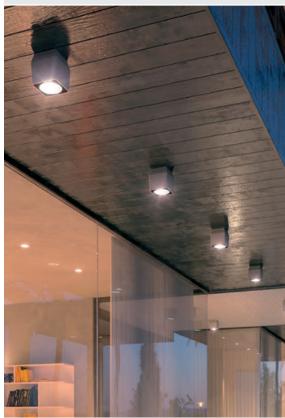

# QUBO MAXI COB DOWNLIGHT

Surface mounted luminaire for outdoor ceiling installation. Phospho-chromatised and polyester powder coated die-cast copper-free aluminium base and head, tempered safety glass, moulded silicone gaskets, with screws in stainless steel. Built-in LED driver, with 1 COB CREE "CXB 2540" LED. IP66 rating.