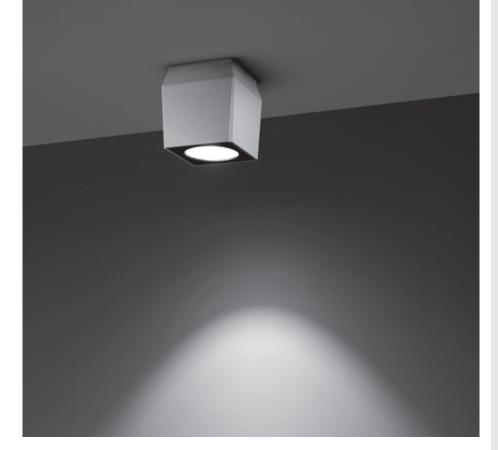

# QUBO MAXI COB DOWNLIGHT

Surface mounted luminaire for outdoor ceiling installation. Phospho-chromatised and polyester powder coated die-cast copper-free aluminium base and head, tempered safety glass, moulded silicone gaskets, with screws in stainless steel. Built-in LED driver, with 1 COB CREE "CXB 2540" LED. IP66 rating.