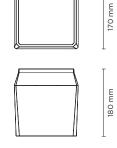

170 mm

| light source         | light beam options | lumen<br>output (lm) | lumin. efficacy<br>(lm/w) |
|----------------------|--------------------|----------------------|---------------------------|
| 3000°K warm-white    |                    |                      |                           |
| cob led              | 14°                | 4.950                | 117.85                    |
| cob led              | 35°                | 4.752                | 113.14                    |
| cob led              | 55°                | 4.560                | 108.57                    |
| 4000°K neutral-white |                    |                      |                           |
| cob led              | 14°                | 5.265                | 125.36                    |
| cob led              | 35°                | 5.000                | 119.05                    |
| cob led              | 55°                | 4.770                | 113.57                    |