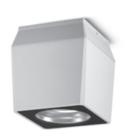

# QUBO MAXI COB DOWNLIGHT

Surface mounted luminaire for outdoor ceiling installation. Phospho-chromatised and polyester powder coated die-cast copper-free aluminium base and head, tempered safety glass, moulded silicone gaskets, with screws in stainless steel. Built-in LED driver, with 1 COB CREE "CXB 2540" LED. IP66 rating.