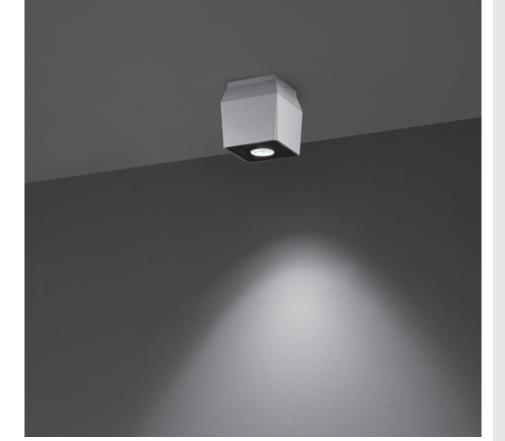

## QUBO MINI HP DOWNLIGHT

Surface mounted luminaire for outdoor ceiling installation. Phospho-chromatised and polyester powder coated die-cast copper-free aluminium base and head, tempered safety glass, moulded silicone gaskets, with screws in stainless steel. Built-in LED driver, with 1 x CREE "XHP35" LED. IP66 rating.