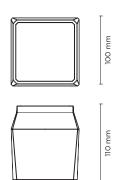

## QUBO MINI HP DOWNLIGHT

Surface mounted luminaire for outdoor ceiling installation. Phospho-chromatised and polyester powder coated die-cast copper-free aluminium base and head, tempered safety glass, moulded silicone gaskets, with screws in stainless steel. Built-in LED driver, with 1 x CREE "XHP35" LED. IP66 rating.

100 mm

| light source         | light bear |        |     | umin. efficacy<br>(lm/w) |
|----------------------|------------|--------|-----|--------------------------|
| 3000°K warm-white    |            |        |     |                          |
| cob led              | 4          | 690    | ) 8 | 36.25                    |
| cob led              | 10         | )° 662 |     | 32.75                    |
| cob led              | 28         | 3° 642 |     | 30.25                    |
| 4000°K neutral-white |            |        |     |                          |
| cob led              | 4          | 703    | 8   | 37.88                    |
| cob led              | 10         | )° 676 | 8   | 34.50                    |
| cob led              | 28         | 3° 656 | 8   | 32.00                    |