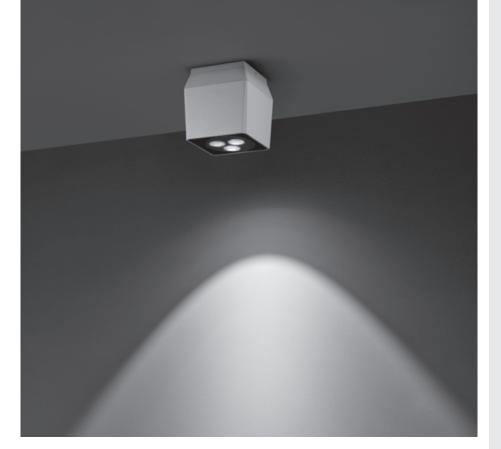

## QUBO MEDIUM HP DOWNLIGHT

Surface mounted luminaire for outdoor ceiling installation. Phospho-chromatised and polyester powder coated die-cast copper-free aluminium base and head, tempered safety glass, moulded silicone gaskets, with screws in stainless steel. Built-in LED driver, with 3 x CREE "XHP35" LED. IP66 rating.