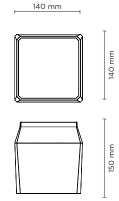

## QUBO MEDIUM HP DOWNLIGHT

Surface mounted luminaire for outdoor ceiling installation. Phospho-chromatised and polyester powder coated die-cast copper-free aluminium base and head, tempered safety glass, moulded silicone gaskets, with screws in stainless steel. Built-in LED driver, with 3 x CREE "XHP35" LED. IP66 rating.

## Technical data

| Wattage      | 20 WATT                                                            |  |
|--------------|--------------------------------------------------------------------|--|
| IP Rating    | IP66                                                               |  |
| IK Rating    | IK10                                                               |  |
| Material     | High corrosion resistance<br>die-cast copper-free<br>aluminum body |  |
| Coating      | Polyester powder coating with phosphocromating pre-finish          |  |
| Light source | 3 x CREE "XHP35" LED                                               |  |
| Screws       | Stainless steel                                                    |  |
| Transformer  | Electrical power supply<br>220/240V 50/60Hz built-in               |  |
| Gasket       | Silicone rubber                                                    |  |
| Glass        | Tempered                                                           |  |
| Power cable  | 1 mt. power cable included                                         |  |
| Gross weight | 3,10 Kg                                                            |  |
|              |                                                                    |  |