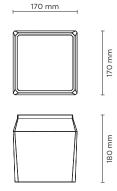

## **Technical features**

701107

Surface mounted luminaire for outdoor ceiling installation. Phospho-chromatised and polyester powder coated die-cast copper-free aluminium base and head, tempered safety glass, moulded silicone gaskets, with screws in stainless steel. Built-in LED driver, with 6 x CREE "XHP35" LED. IP66 rating.

## **Technical data**

| Wattage      | 38 WATT                                                            |  |
|--------------|--------------------------------------------------------------------|--|
| IP Rating    | IP66                                                               |  |
| IK Rating    | IK10                                                               |  |
| Material     | High corrosion resistance<br>die-cast copper-free<br>aluminum body |  |
| Coating      | Polyester powder coating with phosphocromating pre-finish          |  |
| Light source | 6 x CREE "XHP35" LED                                               |  |
| Screws       | Stainless steel                                                    |  |
| Transformer  | Electrical power supply 220/240V 50/60Hz built-in                  |  |
| Gasket       | Silicone rubber                                                    |  |
| Glass        | Tempered                                                           |  |
| Power cable  | 1 mt. power cable included                                         |  |
| Gross weight | 4,50 Kg                                                            |  |
|              |                                                                    |  |