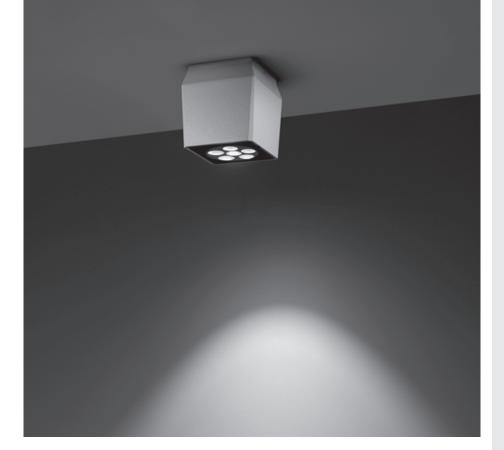

## **Technical features**

701107

Surface mounted luminaire for outdoor ceiling installation. Phospho-chromatised and polyester powder coated die-cast copper-free aluminium base and head, tempered safety glass, moulded silicone gaskets, with screws in stainless steel. Built-in LED driver, with 6 x CREE "XHP35" LED. IP66 rating.

## **Technical data**

| Wattage      | 38 WATT                                                            |  |
|--------------|--------------------------------------------------------------------|--|
| IP Rating    | IP66                                                               |  |
| IK Rating    | IK10                                                               |  |
| Material     | High corrosion resistance<br>die-cast copper-free<br>aluminum body |  |
| Coating      | Polyester powder coating with phosphocromating pre-finish          |  |
| Light source | 6 x CREE "XHP35" LED                                               |  |
| Screws       | Stainless steel                                                    |  |
| Transformer  | Electrical power supply 220/240V 50/60Hz built-in                  |  |
| Gasket       | Silicone rubber                                                    |  |
| Glass        | Tempered                                                           |  |
| Power cable  | 1 mt. power cable included                                         |  |
| Gross weight | 4,50 Kg                                                            |  |
|              |                                                                    |  |