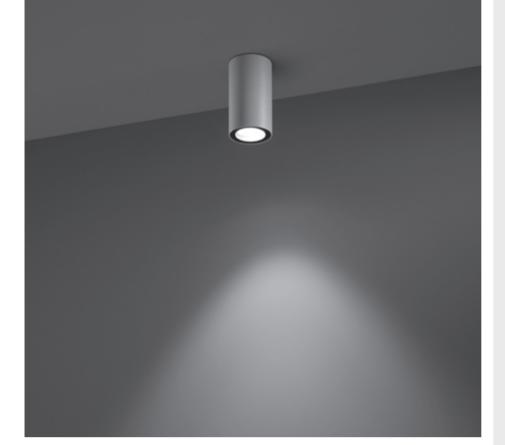

# 701201

Surface mounted luminaire for outdoor ceiling installation. Phospho-chromatised and polyester powder coated extruded copper-free aluminium body, tempered safety glass, moulded silicone gaskets, with screws in stainless steel. Built-in LED driver, with 1 COB CREE "CXB 1304" LED. IP66 rating.

# Finish color options:

Anthracite Grey RAL 7016