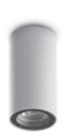

# 701201

Surface mounted luminaire for outdoor ceiling installation. Phospho-chromatised and polyester powder coated extruded copper-free aluminium body, tempered safety glass, moulded silicone gaskets, with screws in stainless steel. Built-in LED driver, with 1 COB CREE "CXB 1304" LED. IP66 rating.

### **Technical data**

| Wattage      | 6 WATT                                                                         |  |
|--------------|--------------------------------------------------------------------------------|--|
| IP Rating    | IP66                                                                           |  |
| IK Rating    | IK09                                                                           |  |
| Material     | Phospho-chromatised and polyester powder coated extruded copper-free aluminium |  |
| Coating      | Polyester powder coating with phosphocromating pre-finish                      |  |
| Light source | 1 x COB CREE "CXB 1304" LED                                                    |  |
| Screws       | Stainless steel                                                                |  |
| Transformer  | Electrical power supply<br>220/240V 50/60Hz built-in                           |  |
| Gasket       | Silicone rubber                                                                |  |
| Glass        | Tempered                                                                       |  |
| Power cable  | 1 mt. power cable included                                                     |  |
| Gross weight | 1,00 Kg                                                                        |  |
|              |                                                                                |  |