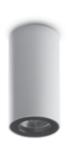

## **Technical features**

701202

Surface mounted luminaire for outdoor ceiling installation. Phospho-chromatised and polyester powder coated extruded copper-free aluminium body, tempered safety glass, moulded silicone gaskets, with screws in stainless steel. Built-in LED driver, with 1 COB CREE "CXB 1310" LED. IP66 rating.

### **Technical data**

| Wattage      | 10 WATT                                                                                 |  |  |
|--------------|-----------------------------------------------------------------------------------------|--|--|
| IP Rating    | IP66                                                                                    |  |  |
| IK Rating    | IK09                                                                                    |  |  |
| Material     | Phospho-chromatised and<br>polyester powder coated<br>extruded copper-free<br>aluminium |  |  |
| Coating      | Polyester powder coating with phosphocromating pre-finish                               |  |  |
| Light source | 1 x COB CREE "CXB 1304" LED                                                             |  |  |
| Screws       | Stainless steel                                                                         |  |  |
| Transformer  | Electrical power supply<br>220/240V 50/60Hz built-in                                    |  |  |
| Gasket       | Silicone rubber                                                                         |  |  |
| Glass        | Tempered                                                                                |  |  |
| Power cable  | 1 mt. power cable included                                                              |  |  |
| Gross weight | 2,70 Kg                                                                                 |  |  |