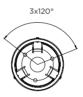

## **Technical features**

701202

Surface mounted luminaire for outdoor ceiling installation. Phospho-chromatised and polyester powder coated extruded copper-free aluminium body, tempered safety glass, moulded silicone gaskets, with screws in stainless steel. Built-in LED driver, with 1 COB CREE "CXB 1310" LED. IP66 rating.

|--|

| light source         | light beam options | lumen<br>output (lm) | lumin. efficacy<br>(lm/w) |
|----------------------|--------------------|----------------------|---------------------------|
| 3000°K warm-white    |                    |                      |                           |
| cob led              | 14°                | 1.100                | 110                       |
| cob led              | 35°                | 1.060                | 106                       |
| cob led              | 55°                | 1.000                | 100                       |
| 4000°K neutral-white |                    | ,                    |                           |
| cob led              | 14°                | 1.200                | 120                       |
| cob led              | 35°                | 1.140                | 114                       |
| cob led              | 55°                | 1.083                | 108                       |