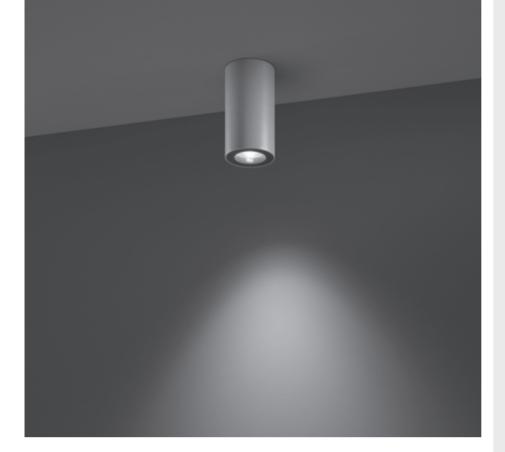

## **Technical features**

701202

Surface mounted luminaire for outdoor ceiling installation. Phospho-chromatised and polyester powder coated extruded copper-free aluminium body, tempered safety glass, moulded silicone gaskets, with screws in stainless steel. Built-in LED driver, with 1 COB CREE "CXB 1310" LED. IP66 rating.

### **Technical data**

| Wattage      | 10 WATT                                                                                 |  |  |
|--------------|-----------------------------------------------------------------------------------------|--|--|
| IP Rating    | IP66                                                                                    |  |  |
| IK Rating    | IK09                                                                                    |  |  |
| Material     | Phospho-chromatised and<br>polyester powder coated<br>extruded copper-free<br>aluminium |  |  |
| Coating      | Polyester powder coating with phosphocromating pre-finish                               |  |  |
| Light source | 1 x COB CREE "CXB 1304" LED                                                             |  |  |
| Screws       | Stainless steel                                                                         |  |  |
| Transformer  | Electrical power supply<br>220/240V 50/60Hz built-in                                    |  |  |
| Gasket       | Silicone rubber                                                                         |  |  |
| Glass        | Tempered                                                                                |  |  |
| Power cable  | 1 mt. power cable included                                                              |  |  |
| Gross weight | 2,70 Kg                                                                                 |  |  |