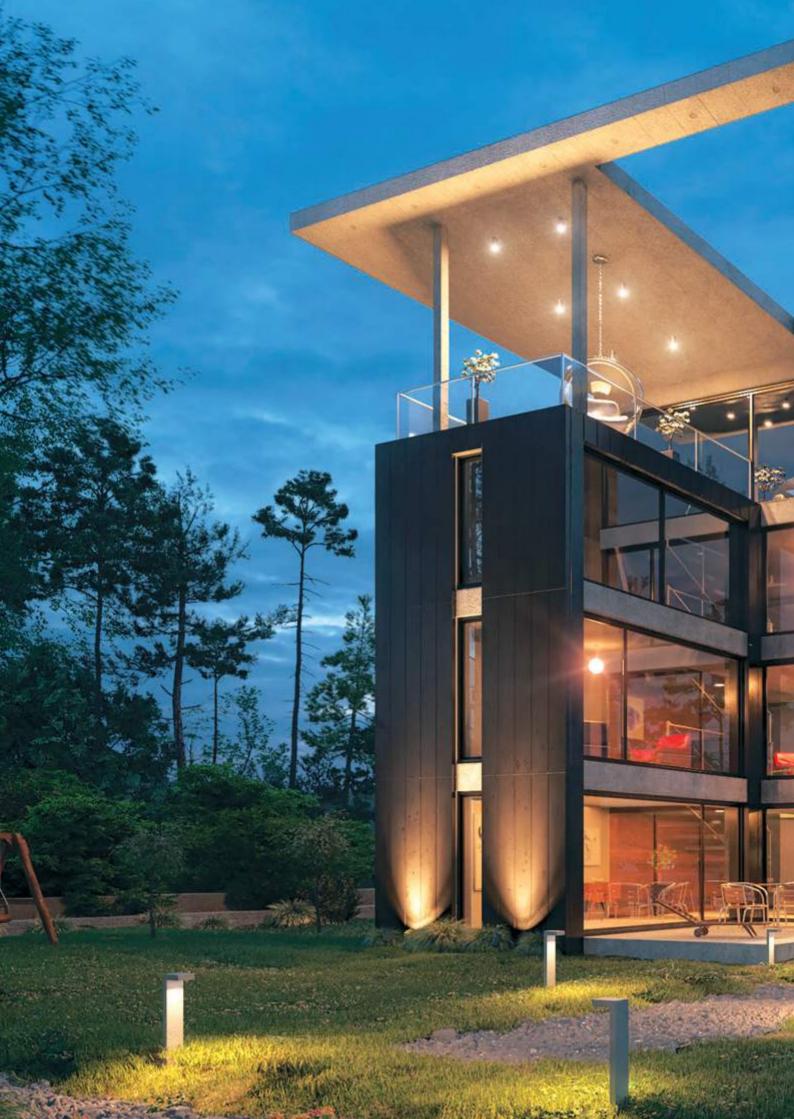

## **Technical features**

701202

Surface mounted luminaire for outdoor ceiling installation. Phospho-chromatised and polyester powder coated extruded copper-free aluminium body, tempered safety glass, moulded silicone gaskets, with screws in stainless steel. Built-in LED driver, with 1 COB CREE "CXB 1310" LED. IP66 rating.

### **Technical data**

| Wattage      | 10 WATT                                                                                 |  |  |
|--------------|-----------------------------------------------------------------------------------------|--|--|
| IP Rating    | IP66                                                                                    |  |  |
| IK Rating    | IK09                                                                                    |  |  |
| Material     | Phospho-chromatised and<br>polyester powder coated<br>extruded copper-free<br>aluminium |  |  |
| Coating      | Polyester powder coating with phosphocromating pre-finish                               |  |  |
| Light source | 1 x COB CREE "CXB 1304" LED                                                             |  |  |
| Screws       | Stainless steel                                                                         |  |  |
| Transformer  | Electrical power supply<br>220/240V 50/60Hz built-in                                    |  |  |
| Gasket       | Silicone rubber                                                                         |  |  |
| Glass        | Tempered                                                                                |  |  |
| Power cable  | 1 mt. power cable included                                                              |  |  |
| Gross weight | 2,70 Kg                                                                                 |  |  |