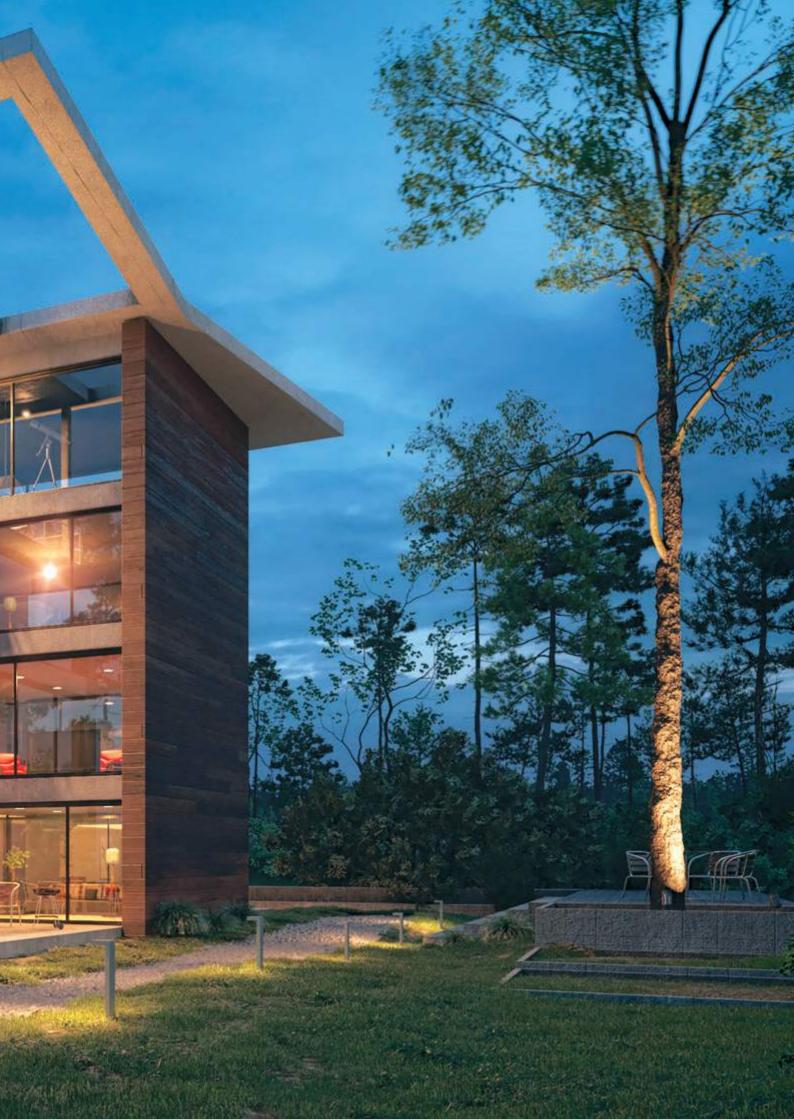

## **Technical features**

701202

Surface mounted luminaire for outdoor ceiling installation. Phospho-chromatised and polyester powder coated extruded copper-free aluminium body, tempered safety glass, moulded silicone gaskets, with screws in stainless steel. Built-in LED driver, with 1 COB CREE "CXB 1310" LED. IP66 rating.

### **Technical data**

| Wattage      | 10 WATT                                                                                 |  |  |
|--------------|-----------------------------------------------------------------------------------------|--|--|
| IP Rating    | IP66                                                                                    |  |  |
| IK Rating    | IK09                                                                                    |  |  |
| Material     | Phospho-chromatised and<br>polyester powder coated<br>extruded copper-free<br>aluminium |  |  |
| Coating      | Polyester powder coating with phosphocromating pre-finish                               |  |  |
| Light source | 1 x COB CREE "CXB 1304" LED                                                             |  |  |
| Screws       | Stainless steel                                                                         |  |  |
| Transformer  | Electrical power supply<br>220/240V 50/60Hz built-in                                    |  |  |
| Gasket       | Silicone rubber                                                                         |  |  |
| Glass        | Tempered                                                                                |  |  |
| Power cable  | 1 mt. power cable included                                                              |  |  |
| Gross weight | 2,70 Kg                                                                                 |  |  |