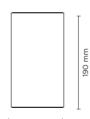

### **Technical data**

| Wattage      | 10 WATT                                                                                 |  |  |
|--------------|-----------------------------------------------------------------------------------------|--|--|
| IP Rating    | IP66                                                                                    |  |  |
| IK Rating    | IK09                                                                                    |  |  |
| Material     | Phospho-chromatised and<br>polyester powder coated<br>extruded copper-free<br>aluminium |  |  |
| Coating      | Polyester powder coating with phosphocromating pre-finish                               |  |  |
| Light source | 1 x COB CREE "CXB 1304" LED                                                             |  |  |
| Screws       | Stainless steel                                                                         |  |  |
| Transformer  | Electrical power supply<br>220/240V 50/60Hz built-in                                    |  |  |
| Gasket       | Silicone rubber                                                                         |  |  |
| Glass        | Tempered                                                                                |  |  |
| Power cable  | 1 mt. power cable included                                                              |  |  |
| Gross weight | 2,70 Kg                                                                                 |  |  |