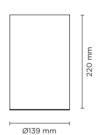

### **Technical data**

| Wattage      | 16 WATT                                                                                 |  |
|--------------|-----------------------------------------------------------------------------------------|--|
| IP Rating    | IP66                                                                                    |  |
| IK Rating    | IK09                                                                                    |  |
| Material     | Phospho-chromatised and<br>polyester powder coated<br>extruded copper-free<br>aluminium |  |
| Coating      | Polyester powder coating with phosphocromating pre-finish                               |  |
| Light source | 1 x COB CREE "CXB 1512" LED                                                             |  |
| Screws       | Stainless steel                                                                         |  |
| Transformer  | Electrical power supply<br>220/240V 50/60Hz built-in                                    |  |
| Gasket       | Silicone rubber                                                                         |  |
| Glass        | Tempered                                                                                |  |
| Power cable  | 1 mt. power cable included                                                              |  |
| Gross weight | 4,00 Kg                                                                                 |  |