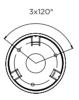

# 701203

Surface mounted luminaire for outdoor ceiling installation. Phospho-chromatised and polyester powder coated extruded copper-free aluminium body, tempered safety glass, moulded silicone gaskets, with screws in stainless steel. Built-in LED driver, with 1 COB CREE "CXB 1512" LED. IP66 rating.

| light source         | light bean options | n lumen<br>output | lumin. efficacy (lm) (lm/w) | <b>′</b> |
|----------------------|--------------------|-------------------|-----------------------------|----------|
| 3000°K warm-white    |                    |                   |                             |          |
| cob led              | 14                 | ° 1.900           | 118.75                      |          |
| cob led              | 35                 | ° 1.813           | 113.31                      |          |
| cob led              | 55                 | ° 1.722           | 107.62                      |          |
| 4000°K neutral-white |                    |                   |                             |          |
| cob led              | 14                 | ° 2.000           | 125.00                      |          |
| cob led              | 35                 | ° 1.900           | 118.75                      |          |
| cob led              | 55                 | ° 1.805           | 112.81                      |          |