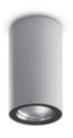

# 701203

Surface mounted luminaire for outdoor ceiling installation. Phospho-chromatised and polyester powder coated extruded copper-free aluminium body, tempered safety glass, moulded silicone gaskets, with screws in stainless steel. Built-in LED driver, with 1 COB CREE "CXB 1512" LED. IP66 rating.

### **Technical data**

| Wattage      | 16 WATT                                                                                 |  |
|--------------|-----------------------------------------------------------------------------------------|--|
| IP Rating    | IP66                                                                                    |  |
| IK Rating    | IK09                                                                                    |  |
| Material     | Phospho-chromatised and<br>polyester powder coated<br>extruded copper-free<br>aluminium |  |
| Coating      | Polyester powder coating with phosphocromating pre-finish                               |  |
| Light source | 1 x COB CREE "CXB 1512" LED                                                             |  |
| Screws       | Stainless steel                                                                         |  |
| Transformer  | Electrical power supply<br>220/240V 50/60Hz built-in                                    |  |
| Gasket       | Silicone rubber                                                                         |  |
| Glass        | Tempered                                                                                |  |
| Power cable  | 1 mt. power cable included                                                              |  |
| Gross weight | 4,00 Kg                                                                                 |  |