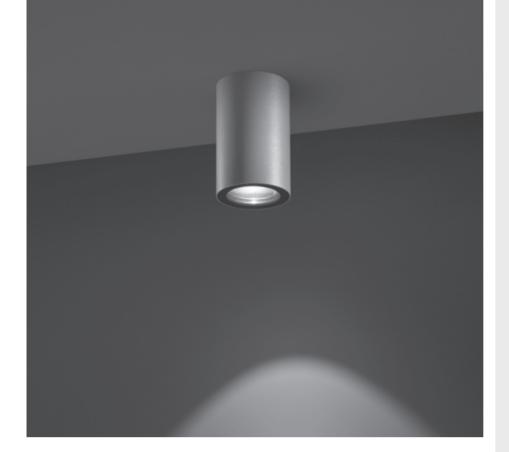

# 701203

Surface mounted luminaire for outdoor ceiling installation. Phospho-chromatised and polyester powder coated extruded copper-free aluminium body, tempered safety glass, moulded silicone gaskets, with screws in stainless steel. Built-in LED driver, with 1 COB CREE "CXB 1512" LED. IP66 rating.