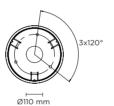

## **Technical features**

701204

Surface mounted luminaire for outdoor ceiling installation. Phospho-chromatised and polyester powder coated extruded copper-free aluminium body, tempered safety glass, moulded silicone gaskets, with screws in stainless steel. Built-in LED driver, with 1 COB CREE "CXB 2540" LED. IP66 rating.