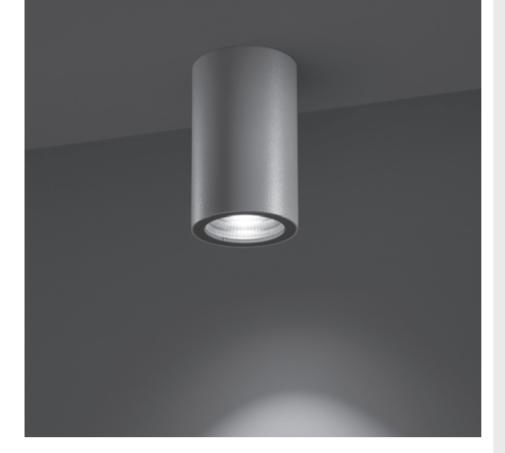

## **Technical features**

701204

Surface mounted luminaire for outdoor ceiling installation. Phospho-chromatised and polyester powder coated extruded copper-free aluminium body, tempered safety glass, moulded silicone gaskets, with screws in stainless steel. Built-in LED driver, with 1 COB CREE "CXB 2540" LED. IP66 rating.