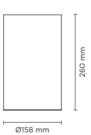

## **Technical features**

701204

Surface mounted luminaire for outdoor ceiling installation. Phospho-chromatised and polyester powder coated extruded copper-free aluminium body, tempered safety glass, moulded silicone gaskets, with screws in stainless steel. Built-in LED driver, with 1 COB CREE "CXB 2540" LED. IP66 rating.

## **Technical data**

| Wattage      | 42 WATT                                                                                 |  |
|--------------|-----------------------------------------------------------------------------------------|--|
| IP Rating    | IP66                                                                                    |  |
| IK Rating    | IK09                                                                                    |  |
| Material     | Phospho-chromatised and<br>polyester powder coated<br>extruded copper-free<br>aluminium |  |
| Coating      | Polyester powder coating with phosphocromating pre-finish                               |  |
| Light source | 1x COB CREE "CXB 2540" LED                                                              |  |
| Screws       | Stainless steel                                                                         |  |
| Transformer  | Electrical power supply<br>220/240V 50/60Hz built-in                                    |  |
| Gasket       | Silicone rubber                                                                         |  |
| Glass        | Tempered                                                                                |  |
| Power cable  | 1 mt. power cable included                                                              |  |
| Gross weight | 5,00 Kg                                                                                 |  |
|              |                                                                                         |  |