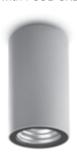

## **Technical features**

701204

Surface mounted luminaire for outdoor ceiling installation. Phospho-chromatised and polyester powder coated extruded copper-free aluminium body, tempered safety glass, moulded silicone gaskets, with screws in stainless steel. Built-in LED driver, with 1 COB CREE "CXB 2540" LED. IP66 rating.

## **Technical data**

| Wattage      | 42 WATT                                                                                 |  |
|--------------|-----------------------------------------------------------------------------------------|--|
| IP Rating    | IP66                                                                                    |  |
| IK Rating    | IK09                                                                                    |  |
| Material     | Phospho-chromatised and<br>polyester powder coated<br>extruded copper-free<br>aluminium |  |
| Coating      | Polyester powder coating with phosphocromating pre-finish                               |  |
| Light source | 1x COB CREE "CXB 2540" LED                                                              |  |
| Screws       | Stainless steel                                                                         |  |
| Transformer  | Electrical power supply<br>220/240V 50/60Hz built-in                                    |  |
| Gasket       | Silicone rubber                                                                         |  |
| Glass        | Tempered                                                                                |  |
| Power cable  | 1 mt. power cable included                                                              |  |
| Gross weight | 5,00 Kg                                                                                 |  |
|              |                                                                                         |  |