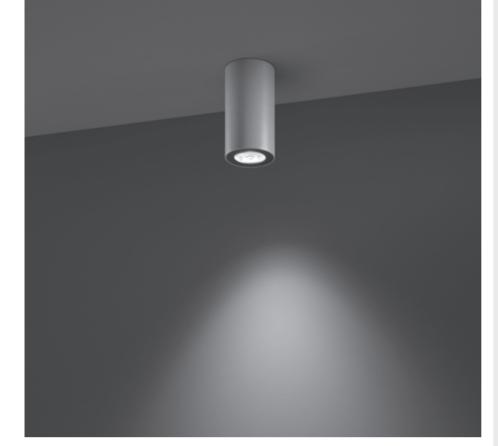

## 701205

Surface mounted luminaire for outdoor ceiling installation. Phospho-chromatised and polyester powder coated extruded copper-free aluminium body, tempered safety glass, moulded silicone gaskets, with screws in stainless steel. Built-in LED driver , with 1 x CREE "XHP35" LED. IP66 rating.