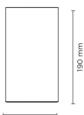

Ø106 mm

| light source         | light beam<br>options | lumen<br>output (lm) | lumin. efficacy<br>(lm/w) |  |
|----------------------|-----------------------|----------------------|---------------------------|--|
| 3000°K warm-white    |                       |                      |                           |  |
| high-power led       | 4°                    | 690                  | 86.25                     |  |
| high-power led       | 10°                   | 662                  | 82.75                     |  |
| high-power led       | 28°                   | 642                  | 80.25                     |  |
| 4000°K neutral-white |                       |                      |                           |  |
| high-power led       | 4°                    | 703                  | 87.88                     |  |
| high-power led       | 10°                   | 676                  | 84.50                     |  |
| high-power led       | 28°                   | 656                  | 82.00                     |  |