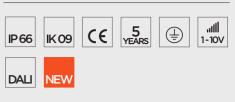

### Technical data

| Wattage      | 20 WATT                                                                                 |
|--------------|-----------------------------------------------------------------------------------------|
| IP Rating    | IP66                                                                                    |
| IK Rating    | IK09                                                                                    |
| Material     | Phospho-chromatised and<br>polyester powder coated<br>extruded copper-free<br>aluminium |
| Coating      | Polyester powder coating<br>with phosphocromating<br>pre-finish                         |
| Light source | 3 x CREE "XHP35" LED                                                                    |
| Screws       | Stainless steel                                                                         |
| Transformer  | Electrical power supply 220/240V 50/60Hz built-in                                       |
| Gasket       | Silicone rubber                                                                         |
| Glass        | Tempered                                                                                |
| Power cable  | 1 mt. power cable included                                                              |
| Gross weight | 4,00 Kg                                                                                 |