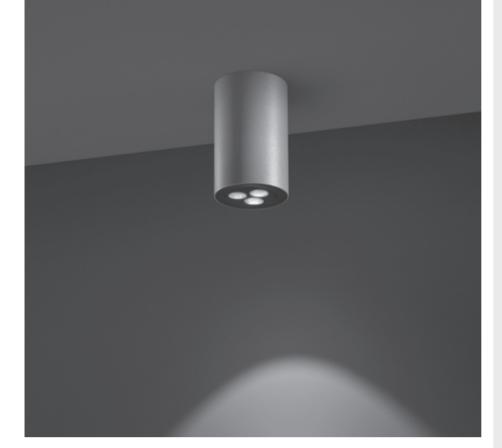

# CYLINDER MEDIUM HP

Surface mounted luminaire for outdoor ceiling installation. Phospho-chromatised and polyester powder coated extruded copper-free aluminium body, tempered safety glass, moulded silicone gaskets, with screws in stainless steel. Built-in LED driver, with 3 x CREE "XHP35" LED. IP66 rating.

### Technical data

| Wattage      | 20 WATT                                                                                 |
|--------------|-----------------------------------------------------------------------------------------|
| IP Rating    | IP66                                                                                    |
| IK Rating    | IK09                                                                                    |
| Material     | Phospho-chromatised and<br>polyester powder coated<br>extruded copper-free<br>aluminium |
| Coating      | Polyester powder coating<br>with phosphocromating<br>pre-finish                         |
| Light source | 3 x CREE "XHP35" LED                                                                    |
| Screws       | Stainless steel                                                                         |
| Transformer  | Electrical power supply 220/240V 50/60Hz built-in                                       |
| Gasket       | Silicone rubber                                                                         |
| Glass        | Tempered                                                                                |
| Power cable  | 1 mt. power cable included                                                              |
| Gross weight | 4,00 Kg                                                                                 |