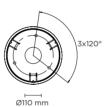

## CYLINDER MAXI HP

Surface mounted luminaire for outdoor ceiling installation. Phospho-chromatised and polyester powder coated extruded copper-free aluminium body, tempered safety glass, moulded silicone gaskets, with screws in stainless steel. Built-in LED driver, with 6 x CREE "XHP35" LED. IP66 rating.

## Technical data

| Wattage      | 38 WATT                                                                                 |  |
|--------------|-----------------------------------------------------------------------------------------|--|
| IP Rating    | IP66                                                                                    |  |
| IK Rating    | IK09                                                                                    |  |
| Material     | Phospho-chromatised and<br>polyester powder coated<br>extruded copper-free<br>aluminium |  |
| Coating      | Polyester powder coating with phosphocromating pre-finish                               |  |
| Light source | 6 x CREE "XHP35" LED                                                                    |  |
| Screws       | Stainless steel                                                                         |  |
| Transformer  | Electrical power supply<br>220/240V 50/60Hz built-in                                    |  |
| Gasket       | Silicone rubber                                                                         |  |
| Glass        | Tempered                                                                                |  |
| Power cable  | 1 mt. power cable included                                                              |  |
| Gross weight | 5,00 Kg                                                                                 |  |
| ,            |                                                                                         |  |