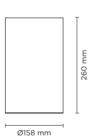

## CYLINDER MAXI HP

Surface mounted luminaire for outdoor ceiling installation. Phospho-chromatised and polyester powder coated extruded copper-free aluminium body, tempered safety glass, moulded silicone gaskets, with screws in stainless steel. Built-in LED driver, with 6 x CREE "XHP35" LED. IP66 rating.

## Technical data

| Wattage      | 38 WATT                                                                                 |  |
|--------------|-----------------------------------------------------------------------------------------|--|
| IP Rating    | IP66                                                                                    |  |
| IK Rating    | IK09                                                                                    |  |
| Material     | Phospho-chromatised and<br>polyester powder coated<br>extruded copper-free<br>aluminium |  |
| Coating      | Polyester powder coating with phosphocromating pre-finish                               |  |
| Light source | 6 x CREE "XHP35" LED                                                                    |  |
| Screws       | Stainless steel                                                                         |  |
| Transformer  | Electrical power supply<br>220/240V 50/60Hz built-in                                    |  |
| Gasket       | Silicone rubber                                                                         |  |
| Glass        | Tempered                                                                                |  |
| Power cable  | 1 mt. power cable included                                                              |  |
| Gross weight | 5,00 Kg                                                                                 |  |
| ,            |                                                                                         |  |