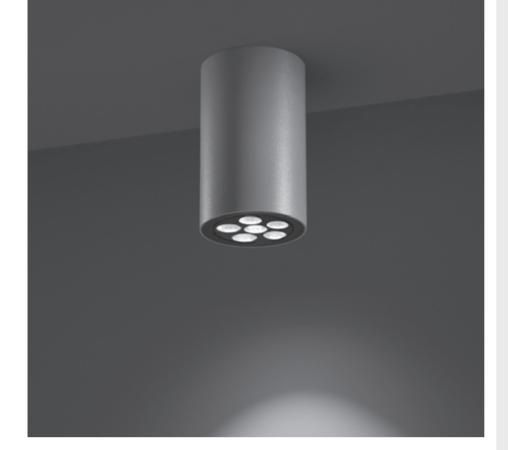

## CYLINDER MAXI HP

Surface mounted luminaire for outdoor ceiling installation. Phospho-chromatised and polyester powder coated extruded copper-free aluminium body, tempered safety glass, moulded silicone gaskets, with screws in stainless steel. Built-in LED driver, with 6 x CREE "XHP35" LED. IP66 rating.