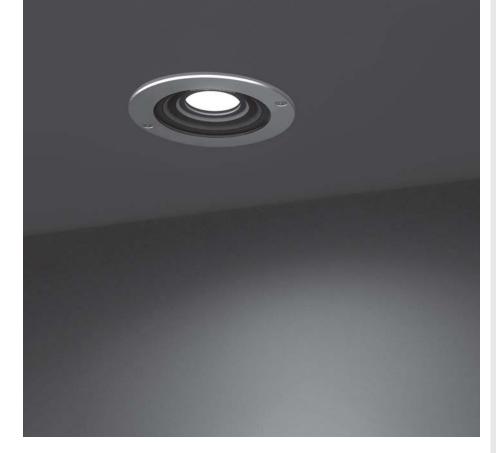

# CIELO MINI COB

Diameter 154mm ceiling-recessed luminaire for outdoor installation, phospho-chromatised and polyester powder coated die-cast copper-free aluminium body and stainless steel AISI 316L frame, tempered safety glass, moulded silicone gasket. Light source tilt system +/- 15deg from outside. Built-in LED driver 220-240V 50-60Hz, with 1 CREE CXB1304 LED. IP67 rating.