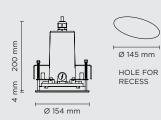

# CIELO MINI COB

Diameter 154mm ceiling-recessed luminaire for outdoor installation, phospho-chromatised and polyester powder coated die-cast copper-free aluminium body and stainless steel AISI 316L frame, tempered safety glass, moulded silicone gasket. Light source tilt system +/- 15deg from outside. Built-in LED driver 220-240V 50-60Hz, with 1 CREE CXB1304 LED. IP67 rating.

### **Technical data**

| Wattage         | 8 WATT                                                     |  |
|-----------------|------------------------------------------------------------|--|
| IP Rating       | IP67                                                       |  |
| IK Rating       | IK10                                                       |  |
| Material        | high corrosion resistance<br>die-cast copper-free aluminum |  |
| Trim            | Stainless steel AISI 316L                                  |  |
| Coating         | polyester powder coating with phosphocromating pre-finish  |  |
| Light Source    | Nr. 1 CREE CXB1304 COB LED                                 |  |
| Screws          | Stainless steel                                            |  |
| Transformer     | Electrical power supply<br>220/240V 50/60Hz built in       |  |
| Transformer     |                                                            |  |
| Gasket          |                                                            |  |
|                 | 220/240V 50/60Hz built in                                  |  |
| Gasket          | 220/240V 50/60Hz built in<br>Silicone rubber               |  |
| Gasket<br>Glass | 220/240V 50/60Hz built in<br>Silicone rubber<br>Tempered   |  |