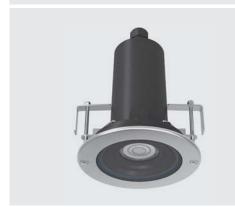

# CIELO MINI COB

Diameter 154mm ceiling-recessed luminaire for outdoor installation, phospho-chromatised and polyester powder coated die-cast copper-free aluminium body and stainless steel AISI 316L frame, tempered safety glass, moulded silicone gasket. Light source tilt system +/- 15deg from outside. Built-in LED driver 220-240V 50-60Hz, with 1 CREE CXB1304 LED. IP67 rating.

### **Technical data**

| Wattage         | 8 WATT                                                     |  |
|-----------------|------------------------------------------------------------|--|
| IP Rating       | IP67                                                       |  |
| IK Rating       | IK10                                                       |  |
| Material        | high corrosion resistance<br>die-cast copper-free aluminum |  |
| Trim            | Stainless steel AISI 316L                                  |  |
| Coating         | polyester powder coating with phosphocromating pre-finish  |  |
| Light Source    | Nr. 1 CREE CXB1304 COB LED                                 |  |
| Screws          | Stainless steel                                            |  |
| Transformer     | Electrical power supply<br>220/240V 50/60Hz built in       |  |
| Transformer     |                                                            |  |
| Gasket          |                                                            |  |
|                 | 220/240V 50/60Hz built in                                  |  |
| Gasket          | 220/240V 50/60Hz built in<br>Silicone rubber               |  |
| Gasket<br>Glass | 220/240V 50/60Hz built in<br>Silicone rubber<br>Tempered   |  |