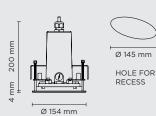

# **IELO MINI DIFFUSE**

Diameter 154mm ceiling-recessed luminaire for outdoor installation, phosphochromatised and polyester powder coated die-cast copper-free aluminium body and stainless steel AISI 316L frame, tempered safety glass, moulded silicone gasket. Built-in LED driver 220-240V 50-60Hz, , with 16 x mid-power SAMSUNG 2835 LED. IP67 rating.

### **Technical data**

| Wattage      | 6 WATT                                                     |
|--------------|------------------------------------------------------------|
| IP Rating    | IP67                                                       |
| IK Rating    | IK10                                                       |
| Material     | high corrosion resistance<br>die-cast copper-free aluminum |
| Trim         | Stainless steel AISI 316L                                  |
| Coating      | polyester powder coating with phosphocromating pre-finish  |
| Light Source | Nr. 16 x mid-power SAMSUNG<br>2835 LED                     |
| Screws       | Stainless steel                                            |
| Transformer  | Electrical power supply 220/240V 50/60Hz built in          |
| Gasket       | Silicone rubber                                            |
| Glass        | Tempered                                                   |
| Cable gland  | M20                                                        |
| Power cable  | 1 mt. neoprene power cable included                        |
| Gross weight | 2,40 Kg                                                    |
|              |                                                            |