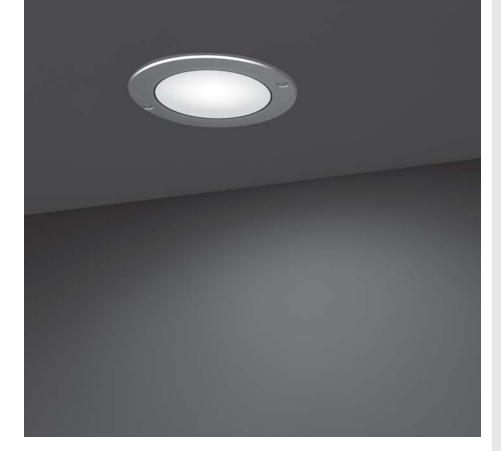

# **IELO MINI DIFFUSE**

Diameter 154mm ceiling-recessed luminaire for outdoor installation, phosphochromatised and polyester powder coated die-cast copper-free aluminium body and stainless steel AISI 316L frame, tempered safety glass, moulded silicone gasket. Built-in LED driver 220-240V 50-60Hz, , with 16 x mid-power SAMSUNG 2835 LED. IP67 rating.