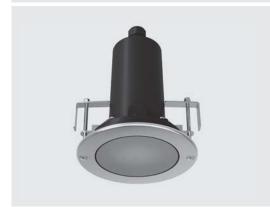

# **IELO MINI DIFFUSE**

Diameter 154mm ceiling-recessed luminaire for outdoor installation, phosphochromatised and polyester powder coated die-cast copper-free aluminium body and stainless steel AISI 316L frame, tempered safety glass, moulded silicone gasket. Built-in LED driver 220-240V 50-60Hz, , with 16 x mid-power SAMSUNG 2835 LED. IP67 rating.