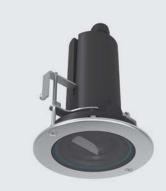

# CIELO MINI WALL-WASHER

Diameter 154mm ceiling-recessed luminaire for outdoor installation, phosphochromatised and polyester powder coated die-cast copper-free aluminium body and stainless steel AISI 316L frame, tempered safety glass, moulded silicone gasket. Built-in LED driver 220-240V 50-60Hz, , with 16 x mid-power SAMSUNG 2835 LED. IP67 rating.

### **Technical data**

| Wattage      | 6 WATT                                                     |  |
|--------------|------------------------------------------------------------|--|
| IP Rating    | IP67                                                       |  |
| IK Rating    | IK10                                                       |  |
| Material     | high corrosion resistance<br>die-cast copper-free aluminum |  |
| Trim         | Stainless steel AISI 316L                                  |  |
| Coating      | polyester powder coating with phosphocromating pre-finish  |  |
| Light Source | Nr. 16 x mid-power SAMSUNG<br>2835 LED                     |  |
| Screws       | Stainless steel                                            |  |
| Transformer  | Electrical power supply<br>220/240V 50/60Hz built-in       |  |
| Gasket       | Silicone rubber                                            |  |
| Glass        | Tempered                                                   |  |
| Cable gland  | M20                                                        |  |
| Power cable  | 1 mt. neoprene power cable included                        |  |
| Gross weight | 2,40 Kg                                                    |  |
|              |                                                            |  |