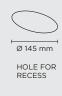

# CIELO MINI WALL-WASHER

Diameter 154mm ceiling-recessed luminaire for outdoor installation, phosphochromatised and polyester powder coated die-cast copper-free aluminium body and stainless steel AISI 316L frame, tempered safety glass, moulded silicone gasket. Built-in LED driver 220-240V 50-60Hz, , with 16 x mid-power SAMSUNG 2835 LED. IP67 rating.