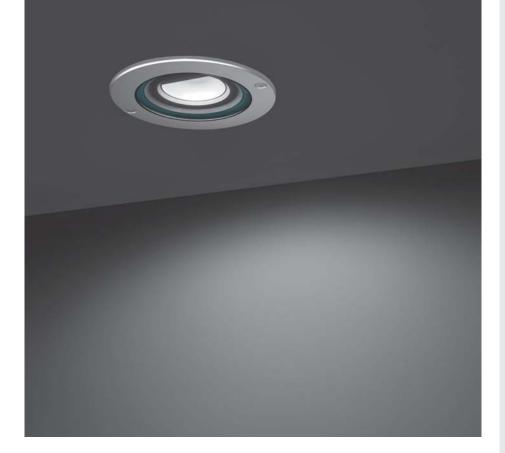

# CIELO MINI WALL-WASHER

Diameter 154mm ceiling-recessed luminaire for outdoor installation, phosphochromatised and polyester powder coated die-cast copper-free aluminium body and stainless steel AISI 316L frame, tempered safety glass, moulded silicone gasket. Built-in LED driver 220-240V 50-60Hz, , with 16 x mid-power SAMSUNG 2835 LED. IP67 rating.