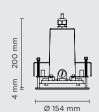

# CIELO MINI WALL-WASHER

Diameter 154mm ceiling-recessed luminaire for outdoor installation, phosphochromatised and polyester powder coated die-cast copper-free aluminium body and stainless steel AISI 316L frame, tempered safety glass, moulded silicone gasket. Built-in LED driver 220-240V 50-60Hz, , with 16 x mid-power SAMSUNG 2835 LED. IP67 rating.

### **Technical data**

| Wattage      | 6 WATT                                                     |  |
|--------------|------------------------------------------------------------|--|
| IP Rating    | IP67                                                       |  |
| IK Rating    | IK10                                                       |  |
| Material     | high corrosion resistance<br>die-cast copper-free aluminum |  |
| Trim         | Stainless steel AISI 316L                                  |  |
| Coating      | polyester powder coating with phosphocromating pre-finish  |  |
| Light Source | Nr. 16 x mid-power SAMSUNG<br>2835 LED                     |  |
| Screws       | Stainless steel                                            |  |
| Transformer  | Electrical power supply<br>220/240V 50/60Hz built-in       |  |
| Gasket       | Silicone rubber                                            |  |
| Glass        | Tempered                                                   |  |
| Cable gland  | M20                                                        |  |
| Power cable  | 1 mt. neoprene power cable included                        |  |
| Gross weight | 2,40 Kg                                                    |  |
|              |                                                            |  |