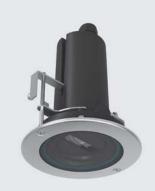

# CIELO MINI BLADE

Diameter 154mm ceiling-recessed luminaire for outdoor installation, phosphochromatised and polyester powder coated die-cast copper-free aluminium body and stainless steel AISI 316L frame, tempered safety glass, moulded silicone gasket. Light source tilt system +/- 15deg from outside. Built-in LED driver 220-240V 50-60Hz, with 1 CREE "XHP35" LED. IP67 rating.

#### **Technical data**

| Wattage      | 8 WATT                                                     |  |
|--------------|------------------------------------------------------------|--|
| IP Rating    | IP67                                                       |  |
| IK Rating    | IK10                                                       |  |
| Material     | high corrosion resistance<br>die-cast copper-free aluminum |  |
| Trim         | Stainless steel AISI 316L                                  |  |
| Coating      | polyester powder coating with phosphocromating pre-finish  |  |
| Light Source | Nr. 1 CREE XHP35 LED                                       |  |
| Screws       | Stainless steel                                            |  |
| Transformer  | Electrical power supply 220/240V 50/60Hz built in          |  |
| Gasket       | Silicone rubber                                            |  |
| Glass        | Tempered                                                   |  |
| Cable gland  | M20                                                        |  |
| Power cable  | 1 mt. neoprene power cable included                        |  |
| Gross weight | 2,40 Kg                                                    |  |