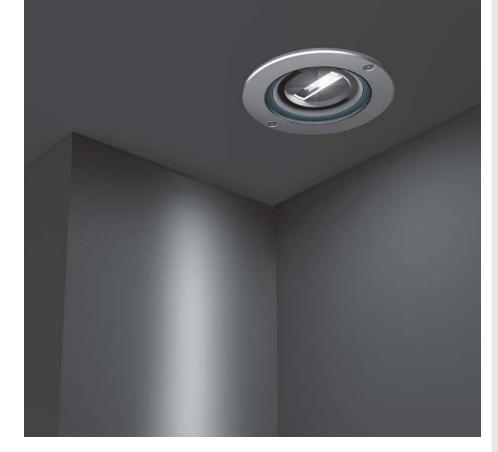

# CIELO MINI BLADE

Diameter 154mm ceiling-recessed luminaire for outdoor installation, phosphochromatised and polyester powder coated die-cast copper-free aluminium body and stainless steel AISI 316L frame, tempered safety glass, moulded silicone gasket. Light source tilt system +/- 15deg from outside. Built-in LED driver 220-240V 50-60Hz, with 1 CREE "XHP35" LED. IP67 rating.