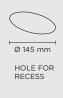

# CIELO MINI BLADE

Diameter 154mm ceiling-recessed luminaire for outdoor installation, phosphochromatised and polyester powder coated die-cast copper-free aluminium body and stainless steel AISI 316L frame, tempered safety glass, moulded silicone gasket. Light source tilt system +/- 15deg from outside. Built-in LED driver 220-240V 50-60Hz, with 1 CREE "XHP35" LED. IP67 rating.

#### **Technical data**

| Wattage      | 8 WATT                                                     |  |
|--------------|------------------------------------------------------------|--|
| IP Rating    | IP67                                                       |  |
| IK Rating    | IK10                                                       |  |
| Material     | high corrosion resistance<br>die-cast copper-free aluminum |  |
| Trim         | Stainless steel AISI 316L                                  |  |
| Coating      | polyester powder coating with phosphocromating pre-finish  |  |
| Light Source | Nr. 1 CREE XHP35 LED                                       |  |
| Screws       | Stainless steel                                            |  |
| Transformer  | Electrical power supply 220/240V 50/60Hz built in          |  |
| Gasket       | Silicone rubber                                            |  |
| Glass        | Tempered                                                   |  |
| Cable gland  | M20                                                        |  |
| Power cable  | 1 mt. neoprene power cable included                        |  |
| Gross weight | 2,40 Kg                                                    |  |