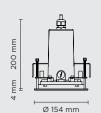

# CIELO MINI BLADE

Diameter 154mm ceiling-recessed luminaire for outdoor installation, phosphochromatised and polyester powder coated die-cast copper-free aluminium body and stainless steel AISI 316L frame, tempered safety glass, moulded silicone gasket. Light source tilt system +/- 15deg from outside. Built-in LED driver 220-240V 50-60Hz, with 1 CREE "XHP35" LED. IP67 rating.

#### **Technical data**

| Wattage      | 8 WATT                                                     |  |
|--------------|------------------------------------------------------------|--|
| IP Rating    | IP67                                                       |  |
| IK Rating    | IK10                                                       |  |
| Material     | high corrosion resistance<br>die-cast copper-free aluminum |  |
| Trim         | Stainless steel AISI 316L                                  |  |
| Coating      | polyester powder coating with phosphocromating pre-finish  |  |
| Light Source | Nr. 1 CREE XHP35 LED                                       |  |
| Screws       | Stainless steel                                            |  |
| Transformer  | Electrical power supply 220/240V 50/60Hz built in          |  |
| Gasket       | Silicone rubber                                            |  |
| Glass        | Tempered                                                   |  |
| Cable gland  | M20                                                        |  |
| Power cable  | 1 mt. neoprene power cable included                        |  |
| Gross weight | 2,40 Kg                                                    |  |