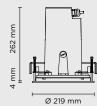

# **CIELO MEDIUM COB**

Diameter 219mm ceiling-recessed luminaire for outdoor installation, phosphochromatised and polyester powder coated die-cast copper-free aluminium body and stainless steel AISI 316L frame, tempered safety glass, moulded silicone gasket. Light source tilt system +/- 15deg from outside. Built-in LED driver 220-240V 50-60Hz, with 1 CREE CXB1512 LED. IP67 rating.

#### Technical data

| Wattage           | 13 WATT                                                          |
|-------------------|------------------------------------------------------------------|
| IP Rating         | IP67                                                             |
| IK Rating         | IK10                                                             |
| Material          | high corrosion resistance<br>die-cast copper-free aluminum       |
| Trim              | Stainless steel AISI 316L                                        |
| Coating           | polyester powder coating with phosphocromating pre-finish        |
| Light Source      | Nr. 1 CREE CXB1512 LED                                           |
| Screws            | Stainless steel                                                  |
| Transformer       | Electrical power supply                                          |
|                   | 220/240V 50/60Hz built in                                        |
| Gasket            | 220/240V 50/60Hz built in<br>Silicone rubber                     |
| Gasket<br>Glass   | <u> </u>                                                         |
|                   | Silicone rubber                                                  |
| Glass             | Silicone rubber Tempered                                         |
| Glass Cable gland | Silicone rubber Tempered M20 1 mt. neoprene power cable included |