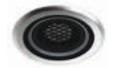

|  |
| cob led              | 149                   | 1.099             | 84.54                         |  |
| cob led              | 35                    | ° 1.079           | 83.00                         |  |
| cob led              | 55                    | ° 1.057           | 81.31                         |  |
| 4000°K neutral-white |                       |                   |                               |  |
| cob led              | 149                   | 1.133             | 87.15                         |  |
| cob led              | 35                    | ° 1.113           | 85.62                         |  |
| cob led              | 55                    | ° 1.090           | 83.85                         |  |

### Finish color options:



Stainless Steel

## **ACCESSORIES**



AC118 HONEYCOMB LOUVER FOR CIELO MEDIUM

#### Technical data

| Wattage           | 13 WATT                                                          |
|-------------------|------------------------------------------------------------------|
| IP Rating         | IP67                                                             |
| IK Rating         | IK10                                                             |
| Material          | high corrosion resistance<br>die-cast copper-free aluminum       |
| Trim              | Stainless steel AISI 316L                                        |
| Coating           | polyester powder coating with phosphocromating pre-finish        |
| Light Source      | Nr. 1 CREE CXB1512 LED                                           |
| Screws            | St