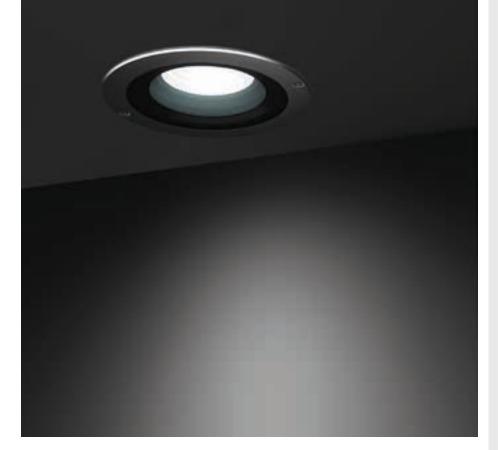

# **CIELO MEDIUM COB**

Diameter 219mm ceiling-recessed luminaire for outdoor installation, phosphochromatised and polyester powder coated die-cast copper-free aluminium body and stainless steel AISI 316L frame, tempered safety glass, moulded silicone gasket. Light source tilt system +/- 15deg from outside. Built-in LED driver 220-240V 50-60Hz, with 1 CREE CXB1512 LED. IP67 rating.