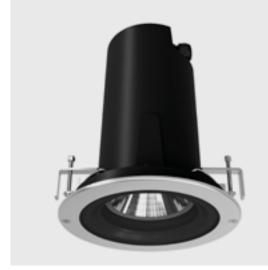

# **CIELO MEDIUM COB**

Diameter 219mm ceiling-recessed luminaire for outdoor installation, phosphochromatised and polyester powder coated die-cast copper-free aluminium body and stainless steel AISI 316L frame, tempered safety glass, moulded silicone gasket. Light source tilt system +/- 15deg from outside. Built-in LED driver 220-240V 50-60Hz, with 1 CREE CXB1512 LED. IP67 rating.

#### Technical data

| Wattage           | 13 WATT                                                          |
|-------------------|------------------------------------------------------------------|
| IP Rating         | IP67                                                             |
| IK Rating         | IK10                                                             |
| Material          | high corrosion resistance<br>die-cast copper-free aluminum       |
| Trim              | Stainless steel AISI 316L                                        |
| Coating           | polyester powder coating with phosphocromating pre-finish        |
| Light Source      | Nr. 1 CREE CXB1512 LED                                           |
| Screws            | Stainless steel                                                  |
| Transformer       | Electrical power supply                                          |
|                   | 220/240V 50/60Hz built in                                        |
| Gasket            | 220/240V 50/60Hz built in<br>Silicone rubber                     |
| Gasket<br>Glass   | <u> </u>                                                         |
|                   | Silicone rubber                                                  |
| Glass             | Silicone rubber Tempered                                         |
| Glass Cable gland | Silicone rubber Tempered M20 1 mt. neoprene power cable included |