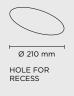

# **CIELO MEDIUM COB**

Diameter 219mm ceiling-recessed luminaire for outdoor installation, phosphochromatised and polyester powder coated die-cast copper-free aluminium body and stainless steel AISI 316L frame, tempered safety glass, moulded silicone gasket. Light source tilt system +/- 15deg from outside. Built-in LED driver 220-240V 50-60Hz, with 1 CREE CXB1512 LED. IP67 rating.