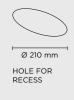

# **ELO MEDIUM HP DMX**

Diameter 219mm ceiling-recessed luminaire for outdoor installation, phosphochromatised and polyester powder coated die-cast copper-free aluminium body and stainless steel AISI 316L frame, tempered safety glass, moulded silicone gasket. Light source tilt system +/- 15deg from outside. Built-in LED driver, DMX interface integrated; with 3 x CREE "XML" RGBW LED. IP67 rating.