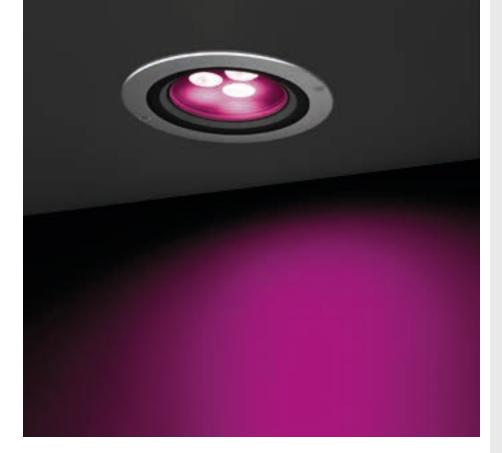

# **ELO MEDIUM HP DMX**

Diameter 219mm ceiling-recessed luminaire for outdoor installation, phosphochromatised and polyester powder coated die-cast copper-free aluminium body and stainless steel AISI 316L frame, tempered safety glass, moulded silicone gasket. Light source tilt system +/- 15deg from outside. Built-in LED driver, DMX interface integrated; with 3 x CREE "XML" RGBW LED. IP67 rating.

#### **Technical data**

|              | =                                                          |  |
|--------------|------------------------------------------------------------|--|
| Wattage      | 14 WATT                                                    |  |
| IP Rating    | IP67                                                       |  |
| IK Rating    | IK10                                                       |  |
| Material     | high corrosion resistance<br>die-cast copper-free aluminum |  |
| Trim         | Stainless steel AISI 316L                                  |  |
| Coating      | polyester powder coating with phosphocromating pre-finish  |  |
| Light Source | Nr. 1 CREE "XML" RGBW LED                                  |  |
| Screws       | Stainless steel                                            |  |
| Transformer  | Electronic power supply<br>220/240V 50/60Hz built-in       |  |
| DMX          | DMX interface integrated                                   |  |
| Gasket       | Silicone rubber                                            |  |
| Glass        | Tempered                                                   |  |
| Cable gland  | M20 + PG9                                                  |  |
| Power cable  | 1 mt. neoprene power cable included                        |  |
| DMX cable    | DMX IN cable included                                      |  |
| Gross weight | 4,70 Kg                                                    |  |
|              |                                                            |  |