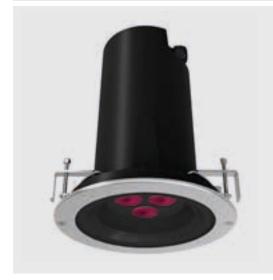

# **ELO MEDIUM HP DMX**

Diameter 219mm ceiling-recessed luminaire for outdoor installation, phosphochromatised and polyester powder coated die-cast copper-free aluminium body and stainless steel AISI 316L frame, tempered safety glass, moulded silicone gasket. Light source tilt system +/- 15deg from outside. Built-in LED driver, DMX interface integrated; with 3 x CREE "XML" RGBW LED. IP67 rating.