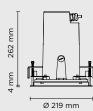

# **ELO MEDIUM HP DMX**

Diameter 219mm ceiling-recessed luminaire for outdoor installation, phosphochromatised and polyester powder coated die-cast copper-free aluminium body and stainless steel AISI 316L frame, tempered safety glass, moulded silicone gasket. Light source tilt system +/- 15deg from outside. Built-in LED driver, DMX interface integrated; with 3 x CREE "XML" RGBW LED. IP67 rating.