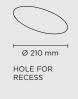

Diameter 219mm ceiling-recessed luminaire for outdoor installation, phosphochromatised and polyester powder coated die-cast copper-free aluminium body and stainless steel AISI 316L frame, tempered safety glass, moulded silicone gasket. Built-in LED driver 220-240V 50-60Hz, , with 32 x mid-power SAMSUNG