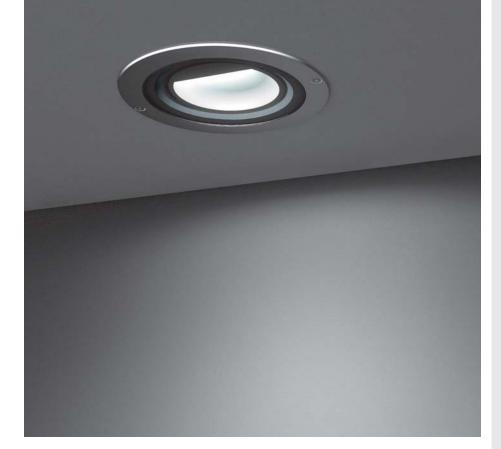

Diameter 219mm ceiling-recessed luminaire for outdoor installation, phosphochromatised and polyester powder coated die-cast copper-free aluminium body and stainless steel AISI 316L frame, tempered safety glass, moulded silicone gasket. Built-in LED driver 220-240V 50-60Hz, , with 32 x mid-power SAMSUNG