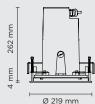

Diameter 219mm ceiling-recessed luminaire for outdoor installation, phosphochromatised and polyester powder coated die-cast copper-free aluminium body and stainless steel AISI 316L frame, tempered safety glass, moulded silicone gasket. Built-in LED driver 220-240V 50-60Hz, , with 32 x mid-power SAMSUNG