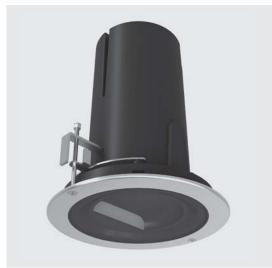

Diameter 219mm ceiling-recessed luminaire for outdoor installation, phosphochromatised and polyester powder coated die-cast copper-free aluminium body and stainless steel AISI 316L frame, tempered safety glass, moulded silicone gasket. Built-in LED driver 220-240V 50-60Hz, , with 32 x mid-power SAMSUNG