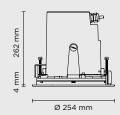

# **CIELO MAXI COB**

Diameter 254mm ceiling-recessed luminaire for outdoor installation, phosphochromatised and polyester powder coated die-cast copper-free aluminium body and stainless steel AISI 316L frame, tempered safety glass, moulded silicone gasket. Light source tilt system +/- 15deg from outside. Built-in LED driver 220-240V 50-60Hz, with 1 CREE CXB2540 LED. IP67 rating.

### **Available on request**

**Technical data** 

| Wattage      | 32 WATT                                                    |  |
|--------------|------------------------------------------------------------|--|
| IP Rating    | IP67                                                       |  |
| IK Rating    | IK10                                                       |  |
| Material     | high corrosion resistance<br>die-cast copper-free aluminum |  |
| Trim         | Stainless steel AISI 316L                                  |  |
| Coating      | polyester powder coating with phosphocromating pre-finish  |  |
| Light Source | Nr. 1 CREE CXB2540 COB LED                                 |  |
| Screws       | Stainless steel                                            |  |
| Transformer  | Electrical power supply<br>220/240V 50/60Hz built in       |  |
| Gasket       | Silicone rubber                                            |  |
| Glass        | Tempered                                                   |  |
| Cable gland  | M20                                                        |  |
| Power cable  | 1 mt. neoprene power cable included                        |  |
| Gross weight | 5,70 Kg                                                    |  |
|              | - 5,7 5 1 tg                                               |  |