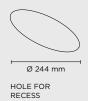

# **CIELO MAXI COB**

Diameter 254mm ceiling-recessed luminaire for outdoor installation, phosphochromatised and polyester powder coated die-cast copper-free aluminium body and stainless steel AISI 316L frame, tempered safety glass, moulded silicone gasket. Light source tilt system +/- 15deg from outside. Built-in LED driver 220-240V 50-60Hz, with 1 CREE CXB2540 LED. IP67 rating.