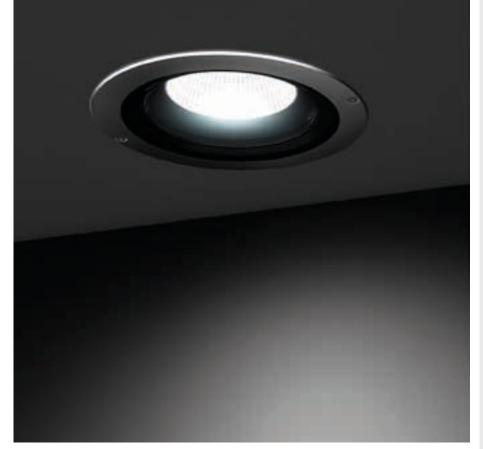

# **CIELO MAXI COB**

Diameter 254mm ceiling-recessed luminaire for outdoor installation, phosphochromatised and polyester powder coated die-cast copper-free aluminium body and stainless steel AISI 316L frame, tempered safety glass, moulded silicone gasket. Light source tilt system +/- 15deg from outside. Built-in LED driver 220-240V 50-60Hz, with 1 CREE CXB2540 LED. IP67 rating.