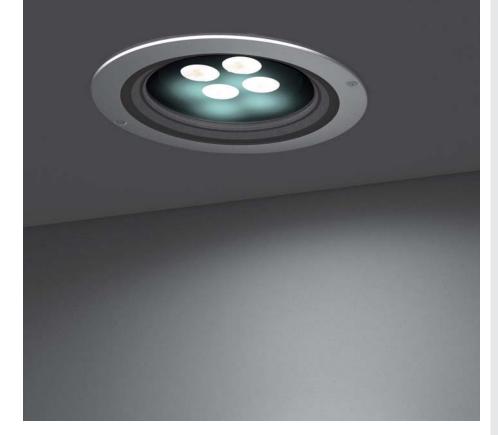

# **CIELO MAXI HP**

Diameter 254mm ceiling-recessed luminaire for outdoor installation, phosphochromatised and polyester powder coated die-cast copper-free aluminium body and stainless steel AISI 316L frame, tempered safety glass, moulded silicone gasket. Light source tilt system +/- 15deg from outside. Built-in LED driver, with 4 x CREE "XHP50.2" LED. IP67 rating.

## Technical data

| Wattage      | 34 WATT                                                    |
|--------------|------------------------------------------------------------|
| IP Rating    | IP67                                                       |
| IK Rating    | IK10                                                       |
| Material     | high corrosion resistance<br>die-cast copper-free aluminum |
| Trim         | Stainless steel AISI 316L                                  |
| Coating      | polyester powder coating with phosphocromating pre-finish  |
| Light Source | Nr. 4 CREE XHP50.2 LED                                     |
| Screws       | Stainless steel                                            |
| Transformer  | Electrical power supply 220/240V 50/60Hz built in          |
| Gasket       | Silicone rubber                                            |
| Glass        | Tempered                                                   |
| Cable gland  | M20                                                        |
| Power cable  | 1 mt. neoprene power cable included                        |
| Gross weight | 5,70 Kg                                                    |
|              |                                                            |