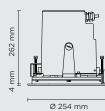

# **CIELO MAXI HP**

Diameter 254mm ceiling-recessed luminaire for outdoor installation, phosphochromatised and polyester powder coated die-cast copper-free aluminium body and stainless steel AISI 316L frame, tempered safety glass, moulded silicone gasket. Light source tilt system +/- 15deg from outside. Built-in LED driver, with 4 x CREE "XHP50.2" LED. IP67 rating.

## Technical data

| Wattage      | 34 WATT                                                    |
|--------------|------------------------------------------------------------|
| IP Rating    | IP67                                                       |
| IK Rating    | IK10                                                       |
| Material     | high corrosion resistance<br>die-cast copper-free aluminum |
| Trim         | Stainless steel AISI 316L                                  |
| Coating      | polyester powder coating with phosphocromating pre-finish  |
| Light Source | Nr. 4 CREE XHP50.2 LED                                     |
| Screws       | Stainless steel                                            |
| Transformer  | Electrical power supply 220/240V 50/60Hz built in          |
| Gasket       | Silicone rubber                                            |
| Glass        | Tempered                                                   |
| Cable gland  | M20                                                        |
| Power cable  | 1 mt. neoprene power cable included                        |
| Gross weight | 5,70 Kg                                                    |
|              |                                                            |