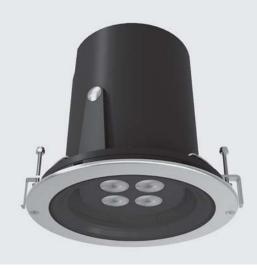

# **CIELO MAXI HP**

Diameter 254mm ceiling-recessed luminaire for outdoor installation, phosphochromatised and polyester powder coated die-cast copper-free aluminium body and stainless steel AISI 316L frame, tempered safety glass, moulded silicone gasket. Light source tilt system +/- 15deg from outside. Built-in LED driver, with 4 x CREE "XHP50.2" LED. IP67 rating.

## Technical data

| Wattage      | 34 WATT                                                    |
|--------------|------------------------------------------------------------|
| IP Rating    | IP67                                                       |
| IK Rating    | IK10                                                       |
| Material     | high corrosion resistance<br>die-cast copper-free aluminum |
| Trim         | Stainless steel AISI 316L                                  |
| Coating      | polyester powder coating with phosphocromating pre-finish  |
| Light Source | Nr. 4 CREE XHP50.2 LED                                     |
| Screws       | Stainless steel                                            |
| Transformer  | Electrical power supply 220/240V 50/60Hz built in          |
| Gasket       | Silicone rubber                                            |
| Glass        | Tempered                                                   |
| Cable gland  | M20                                                        |
| Power cable  | 1 mt. neoprene power cable included                        |
| Gross weight | 5,70 Kg                                                    |
|              |                                                            |