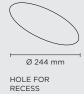

# **CIELO MAXI HP**

Diameter 254mm ceiling-recessed luminaire for outdoor installation, phosphochromatised and polyester powder coated die-cast copper-free aluminium body and stainless steel AISI 316L frame, tempered safety glass, moulded silicone gasket. Light source tilt system +/- 15deg from outside. Built-in LED driver, with 4 x CREE "XHP50.2" LED. IP67 rating.

## Technical data

| Wattage      | 34 WATT                                                    |
|--------------|------------------------------------------------------------|
| IP Rating    | IP67                                                       |
| IK Rating    | IK10                                                       |
| Material     | high corrosion resistance<br>die-cast copper-free aluminum |
| Trim         | Stainless steel AISI 316L                                  |
| Coating      | polyester powder coating with phosphocromating pre-finish  |
| Light Source | Nr. 4 CREE XHP50.2 LED                                     |
| Screws       | Stainless steel                                            |
| Transformer  | Electrical power supply 220/240V 50/60Hz built in          |
| Gasket       | Silicone rubber                                            |
| Glass        | Tempered                                                   |
| Cable gland  | M20                                                        |
| Power cable  | 1 mt. neoprene power cable included                        |
| Gross weight | 5,70 Kg                                                    |
|              |                                                            |