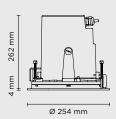

# CIELO MAXI HP DMX RGBW

Diameter 254mm ceiling-recessed luminaire for outdoor installation, phosphochromatised and polyester powder coated die-cast copper-free aluminium body and stainless steel AISI 316L frame, tempered safety glass, moulded silicone gasket. Light source tilt system +/- 15deg from outside. Built-in LED driver, DMX interface integrated; with 6 x CREE "XML" RGBW LED. IP67 rating.

# **Technical data**

|                  | <del>-</del>                                               |  |
|------------------|------------------------------------------------------------|--|
| Wattage          | 28 WATT                                                    |  |
| IP Rating        | IP67                                                       |  |
| IK Rating        | IK10                                                       |  |
| Material         | high corrosion resistance<br>die-cast copper-free aluminum |  |
| Trim             | Stainless steel AISI 316L                                  |  |
| Coating          | polyester powder coating with phosphocromating pre-finish  |  |
| Light Source     | Nr. 6 CREE "XML" RGBW LED                                  |  |
| Screws           | Stainless steel                                            |  |
| Remote<br>driver | Constant voltage 24V DC remote driver needed               |  |
| DMX              | DMX interface integrated                                   |  |
| Gasket           | Silicone rubber                                            |  |
| Glass            | Tempered                                                   |  |
| Cable gland      | M20 + PG9                                                  |  |
| Power cable      | 1 mt. neoprene power cable included                        |  |
| DMX cable        | DMX IN cable included                                      |  |
| Gross weight     | 5,70 Kg                                                    |  |
|                  |                                                            |  |