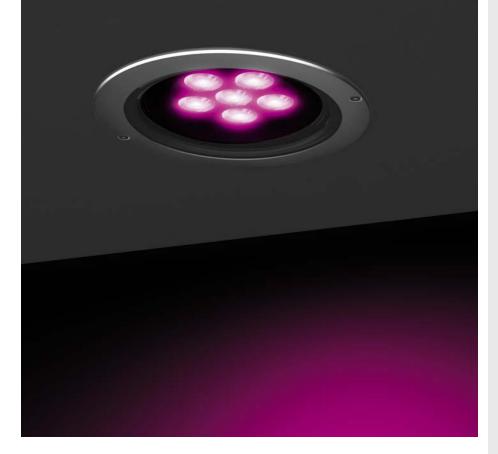

# CIELO MAXI HP DMX RGBW

Diameter 254mm ceiling-recessed luminaire for outdoor installation, phosphochromatised and polyester powder coated die-cast copper-free aluminium body and stainless steel AISI 316L frame, tempered safety glass, moulded silicone gasket. Light source tilt system +/- 15deg from outside. Built-in LED driver, DMX interface integrated; with 6 x CREE "XML" RGBW LED. IP67 rating.

# **Technical data**

|                  | <del>-</del>                                               |  |
|------------------|------------------------------------------------------------|--|
| Wattage          | 28 WATT                                                    |  |
| IP Rating        | IP67                                                       |  |
| IK Rating        | IK10                                                       |  |
| Material         | high corrosion resistance<br>die-cast copper-free aluminum |  |
| Trim             | Stainless steel AISI 316L                                  |  |
| Coating          | polyester powder coating with phosphocromating pre-finish  |  |
| Light Source     | Nr. 6 CREE "XML" RGBW LED                                  |  |
| Screws           | Stainless steel                                            |  |
| Remote<br>driver | Constant voltage 24V DC remote driver needed               |  |
| DMX              | DMX interface integrated                                   |  |
| Gasket           | Silicone rubber                                            |  |
| Glass            | Tempered                                                   |  |
| Cable gland      | M20 + PG9                                                  |  |
| Power cable      | 1 mt. neoprene power cable included                        |  |
| DMX cable        | DMX IN cable included                                      |  |
| Gross weight     | 5,70 Kg                                                    |  |
|                  |                                                            |  |