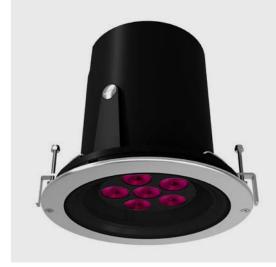

# CIELO MAXI HP DMX RGBW

Diameter 254mm ceiling-recessed luminaire for outdoor installation, phosphochromatised and polyester powder coated die-cast copper-free aluminium body and stainless steel AISI 316L frame, tempered safety glass, moulded silicone gasket. Light source tilt system +/- 15deg from outside. Built-in LED driver, DMX interface integrated; with 6 x CREE "XML" RGBW LED. IP67 rating.

# **Technical data**

|                  | <del>-</del>                                               |  |
|------------------|------------------------------------------------------------|--|
| Wattage          | 28 WATT                                                    |  |
| IP Rating        | IP67                                                       |  |
| IK Rating        | IK10                                                       |  |
| Material         | high corrosion resistance<br>die-cast copper-free aluminum |  |
| Trim             | Stainless steel AISI 316L                                  |  |
| Coating          | polyester powder coating with phosphocromating pre-finish  |  |
| Light Source     | Nr. 6 CREE "XML" RGBW LED                                  |  |
| Screws           | Stainless steel                                            |  |
| Remote<br>driver | Constant voltage 24V DC remote driver needed               |  |
| DMX              | DMX interface integrated                                   |  |
| Gasket           | Silicone rubber                                            |  |
| Glass            | Tempered                                                   |  |
| Cable gland      | M20 + PG9                                                  |  |
| Power cable      | 1 mt. neoprene power cable included                        |  |
| DMX cable        | DMX IN cable included                                      |  |
| Gross weight     | 5,70 Kg                                                    |  |
|                  |                                                            |  |