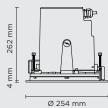

# **Available on request**

HOLE FOR RECESS

Diameter 254mm ceiling-recessed luminaire for outdoor installation, phosphochromatised and polyester powder coated die-cast copper-free aluminium body and stainless steel AISI 316L frame, tempered safety glass, moulded silicone gasket. Built-in LED driver 220-240V 50-60Hz, with 66 x mid-power SAMSUNG 2835 LED. IP67 rating.

| ecnn | ıcaı | data |  |
|------|------|------|--|
|      |      |      |  |

| Wattage      | 24 WATT                                                    |  |
|--------------|------------------------------------------------------------|--|
| IP Rating    | IP67                                                       |  |
| IK Rating    | IK10                                                       |  |
| Material     | high corrosion resistance<br>die-cast copper-free aluminum |  |
| Trim         | Stainless steel AISI 316L                                  |  |
| Coating      | polyester powder coating with phosphocromating pre-finish  |  |
| Light Source | Nr. 66 x mid-power SAMSUNG<br>2835 LED                     |  |
| Screws       | Stainless steel                                            |  |
| Transformer  | Electrical power supply 220/240V 50/60Hz built-in          |  |
| Gasket       | Silicone rubber                                            |  |
| Glass        | Tempered                                                   |  |
| Cable gland  | M20                                                        |  |
| Power cable  | 1 mt. neoprene power cable included                        |  |
| Gross weight | 5,70 Kg                                                    |  |