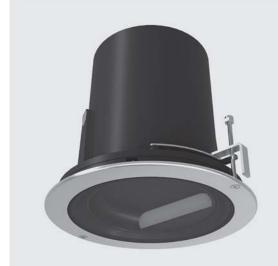

# **Available on request**

HOLE FOR RECESS

Diameter 254mm ceiling-recessed luminaire for outdoor installation, phosphochromatised and polyester powder coated die-cast copper-free aluminium body and stainless steel AISI 316L frame, tempered safety glass, moulded silicone gasket. Built-in LED driver 220-240V 50-60Hz, with 66 x mid-power SAMSUNG 2835 LED. IP67 rating.

| ecnn | ıcaı | data |  |
|------|------|------|--|
|      |      |      |  |

| Wattage      | 24 WATT                                                    |  |
|--------------|------------------------------------------------------------|--|
| IP Rating    | IP67                                                       |  |
| IK Rating    | IK10                                                       |  |
| Material     | high corrosion resistance<br>die-cast copper-free aluminum |  |
| Trim         | Stainless steel AISI 316L                                  |  |
| Coating      | polyester powder coating with phosphocromating pre-finish  |  |
| Light Source | Nr. 66 x mid-power SAMSUNG<br>2835 LED                     |  |
| Screws       | Stainless steel                                            |  |
| Transformer  | Electrical power supply 220/240V 50/60Hz built-in          |  |
| Gasket       | Silicone rubber                                            |  |
| Glass        | Tempered                                                   |  |
| Cable gland  | M20                                                        |  |
| Power cable  | 1 mt. neoprene power cable included                        |  |
| Gross weight | 5,70 Kg                                                    |  |