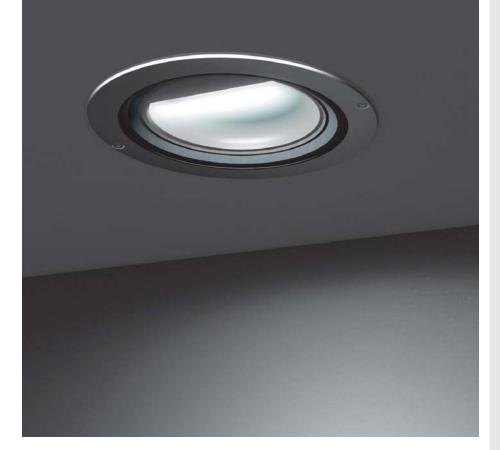

# **Available on request**

HOLE FOR RECESS

Diameter 254mm ceiling-recessed luminaire for outdoor installation, phosphochromatised and polyester powder coated die-cast copper-free aluminium body and stainless steel AISI 316L frame, tempered safety glass, moulded silicone gasket. Built-in LED driver 220-240V 50-60Hz, with 66 x mid-power SAMSUNG 2835 LED. IP67 rating.

| ecnn | ıcaı | data |  |
|------|------|------|--|
|      |      |      |  |

| Wattage      | 24 WATT                                                    |  |
|--------------|------------------------------------------------------------|--|
| IP Rating    | IP67                                                       |  |
| IK Rating    | IK10                                                       |  |
| Material     | high corrosion resistance<br>die-cast copper-free aluminum |  |
| Trim         | Stainless steel AISI 316L                                  |  |
| Coating      | polyester powder coating with phosphocromating pre-finish  |  |
| Light Source | Nr. 66 x mid-power SAMSUNG<br>2835 LED                     |  |
| Screws       | Stainless steel                                            |  |
| Transformer  | Electrical power supply 220/240V 50/60Hz built-in          |  |
| Gasket       | Silicone rubber                                            |  |
| Glass        | Tempered                                                   |  |
| Cable gland  | M20                                                        |  |
| Power cable  | 1 mt. neoprene power cable included                        |  |
| Gross weight | 5,70 Kg                                                    |  |