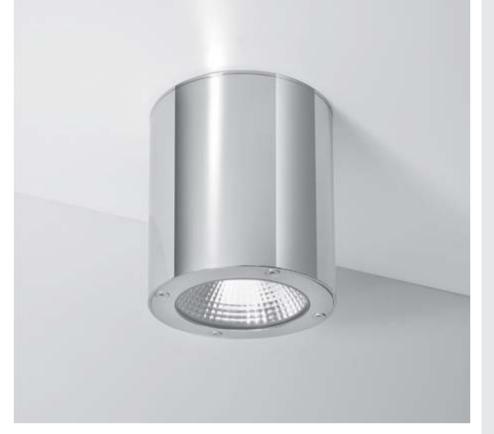

## TECH MEDIUM STEEL ROUND 03

Round downlight for outdoor surface installation on the ceiling, luminaire body completely realized in mirrored stainless steel AISI 316L, tempered safety glass, moulded silicone gasket and stainless steel screws. Built-in LED driver 220-240V 50-60Hz, with 1 x COB CREE LED. IP65 rating.

## Technical data

| Wattage      | 12 WATT                                              |
|--------------|------------------------------------------------------|
| IP Rating    | IP65                                                 |
| IK Rating    | IK08                                                 |
| Material     | Mirrored stainless steel AISI<br>316L                |
| Light source | NR. 1 x 12W CREE COB LED                             |
| Screws       | Stainless steel                                      |
| Transformer  | Electronic power supply<br>220/240V 50/60Hz built-in |
| Gasket       | Silicone rubber                                      |
| Power cable  | 0.3 mt. neoprene power cable included                |
| Glass        | Tempered                                             |
| Gross weight | 3,00 Kg                                              |
|              |                                                      |