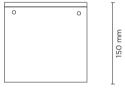

Ø 150 mm

| output (Im) | lumin. efficacy<br>(lm/w) |
|-------------|---------------------------|
|             |                           |
| 960         | 80.00                     |
| ,<br>,      |                           |