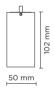

# TAG MINI 03

Downlight luminaire to be surface mounted on a ceiling, with downward light distribution. Luminaire body is made of extruded copper-free aluminum, secured with die-cast aluminum base, tempered safety glass, moulded silicone gasket and stainless steel screws. Built-in LED driver 220-240V 50-60Hz, with nr. 2 CREE XP-G2 LED. IP65 rating.

### Technical data

| Tooliii da |                                                                    |  |  |
|------------------------------------------------|--------------------------------------------------------------------|--|--|
| Wattage                                        | 4.5 WATT                                                           |  |  |
| IP Rating                                      | IP65                                                               |  |  |
| IK Rating                                      | IK08                                                               |  |  |
| Material                                       | High corrosion resistance<br>extruded copper-free aluminum<br>body |  |  |
| Coating                                        | Polyester powder coating with phosphocromating pre-finish          |  |  |
| Light source                                   | NR. 2 CREE XP-G2 LED                                               |  |  |
| Screws                                         | Stainless steel                                                    |  |  |
| Transformer                                    | Electronic power supply 220/240V 50/60Hz built-in                  |  |  |
| Gasket                                         | Silicone rubber                                                    |  |  |
| Power cable                                    | 1 mt. neoprene power cable included                                |  |  |
| Glass                                          | Tempered                                                           |  |  |
| Cable gland                                    | M16 rubber grommet                                                 |  |  |
| Gross weight                                   | 0,80 Kg                                                            |  |  |
|                                                |                                                                    |  |  |