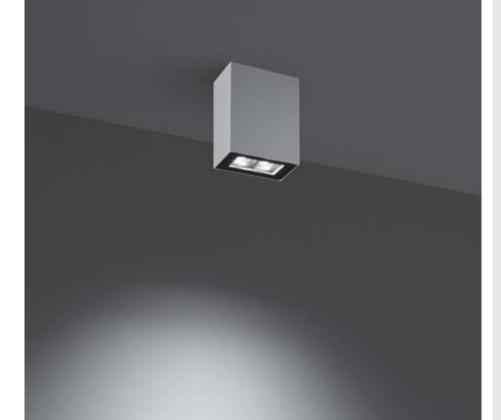

# TAG MINI 03

Downlight luminaire to be surface mounted on a ceiling, with downward light distribution. Luminaire body is made of extruded copper-free aluminum, secured with die-cast aluminum base, tempered safety glass, moulded silicone gasket and stainless steel screws. Built-in LED driver 220-240V 50-60Hz, with nr. 2 CREE XP-G2 LED. IP65 rating.