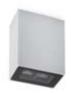

# TAG MINI 03

Downlight luminaire to be surface mounted on a ceiling, with downward light distribution. Luminaire body is made of extruded copper-free aluminum, secured with die-cast aluminum base, tempered safety glass, moulded silicone gasket and stainless steel screws. Built-in LED driver 220-240V 50-60Hz, with nr. 2 CREE XP-G2 LED. IP65 rating.

### Technical data

| Tooliii da |                                                                    |  |  |
|------------------------------------------------|--------------------------------------------------------------------|--|--|
| Wattage                                        | 4.5 WATT                                                           |  |  |
| IP Rating                                      | IP65                                                               |  |  |
| IK Rating                                      | IK08                                                               |  |  |
| Material                                       | High corrosion resistance<br>extruded copper-free aluminum<br>body |  |  |
| Coating                                        | Polyester powder coating with phosphocromating pre-finish          |  |  |
| Light source                                   | NR. 2 CREE XP-G2 LED                                               |  |  |
| Screws                                         | Stainless steel                                                    |  |  |
| Transformer                                    | Electronic power supply 220/240V 50/60Hz built-in                  |  |  |
| Gasket                                         | Silicone rubber                                                    |  |  |
| Power cable                                    | 1 mt. neoprene power cable included                                |  |  |
| Glass                                          | Tempered                                                           |  |  |
| Cable gland                                    | M16 rubber grommet                                                 |  |  |
| Gross weight                                   | 0,80 Kg                                                            |  |  |
|                                                |                                                                    |  |  |