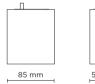

# TAG MINI 03

Downlight luminaire to be surface mounted on a ceiling, with downward light distribution. Luminaire body is made of extruded copper-free aluminum, secured with die-cast aluminum base, tempered safety glass, moulded silicone gasket and stainless steel screws. Built-in LED driver 220-240V 50-60Hz, with nr. 2 CREE XP-G2 LED. IP65 rating.

### Technical data

| Tooliii da |                                                                    |  |  |
|------------------------------------------------|--------------------------------------------------------------------|--|--|
| Wattage                                        | 4.5 WATT                                                           |  |  |
| IP Rating                                      | IP65                                                               |  |  |
| IK Rating                                      | IK08                                                               |  |  |
| Material                                       | High corrosion resistance<br>extruded copper-free aluminum<br>body |  |  |
| Coating                                        | Polyester powder coating with phosphocromating pre-finish          |  |  |
| Light source                                   | NR. 2 CREE XP-G2 LED                                               |  |  |
| Screws                                         | Stainless steel                                                    |  |  |
| Transformer                                    | Electronic power supply 220/240V 50/60Hz built-in                  |  |  |
| Gasket                                         | Silicone rubber                                                    |  |  |
| Power cable                                    | 1 mt. neoprene power cable included                                |  |  |
| Glass                                          | Tempered                                                           |  |  |
| Cable gland                                    | M16 rubber grommet                                                 |  |  |
| Gross weight                                   | 0,80 Kg                                                            |  |  |
|                                                |                                                                    |  |  |