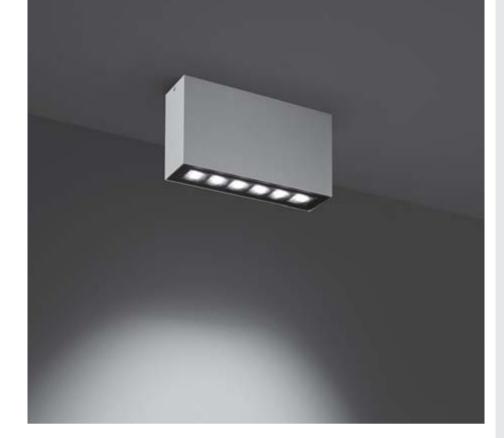

# **TAG MEDIUM 03**

Downlight luminaire to be surface mounted on a ceiling, with downward light distribution. Luminaire body is made of extruded copper-free aluminum, secured with die-cast aluminum base, tempered safety glass, moulded silicone gasket and stainless steel screws. Built-in LED driver 220-240V 50-60Hz, with nr. 6 CREE XP-G2 LED. IP65 rating.