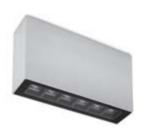

# **TAG MEDIUM 03**

Downlight luminaire to be surface mounted on a ceiling, with downward light distribution. Luminaire body is made of extruded copper-free aluminum, secured with die-cast aluminum base, tempered safety glass, moulded silicone gasket and stainless steel screws. Built-in LED driver 220-240V 50-60Hz, with nr. 6 CREE XP-G2 LED. IP65 rating.