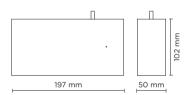

### **Technical data**

| Wattage      | 8 WATT                                                             |
|--------------|--------------------------------------------------------------------|
| IP Rating    | IP65                                                               |
| IK Rating    | IK08                                                               |
| Material     | High corrosion resistance<br>extruded copper-free aluminum<br>body |
| Coating      | Polyester powder coating with phosphocromating pre-finish          |
| Light source | NR. 6 CREE XP-G2 LED                                               |
| Screws       | Stainless steel                                                    |
| Transformer  | Electronic power supply<br>220/240V 50/60Hz built-in               |
| Gasket       | Silicone rubber                                                    |
| Power cable  | 1 mt. neoprene power cable included                                |
| Glass        | Tempered                                                           |
| Cable gland  | M16 rubber grommet                                                 |
| Gross weight | 1,50 Kg                                                            |
|              |                                                                    |