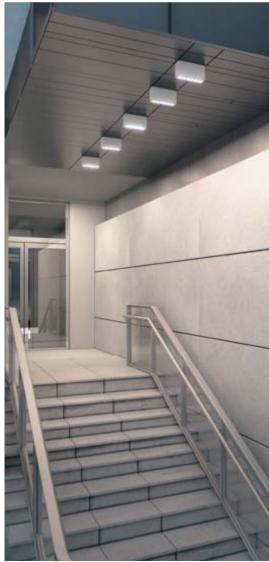

# **TAG MEDIUM 03**

Downlight luminaire to be surface mounted on a ceiling, with downward light distribution. Luminaire body is made of extruded copper-free aluminum, secured with die-cast aluminum base, tempered safety glass, moulded silicone gasket and stainless steel screws. Built-in LED driver 220-240V 50-60Hz, with nr. 6 CREE XP-G2 LED. IP65 rating.