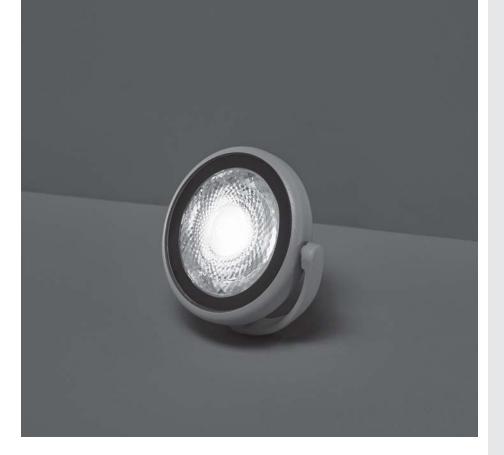

## 102101 COINY

Projector for outdoor installation on a façade/ wall. Phospho-chromatised and polyester powder coated die-cast copper-free aluminium, tempered safety glass, moulded silicone gasket and stainless steel screws. With 1 direct 220-240V LUMENS "EDC 38C" COB LED. IP66 rating.