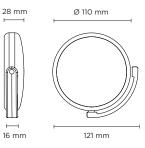

## **Technical data**

| Wattage      | 8 WATT                                                             |
|--------------|--------------------------------------------------------------------|
| IP Rating    | IP66                                                               |
| IK Rating    | 08                                                                 |
| Material     | high corrosion resistance<br>die-cast copper-free<br>aluminum body |
| Coating      | polyester powder coating with phosphocromating pre-finish          |
| Light source | 1 x LUMENS "EDC 38C" COB LED                                       |
| Screws       | Stainless steel                                                    |
| Transformer  | Electrical power supply 220/240V 50/60Hz built-in                  |
| Gasket       | Silicone rubber                                                    |
| Glass        | Tempered                                                           |
| Power cable  | 1 mt. power cable included                                         |
| Gross weight | 1,20 Kg                                                            |
|              |                                                                    |