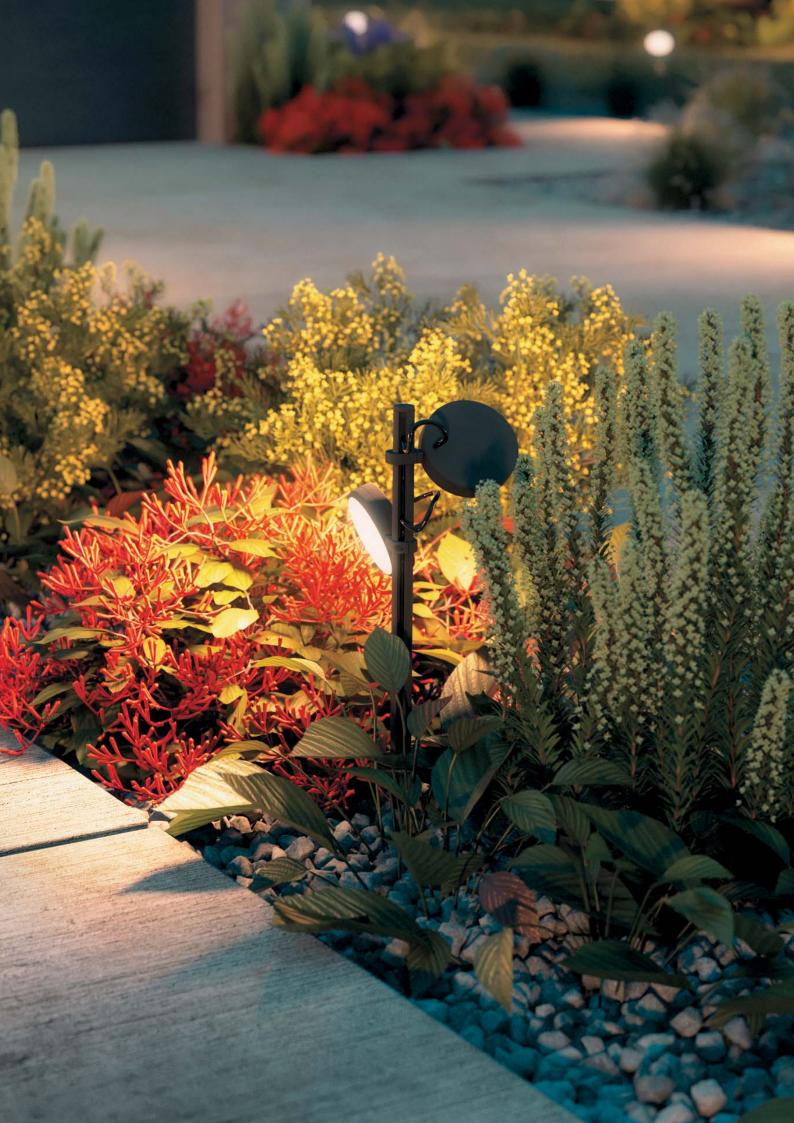

## 102101 COINY

Projector for outdoor installation on a façade/ wall. Phospho-chromatised and polyester powder coated die-cast copper-free aluminium, tempered safety glass, moulded silicone gasket and stainless steel screws. With 1 direct 220-240V LUMENS "EDC 38C" COB LED. IP66 rating.