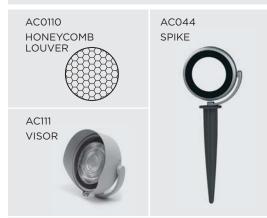

-free<br>aluminum body |
| Coating      | polyester powder coating with phosphocromating pre-finish          |
| Light source | 1 x LUMENS "EDC 38C" COB LED                                       |
| Screws       | Stainless steel                                                    |
| Transformer  | Electrical power supply 220/240V 50/60Hz built-in                  |
| Gasket       | Silicone rubber                                                    |
| Glass        | Tempered                                                           |
| Power cable  | 1 mt. power cable included                                         |
| Gross weight | 1,20 Kg                                                            |
|              |                                                                    |