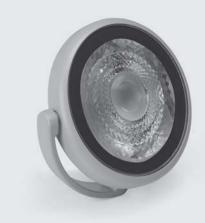

## 102101 COINY

Projector for outdoor installation on a façade/ wall. Phospho-chromatised and polyester powder coated die-cast copper-free aluminium, tempered safety glass, moulded silicone gasket and stainless steel screws. With 1 direct 220-240V LUMENS "EDC 38C" COB LED. IP66 rating.