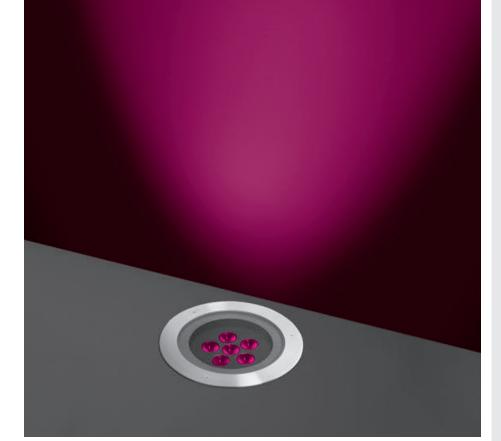

## DROFLOOR MAXI

Ground-recessed luminaire in round shape for outdoor installation, phospho-chromatised and polyester powder coated die-cast copper-free aluminium body and stainless steel AISI 304 frame, tempered safety glass, moulded silicone gasket. Built-in LED driver, DMX driver integrated; with 6 x CREE "XML" RGBW LED. IP67 rating.

## Technical data

| Wattage      | 28 WATT                                                            |  |
|--------------|--------------------------------------------------------------------|--|
| IP Rating    | IP67                                                               |  |
| IK Rating    | IK10                                                               |  |
| Material     | High corrosion resistance<br>die-cast copper-free<br>aluminum body |  |
| Trim         | Stainless steel AISI 304                                           |  |
| Coating      | Polyester powder coating with phosphocromating pre-finish          |  |
| Light source | 6 x CREE "XML"<br>COLOR RGBW LED                                   |  |
| Screws       | Stainless steel                                                    |  |
| DMX          | DMX interface integrated                                           |  |
| Transformer  | Electronic power supply<br>220/240V 50/60Hz<br>built-in            |  |
| Gasket       | Silicone rubber                                                    |  |
| Glass        | Tempered                                                           |  |
| Power cable  | 1 mt. neoprene power cable included                                |  |
| DMX cable    | DMX IN cable included                                              |  |
| Gross weight | 5,10 Kg                                                            |  |
|              |                                                                    |  |