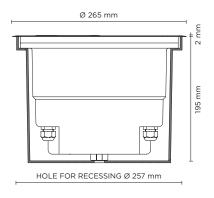

## DROFLOOR MAXI

Ground-recessed luminaire in round shape for outdoor installation, phospho-chromatised and polyester powder coated die-cast copper-free aluminium body and stainless steel AISI 304 frame, tempered safety glass, moulded silicone gasket. Built-in LED driver, DMX driver integrated; with 6 x CREE "XML" RGBW LED. IP67 rating.

## Technical data

| Wattage      | 28 WATT                                                            |  |
|--------------|--------------------------------------------------------------------|--|
| IP Rating    | IP67                                                               |  |
| IK Rating    | IK10                                                               |  |
| Material     | High corrosion resistance<br>die-cast copper-free<br>aluminum body |  |
| Trim         | Stainless steel AISI 304                                           |  |
| Coating      | Polyester powder coating with phosphocromating pre-finish          |  |
| Light source | 6 x CREE "XML"<br>COLOR RGBW LED                                   |  |
| Screws       | Stainless steel                                                    |  |
| DMX          | DMX interface integrated                                           |  |
| Transformer  | Electronic power supply<br>220/240V 50/60Hz<br>built-in            |  |
| Gasket       | Silicone rubber                                                    |  |
| Glass        | Tempered                                                           |  |
| Power cable  | 1 mt. neoprene power cable included                                |  |
| DMX cable    | DMX IN cable included                                              |  |
| Gross weight | 5,10 Kg                                                            |  |
|              |                                                                    |  |