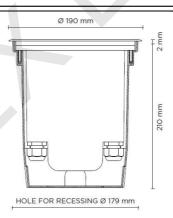

### -SWITCH-OFF THE POWER SUPPLY BEFORE CARRYING OUT ANY MAINTENANCE OPERATIONS

- 1. place the formwork 210mm from floor level
- 2. loose the screws placed on the stainless steel disk. (with appropriate key included in the package)
- 3. Open the luminaire by unscrewing the screws placed an the aluminium ring
- 4. Connect the power cable to the initial power supply line using the appropriate connector
- 5. Insert the device in the formwork and fix it by using the self threading screws. (included in the package)
- 6. Close the luminaire putting the glass the aluminium ring and the steeldisk tightening the screws