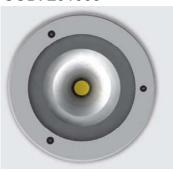

### -SWITCH-OFF THE POWER SUPPLY BEFORE CARRYING OUT ANY MAINTENANCE OPERATIONS

- 1. place the formwork 210mm from floor level
- 2. loose the screws placed on the stainless steel disk. (with appropriate key included in the package)
- 3. Open the luminaire by unscrewing the screws placed an the aluminium ring
- 4. Connect the power cable to the initial power supply line using the appropriate connector
- 5. Insert the device in the formwork and fix it by using the self threading screws. (included in the package)
- 6. Close the luminaire putting the glass the aluminium ring and the steeldisk tightening the screws