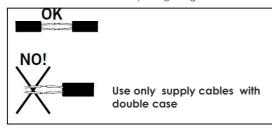

Use only <HAR> flexible cables of suitable diameter. DO NOT USE HARD CABLES OR ARMORED CABLE (hard cable could effect the IP67 protection)

Do not use water high pressure cleaners