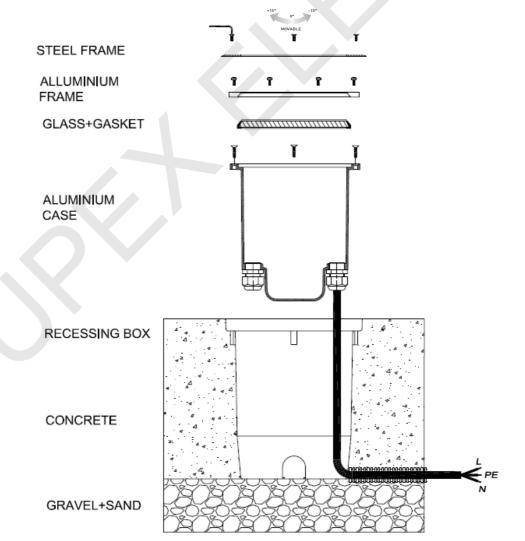

### -SWITCH-OFF THE POWER SUPPLY BEFORE CARRYING OUT ANY MAINTENANCE OPERATIONS

- 1. place the formwork 210mm from floor level
- 2. loose the screws placed on the stainless steel disk. (with appropriate key included in the package)
- 3. Open the luminaire by unscrewing the screws placed an the aluminium ring
- 4. Connect the power cable to the initial power supply line using the appropriate connector
- 5. Insert the device in the formwork and fix it by using the self threading screws. (included in the package)
- 6. Close the luminaire putting the glass the aluminium ring and the steeldisk tightening the screws

### Note on corrosion protection

- Install recessed in the ground so that water can flow away from the surface of the device. Both for the recessed directly in the ground, both for the use of a recessed housing, it is necessary to perform a further drainage, for example, using a bed of gravel. For installation and maintenance must be especially careful not to damage the coating powder. Damage combined action of water could cause corrosion

Recommend mounting the device to the floor with a pH value between 5 and 8. In ambient environment the assembly and maintenance of all components require the appropriate security measures. The chemicals damage the corrosion protection INSTALLATION: