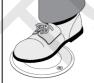

it must be installed and used as supplied and in compliance with the National Rules on Installations. Any non-compliant installations will invalidate all forms of guarantee. The company cannot be held







### HYDROFLOOR MEDIUM COB

-Power consumption: 19W -Voltage: 220-240V 50-60Hz

-Color Temperature : 3000K - 4000K -Beam angle : 20° 40°

-Beam angle: 20° 40° -Insulation class: I -IP protection: IP67 -IK rating IK10

-Max static weight 5000kg -Adjustable: +15°-15° -Gross weight: 4kg

COD. 201070





## HYDROFLOOR MEDIUM COB ASYMMETRIC

-Power consumption: 19W -Voltage: 220-240V 50-60Hz

-Color Temperature : 3000K - 4000K -Beam angle : asymmetric wall washer

-Insulation class: I -IP protection: IP67 -IK rating IK10 -Adjustable: +15°-15° -Max static weight 5000kg

-Gross weight: 4kg



Walk over fittings max static weight 5000kg



## HYDROFLOOR MEDIUM COB + COB ASYMMETRIC

The luminaire is supplied by us with LED illuminator already installed with built in SELV power supply.

The cable and the fixture must not be tampered with for any reason.

It is essential to do a frequent cleaning of the glass and of the outer surface of the fixture to avoid build up of mud and dirtiness resulting in dangerous overheating due to uncorrect light and heat dissipation. Clean carefully the glass screen removing limestone deposits by means of a scraper.

The replacement must be done by a qualified electrician.

#### **Recommendations**

- 1) verify that the equipment used to connect our devices to enjoy all the guarantees required under European law;
- 2) use the cables, connectors and