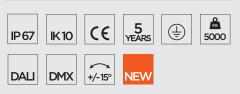

#### **Technical features**

| Те | ch   | nic  | al | da | ta |
|----|------|------|----|----|----|
| 16 | CIII | inc. | aı | ua | ιa |

|              | -                                                                  |
|--------------|--------------------------------------------------------------------|
| Wattage      | 14 WATT                                                            |
| IP Rating    | IP67                                                               |
| IK Rating    | IK10                                                               |
| Material     | High corrosion resistance<br>die-cast copper-free<br>aluminum body |
| Trim         | Stainless steel AISI 304                                           |
| Coating      | Polyester powder coating<br>with phosphocromating<br>pre-finish    |
| Light source | 3 x CREE "XML"<br>COLOR RGBW LED                                   |
| Screws       | Stainless steel                                                    |
| DMX          | DMX interface integrated                                           |
| Transformer  | Electronic power supply<br>220/240V 50/60Hz<br>built-in            |
| Gasket       | Silicone rubber                                                    |
| Glass        | Tempered                                                           |
| Power cable  | 1 mt. neoprene power cable<br>included                             |
| DMX cable    | DMX IN cable included                                              |
| Gross weight | 2,40 Kg                                                            |
|              |                                                                    |