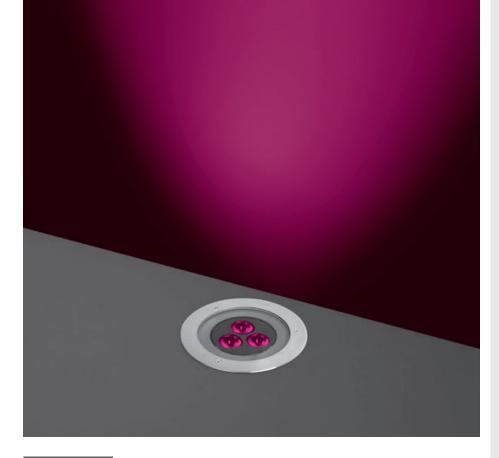

# HYDROFLOOR MEDIUM DMX RGBW

Ground-recessed luminaire in round shape for outdoor installation, phospho-chromatised and polyester powder coated die-cast copper-free aluminium body and stainless steel AISI 304 frame, tempered safety glass, moulded silicone gasket. Built-in LED driver, DMX driver integrated; with 3 x CREE "XML" RGBW LED. IP67 rating.