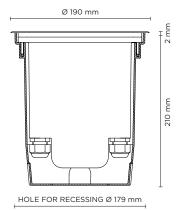

#### **Technical features**

| Те | ch   | nic  | al | da | ta |
|----|------|------|----|----|----|
| 16 | CIII | inc. | aı | ua | ιa |

|              | -                                                                  |
|--------------|--------------------------------------------------------------------|
| Wattage      | 14 WATT                                                            |
| IP Rating    | IP67                                                               |
| IK Rating    | IK10                                                               |
| Material     | High corrosion resistance<br>die-cast copper-free<br>aluminum body |
| Trim         | Stainless steel AISI 304                                           |
| Coating      | Polyester powder coating<br>with phosphocromating<br>pre-finish    |
| Light source | 3 x CREE "XML"<br>COLOR RGBW LED                                   |
| Screws       | Stainless steel                                                    |
| DMX          | DMX interface integrated                                           |
| Transformer  | Electronic power supply<br>220/240V 50/60Hz<br>built-in            |
| Gasket       | Silicone rubber                                                    |
| Glass        | Tempered                                                           |
| Power cable  | 1 mt. neoprene power cable<br>included                             |
| DMX cable    | DMX IN cable included                                              |
| Gross weight | 2,40 Kg                                                            |
|              |                                                                    |