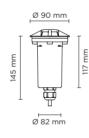

## **Technical features**

201075

Round ground-recessed luminaire diam. 98 mm for outdoor installation, Phosphochromatised and polyester powder coated die-cast copper-free aluminium body and top cover with one window (single light emission  $1 \times 90^{\circ}$ ), polycarbonate diffuser, moulded silicone gasket. Built-in LED driver 220-240V 50-60Hz, with 1 CREE XP-G2 LED. IP67 rating.

|              | die-cast copper-free aluminum                              |  |
|--------------|------------------------------------------------------------|--|
| Trim         | High corrosion resistance<br>die-cast copper-free aluminum |  |
| Coating      | Polyester powder coating with phosphocromating pre-finish  |  |
| Light source | NR. 1 CREE XP-G2 LED                                       |  |
| Screws       | Stainless steel                                            |  |
|              |                                                            |  |

High corrosion resistance

3 WATT

IP67

IK10

Transformer Electronic power supply 220/240V 50/60Hz built-in Gasket Silicone rubber

Cable gland M20 Power cable 1 mt. neoprene power cable included

Polycarbonate

Gross weight 1,00 Kg