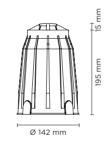

## **Technical features**

201075

Round ground-recessed luminaire diam. 98 mm for outdoor installation, Phosphochromatised and polyester powder coated die-cast copper-free aluminium body and top cover with one window (single light emission  $1 \times 90^{\circ}$ ), polycarbonate diffuser, moulded silicone gasket. Built-in LED driver 220-240V 50-60Hz, with 1 CREE XP-G2 LED. IP67 rating.