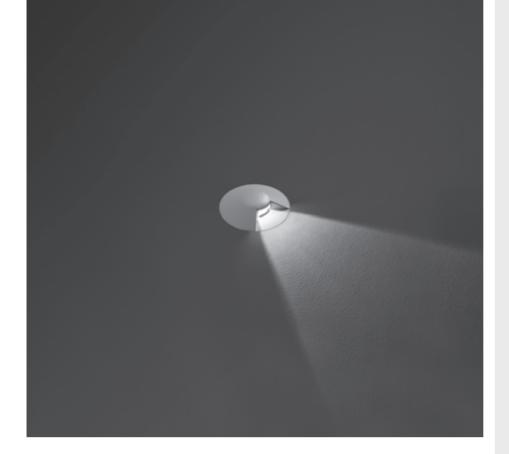

## **Technical features**

201075

Round ground-recessed luminaire diam. 98 mm for outdoor installation, Phosphochromatised and polyester powder coated die-cast copper-free aluminium body and top cover with one window (single light emission  $1 \times 90^{\circ}$ ), polycarbonate diffuser, moulded silicone gasket. Built-in LED driver 220-240V 50-60Hz, with 1 CREE XP-G2 LED. IP67 rating.

**Technical data** 

Wattage

IP Rating

**IK Rating** 

Material

Diffuser

| light source         | light beam options |         | lumen<br>output (lm) | lumin. efficacy<br>(lm/w) |
|----------------------|--------------------|---------|----------------------|---------------------------|
| 3000°K warm-white    |                    |         |                      |                           |
| high-power led       |                    | 1 x 90° | 55                   | 18,33                     |
| 4000°K neutral-white |                    |         |                      |                           |
| high-power led       |                    | 1 x 90° | 60                   | 20,00                     |
|                      |                    |         |                      |                           |