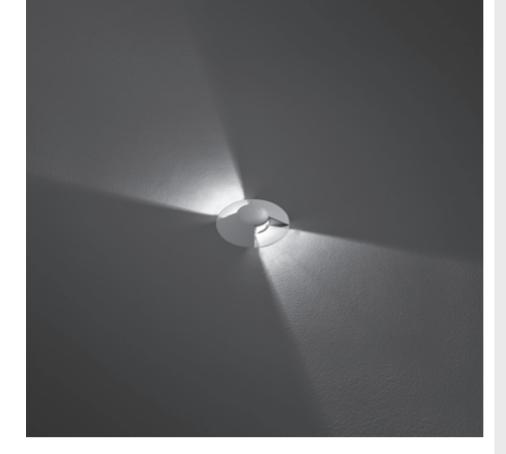

# HYDROFLOOR MICRO 02

Round ground-recessed luminaire diam. 98 mm for outdoor installation, Phosphochromatised and polyester powder coated die-cast copper-free aluminium body and top cover with two windows (double sides light emission 2 x 90°), polycarbonate diffuser, moulded silicone gasket. Built-in LED driver 220-240V 50-60Hz, with 1 CREE XP-G2 LED. IP67 rating.