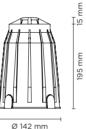

# HYDROFLOOR MICRO 02

Round ground-recessed luminaire diam. 98 mm for outdoor installation, Phosphochromatised and polyester powder coated die-cast copper-free aluminium body and top cover with two windows (double sides light emission 2 x 90°), polycarbonate diffuser, moulded silicone gasket. Built-in LED driver 220-240V 50-60Hz, with 1 CREE XP-G2 LED. IP67 rating.

### Technical data

| Wattage      | 3 WATT                                                     |  |  |
|--------------|------------------------------------------------------------|--|--|
| IP Rating    | IP67                                                       |  |  |
| IK Rating    | IK10                                                       |  |  |
| Material     | High corrosion resistance<br>die-cast copper-free aluminum |  |  |
| Trim         | High corrosion resistance<br>die-cast copper-free aluminum |  |  |
| Coating      | Polyester powder coating with phosphocromating pre-finish  |  |  |
| Light source | NR. 1 CREE XP-G2 LED                                       |  |  |
| Screws       | Stainless steel                                            |  |  |
| Transformer  | Electronic power supply<br>220/240V 50/60Hz<br>built-in    |  |  |
| Gasket       | Silicone rubber                                            |  |  |
| Diffuser     | Polycarbonate                                              |  |  |
| Cable gland  | M20                                                        |  |  |
| Power cable  | 1 mt. neoprene power cable included                        |  |  |
| Gross weight | 1,00 Kg                                                    |  |  |
|              |                                                            |  |  |