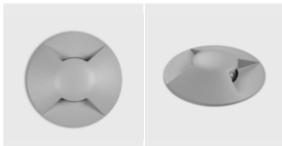

# HYDROFLOOR MICRO 02

Round ground-recessed luminaire diam. 98 mm for outdoor installation, Phosphochromatised and polyester powder coated die-cast copper-free aluminium body and top cover with two windows (double sides light emission 2 x 90°), polycarbonate diffuser, moulded silicone gasket. Built-in LED driver 220-240V 50-60Hz, with 1 CREE XP-G2 LED. IP67 rating.