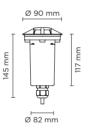

# HYDROFLOOR MICRO 02

Round ground-recessed luminaire diam. 98 mm for outdoor installation, Phosphochromatised and polyester powder coated die-cast copper-free aluminium body and top cover with two windows (double sides light emission 2 x 90°), polycarbonate diffuser, moulded silicone gasket. Built-in LED driver 220-240V 50-60Hz, with 1 CREE XP-G2 LED. IP67 rating.

### Technical data

| Wattage      | 3 WATT                                                     |  |  |
|--------------|------------------------------------------------------------|--|--|
| IP Rating    | IP67                                                       |  |  |
| IK Rating    | IK10                                                       |  |  |
| Material     | High corrosion resistance<br>die-cast copper-free aluminum |  |  |
| Trim         | High corrosion resistance<br>die-cast copper-free aluminum |  |  |
| Coating      | Polyester powder coating with phosphocromating pre-finish  |  |  |
| Light source | NR. 1 CREE XP-G2 LED                                       |  |  |
| Screws       | Stainless steel                                            |  |  |
| Transformer  | Electronic power supply<br>220/240V 50/60Hz<br>built-in    |  |  |
| Gasket       | Silicone rubber                                            |  |  |
| Diffuser     | Polycarbonate                                              |  |  |
| Cable gland  | M20                                                        |  |  |
| Power cable  | 1 mt. neoprene power cable included                        |  |  |
| Gross weight | 1,00 Kg                                                    |  |  |
|              |                                                            |  |  |