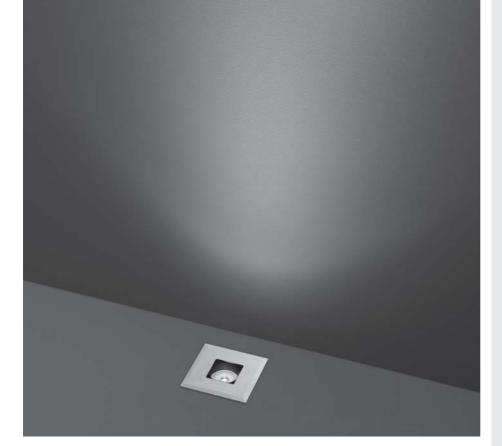

# HYDROQUADRO NANO

Square ground-recessed luminaire for outdoor installation, hard anodized black aluminium body and stainless steel AISI 316 front trim, tempered safety glass, moulded silicone gasket. Remote constant current max 700 mA driver needed, with 1 CREE XHP35 HD LED. IP68 rating.