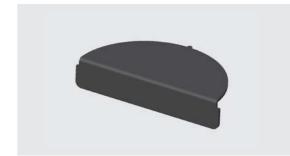

# SUPER COMFORT GLARE SHIELD

Glare shield accessory made in hard anodized black aluminum, for applications requiring very reduced glaring; minimal light loss on the light surface but overall lumen output typically reduced by 50%.