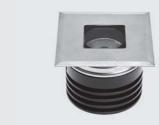

# HYDROQUADRO NANO

Square ground-recessed luminaire for outdoor installation, hard anodized black aluminium body and stainless steel AISI 316 front trim, tempered safety glass, moulded silicone gasket. Remote constant current max 700 mA driver needed, with 1 CREE XHP35 HD LED. IP68 rating.

# **Technical data**

| Wattage       | Max 10 WATT                         |
|---------------|-------------------------------------|
| IP Rating     | IP68                                |
| IK Rating     | IK09                                |
| Material      | Hard anodized black aluminium body  |
| Trim          | Stainless steel AISI 316 L          |
| Light source  | Nr. 1 CREE XHP35 LED                |
| Remote driver | Constant current<br>max 700 mA      |
| Gasket        | Silicone rubber                     |
| Glass         | Tempered                            |
| Cable gland   | M12                                 |
| Adjustable    | +/- 15 degrees                      |
| Power cable   | 1 mt. neoprene power cable included |
| Gross weight  | 0,90 Kg                             |
|               |                                     |