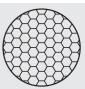

|
| high-power led        |                    | 1°  | 907                  | 90.69                     |
| high-power led        | 1                  | O°  | 872                  | 87.20                     |
| high-power led        | 2                  | 28° | 846                  | 84.60                     |
| 4000°K neutral-white  |                    |     |                      |                           |
| high-power led        |                    | 1°  | 930                  | 93.00                     |
| high-power led        | 1                  | O°  | 890                  | 89.00                     |
| high-power led        | 2                  | 28° | 863                  | 86.30                     |





# **OPTIONAL**

AC064 HONEYCOMB LOUVER



# STANDARD GLARE SHIELD

Glare shield accessory made in hard anodized black aluminum, providing good balance in between glare control and light output.



# SUPER COMFORT GLARE SHIELD

Glare shield accessory made in hard anodized black aluminum, for applications requiring very reduced glaring; minimal light loss on the light surface but overall lumen output typically reduced by 50%.



| remote driver selection |                                                                          |                                                                                                                                                                                       |