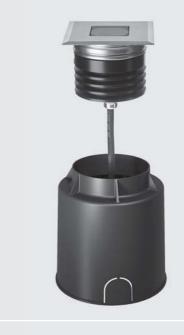

# HYDROQUADRO NANO

Square ground-recessed luminaire for outdoor installation, hard anodized black aluminium body and stainless steel AISI 316 front trim, tempered safety glass, moulded silicone gasket. Remote constant current max 700 mA driver needed, with 1 CREE XHP35 HD LED. IP68 rating.

# **Technical data**

| Wattage       | Max 10 WATT                         |
|---------------|-------------------------------------|
| IP Rating     | IP68                                |
| IK Rating     | IK09                                |
| Material      | Hard anodized black aluminium body  |
| Trim          | Stainless steel AISI 316 L          |
| Light source  | Nr. 1 CREE XHP35 LED                |
| Remote driver | Constant current<br>max 700 mA      |
| Gasket        | Silicone rubber                     |
| Glass         | Tempered                            |
| Cable gland   | M12                                 |
| Adjustable    | +/- 15 degrees                      |
| Power cable   | 1 mt. neoprene power cable included |
| Gross weight  | 0,90 Kg                             |
|               |                                     |