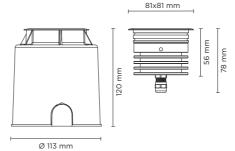

# HYDROQUADRO NANO

Square ground-recessed luminaire for outdoor installation, hard anodized black aluminium body and stainless steel AISI 316 front trim, tempered safety glass, moulded silicone gasket. Remote constant current max 700 mA driver needed, with 1 CREE XHP35 HD LED. IP68 rating.

# **Technical data**

| Wattage       | Max 10 WATT                         |
|---------------|-------------------------------------|
| IP Rating     | IP68                                |
| IK Rating     | IK09                                |
| Material      | Hard anodized black aluminium body  |
| Trim          | Stainless steel AISI 316 L          |
| Light source  | Nr. 1 CREE XHP35 LED                |
| Remote driver | Constant current<br>max 700 mA      |
| Gasket        | Silicone rubber                     |
| Glass         | Tempered                            |
| Cable gland   | M12                                 |
| Adjustable    | +/- 15 degrees                      |
| Power cable   | 1 mt. neoprene power cable included |
| Gross weight  | 0,90 Kg                             |
|               |                                     |