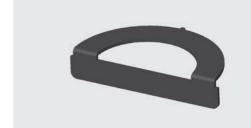

# STANDARD GLARE SHIELD

Glare shield accessory made in hard anodized black aluminum, providing good balance in between glare control and light output.