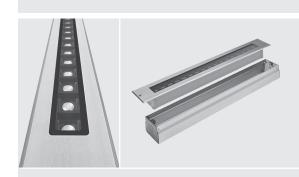

# **LINE SLIGHT 17**

Linear ground-recessed luminaire for outdoor installation, length 585mm, Phosphochromatised and polyester powder coated extruded copper-free aluminium body and stainless steel AISI 304 frame, tempered safety glass, moulded silicone gaskets, stainless steel recessing sleeve. Special optics with "invisa-light" technology. Built-in LED driver 220-240V 50-60Hz, with 17 CREE XP-G2 LED. IP67 rating.

#### **Technical data**

|                          | <del></del>                                                        |  |
|--------------------------|--------------------------------------------------------------------|--|
| Wattage                  | 21 WATT                                                            |  |
| IP Rating                | IP67                                                               |  |
| IK Rating                | IK09                                                               |  |
| Material                 | High corrosion resistance<br>extruded copper-free<br>aluminum body |  |
| Trim                     | Stainless steel AISI 304                                           |  |
| Coating                  | Polyester powder coating with phosphocromating pre-finish          |  |
| Light source             | NR. 17 x 1 W CREE "XP-G2" LED                                      |  |
| Optics                   | Special optics with<br>"invisa-light" technology                   |  |
| Screws                   | Stainless steel                                                    |  |
| Recessing sleeve         | Stainless steel                                                    |  |
| Transformer              | Electronic power supply<br>220/240V 50/60Hz<br>built-in            |  |
| Static weight resistance | Max 5000 Kg                                                        |  |
| Gasket                   | Silicone rubber                                                    |  |
| Glass                    | Tempered                                                           |  |
| Cable gland              | Double M20                                                         |  |
| Power cable              | 1 mt. neoprene power cable included                                |  |
| Gross weight             | 4,00 Kg                                                            |  |
|                          |                                                                    |  |