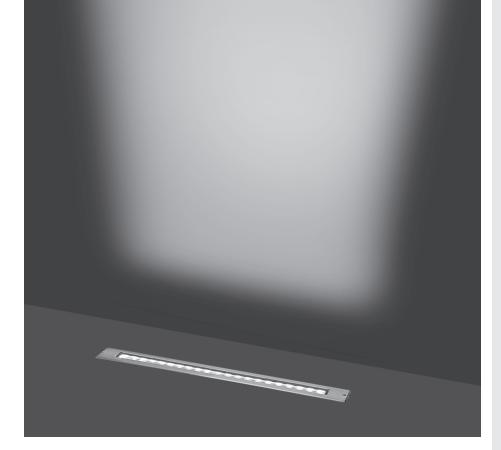

# **LINE SLIGHT 17**

Linear ground-recessed luminaire for outdoor installation, length 585mm, Phosphochromatised and polyester powder coated extruded copper-free aluminium body and stainless steel AISI 304 frame, tempered safety glass, moulded silicone gaskets, stainless steel recessing sleeve. Special optics with "invisa-light" technology. Built-in LED driver 220-240V 50-60Hz, with 17 CREE XP-G2 LED. IP67 rating.