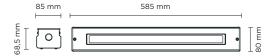

# **LINE SLIGHT 17**

Linear ground-recessed luminaire for outdoor installation, length 585mm, Phosphochromatised and polyester powder coated extruded copper-free aluminium body and stainless steel AISI 304 frame, tempered safety glass, moulded silicone gaskets, stainless steel recessing sleeve. Special optics with "invisa-light" technology. Built-in LED driver 220-240V 50-60Hz, with 17 CREE XP-G2 LED. IP67 rating.

#### **Technical data**

|                          | <del></del>                                                        |  |
|--------------------------|--------------------------------------------------------------------|--|
| Wattage                  | 21 WATT                                                            |  |
| IP Rating                | IP67                                                               |  |
| IK Rating                | IK09                                                               |  |
| Material                 | High corrosion resistance<br>extruded copper-free<br>aluminum body |  |
| Trim                     | Stainless steel AISI 304                                           |  |
| Coating                  | Polyester powder coating with phosphocromating pre-finish          |  |
| Light source             | NR. 17 x 1 W CREE "XP-G2" LED                                      |  |
| Optics                   | Special optics with<br>"invisa-light" technology                   |  |
| Screws                   | Stainless steel                                                    |  |
| Recessing sleeve         | Stainless steel                                                    |  |
| Transformer              | Electronic power supply<br>220/240V 50/60Hz<br>built-in            |  |
| Static weight resistance | Max 5000 Kg                                                        |  |
| Gasket                   | Silicone rubber                                                    |  |
| Glass                    | Tempered                                                           |  |
| Cable gland              | Double M20                                                         |  |
| Power cable              | 1 mt. neoprene power cable included                                |  |
| Gross weight             | 4,00 Kg                                                            |  |
|                          |                                                                    |  |