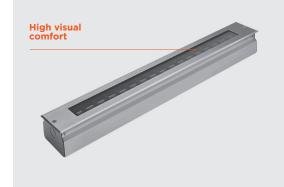

# **LINE SLIGHT 17**

Linear ground-recessed luminaire for outdoor installation, length 585mm, Phosphochromatised and polyester powder coated extruded copper-free aluminium body and stainless steel AISI 304 frame, tempered safety glass, moulded silicone gaskets, stainless steel recessing sleeve. Special optics with "invisa-light" technology. Built-in LED driver 220-240V 50-60Hz, with 17 CREE XP-G2 LED. IP67 rating.

#### **Technical data**

|                          | <del></del>                                                        |  |
|--------------------------|--------------------------------------------------------------------|--|
| Wattage                  | 21 WATT                                                            |  |
| IP Rating                | IP67                                                               |  |
| IK Rating                | IK09                                                               |  |
| Material                 | High corrosion resistance<br>extruded copper-free<br>aluminum body |  |
| Trim                     | Stainless steel AISI 304                                           |  |
| Coating                  | Polyester powder coating with phosphocromating pre-finish          |  |
| Light source             | NR. 17 x 1 W CREE "XP-G2" LED                                      |  |
| Optics                   | Special optics with<br>"invisa-light" technology                   |  |
| Screws                   | Stainless steel                                                    |  |
| Recessing sleeve         | Stainless steel                                                    |  |
| Transformer              | Electronic power supply<br>220/240V 50/60Hz<br>built-in            |  |
| Static weight resistance | Max 5000 Kg                                                        |  |
| Gasket                   | Silicone rubber                                                    |  |
| Glass                    | Tempered                                                           |  |
| Cable gland              | Double M20                                                         |  |
| Power cable              | 1 mt. neoprene power cable included                                |  |
| Gross weight             | 4,00 Kg                                                            |  |
|                          |                                                                    |  |