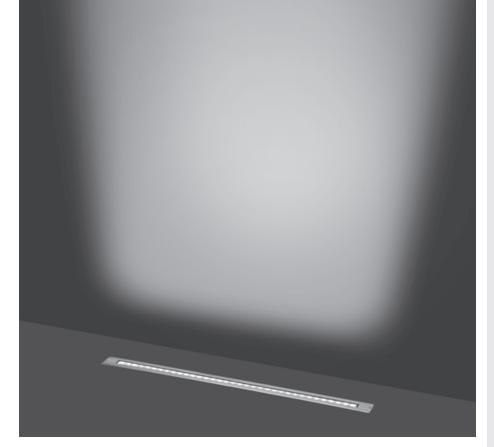

# **LINE SLIGHT 35**

Linear ground-recessed luminaire for outdoor installation, length 1.080mm, Phosphochromatised and polyester powder coated extruded copper-free aluminium body and stainless steel AISI 304 frame, tempered safety glass, moulded silicone gaskets, stainless steel recessing sleeve. Special optics with "invisa-light" technology. Built-in LED driver 220-240V 50-60Hz, with 35 CREE XP-G2 LED. IP67 rating.