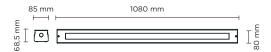

# **LINE SLIGHT 35**

Linear ground-recessed luminaire for outdoor installation, length 1.080mm, Phosphochromatised and polyester powder coated extruded copper-free aluminium body and stainless steel AISI 304 frame, tempered safety glass, moulded silicone gaskets, stainless steel recessing sleeve. Special optics with "invisa-light" technology. Built-in LED driver 220-240V 50-60Hz, with 35 CREE XP-G2 LED. IP67 rating.

# **Technical data**

| Wattage                  | 39 WATT                                                            |  |
|--------------------------|--------------------------------------------------------------------|--|
| IP Rating                | IP67                                                               |  |
| IK Rating                | IK09                                                               |  |
| Material                 | High corrosion resistance<br>extruded copper-free<br>aluminum body |  |
| Trim                     | Stainless steel AISI 304                                           |  |
| Coating                  | Polyester powder coating with phosphocromating pre-finish          |  |
| Light source             | NR. 35 x 1 W CREE "XP-G2" LED                                      |  |
| Optics                   | Special optics with<br>"invisa-light" technology                   |  |
| Screws                   | Stainless steel                                                    |  |
| Recessing sleeve         | Stainless steel                                                    |  |
| Transformer              | Electronic power supply<br>220/240V 50/60Hz<br>built-in            |  |
| Static weight resistance | Max 5000 Kg                                                        |  |
| Gasket                   | Silicone rubber                                                    |  |
| Glass                    | Tempered                                                           |  |
| Cable gland              | Double M20                                                         |  |
| Power cable              | 1 mt. neoprene power cable included                                |  |
| Gross weight             | 7,00 Kg                                                            |  |
|                          |                                                                    |  |