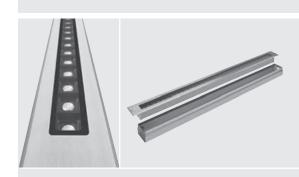

# **LINE SLIGHT 35**

Linear ground-recessed luminaire for outdoor installation, length 1.080mm, Phosphochromatised and polyester powder coated extruded copper-free aluminium body and stainless steel AISI 304 frame, tempered safety glass, moulded silicone gaskets, stainless steel recessing sleeve. Special optics with "invisa-light" technology. Built-in LED driver 220-240V 50-60Hz, with 35 CREE XP-G2 LED. IP67 rating.

# **Technical data**

| Wattage                  | 39 WATT                                                            |  |
|--------------------------|--------------------------------------------------------------------|--|
| IP Rating                | IP67                                                               |  |
| IK Rating                | IK09                                                               |  |
| Material                 | High corrosion resistance<br>extruded copper-free<br>aluminum body |  |
| Trim                     | Stainless steel AISI 304                                           |  |
| Coating                  | Polyester powder coating with phosphocromating pre-finish          |  |
| Light source             | NR. 35 x 1 W CREE "XP-G2" LED                                      |  |
| Optics                   | Special optics with<br>"invisa-light" technology                   |  |
| Screws                   | Stainless steel                                                    |  |
| Recessing sleeve         | Stainless steel                                                    |  |
| Transformer              | Electronic power supply<br>220/240V 50/60Hz<br>built-in            |  |
| Static weight resistance | Max 5000 Kg                                                        |  |
| Gasket                   | Silicone rubber                                                    |  |
| Glass                    | Tempered                                                           |  |
| Cable gland              | Double M20                                                         |  |
| Power cable              | 1 mt. neoprene power cable included                                |  |
| Gross weight             | 7,00 Kg                                                            |  |
|                          |                                                                    |  |