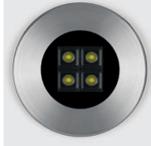

## ALL BLACK APPEARANCE.

Round compact ground-recessed luminaire for outdoor installation, Phospho-chromatised and polyester powder coated die-cast copper-free aluminium body and stainless steel AISI 304 frame, tempered safety glass, moulded silicone gasket, non-visible stainless steel screws. Built-in LED driver 220-240V 50-60Hz, with 4 CREE XP-G2 LED + special optics with "invisa-light" technology. IP67 rating.

### Technical data

| Wattage                  | 7 WATT                                                             |
|--------------------------|--------------------------------------------------------------------|
| IP Rating                | IP67                                                               |
| IK Rating                | IK10                                                               |
| Material                 | High corrosion resistance<br>die-cast copper-free<br>aluminum body |
| Coating                  | Polyester powder coating<br>with phosphocromating<br>pre-finish    |
| Trim                     | Stainless steel AISI 304                                           |
| Light source             | NR. 4 x 1.5W CREE "XP-G2" LED                                      |
| Transformer              | Electronic power supply<br>220/240V 50/60Hz<br>built-in            |
| Screws                   | Stainless steel                                                    |
| Optics                   | Special optics with<br>"invisa-light" technology                   |
| Gasket                   | Silicone rubber                                                    |
| Glass                    | Tempered                                                           |
| Cable gland              | Double M20                                                         |
| Static weight resistance | Max 2000 Kg                                                        |
| Power cable              | 1 mt. neoprene power cable<br>included                             |
| Gross weight             | 2,00 Kg                                                            |
| Included                 | Polypropilene housing for recess included                          |