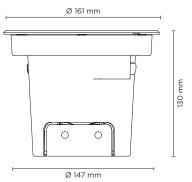

### Technical data

| Wattage                  | 7 WATT                                                             |
|--------------------------|--------------------------------------------------------------------|
| IP Rating                | IP67                                                               |
| IK Rating                | IK10                                                               |
| Material                 | High corrosion resistance<br>die-cast copper-free<br>aluminum body |
| Coating                  | Polyester powder coating<br>with phosphocromating<br>pre-finish    |
| Trim                     | Stainless steel AISI 304                                           |
| Light source             | NR. 4 x 1.5W CREE "XP-G2" LED                                      |
| Transformer              | Electronic power supply<br>220/240V 50/60Hz<br>built-in            |
| Screws                   | Stainless steel                                                    |
| Optics                   | Special optics with<br>"invisa-light" technology                   |
| Gasket                   | Silicone rubber                                                    |
| Glass                    | Tempered                                                           |
| Cable gland              | Double M20                                                         |
| Static weight resistance | Max 2000 Kg                                                        |
| Power cable              | 1 mt. neoprene power cable<br>included                             |
| Gross weight             | 2,00 Kg                                                            |
| Included                 | Polypropilene housing for recess included                          |