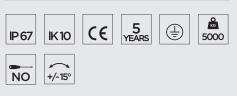

### Technical data

| Wattage                  | 7 WATT                                                             |
|--------------------------|--------------------------------------------------------------------|
| IP Rating                | IP67                                                               |
| IK Rating                | IK10                                                               |
| Material                 | High corrosion resistance<br>die-cast copper-free<br>aluminum body |
| Coating                  | Polyester powder coating<br>with phosphocromating<br>pre-finish    |
| Trim                     | Stainless steel AISI 304                                           |
| Light source             | NR. 4 x 1.5W CREE "XP-G2" LED                                      |
| Transformer              | Electronic power supply<br>220/240V 50/60Hz<br>built-in            |
| Screws                   | Stainless steel                                                    |
| Optics                   | Special optics with<br>"invisa-light" technology                   |
| Gasket                   | Silicone rubber                                                    |
| Glass                    | Tempered                                                           |
| Cable gland              | Double M20                                                         |
| Static weight resistance | Max 2000 Kg                                                        |
| Power cable              | 1 mt. neoprene power cable<br>included                             |
| Gross weight             | 2,00 Kg                                                            |
| Included                 | Polypropilene housing for recess included                          |