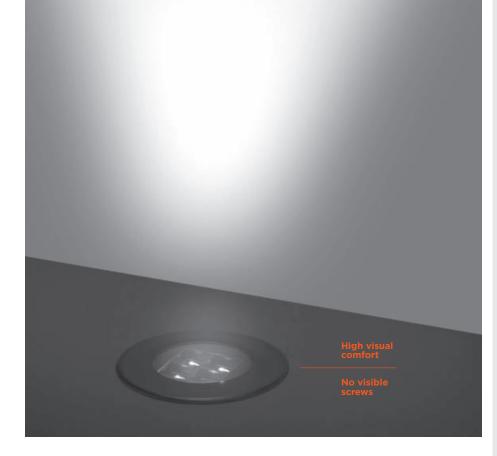

## ALL BLACK APPEARANCE.

Round compact ground-recessed luminaire for outdoor installation, Phospho-chromatised and polyester powder coated die-cast copper-free aluminium body and stainless steel AISI 304 frame, tempered safety glass, moulded silicone gasket, non-visible stainless steel screws. Built-in LED driver 220-240V 50-60Hz, with 4 CREE XP-G2 LED + special optics with "invisa-light" technology. IP67 rating.

# Finish color options:

Matt Black

116 | tupex.se

Stainless Steel (on request)