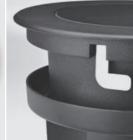

### Technical data

| Wattage                  | 7 WATT                                                             |
|--------------------------|--------------------------------------------------------------------|
| IP Rating                | IP67                                                               |
| IK Rating                | IK10                                                               |
| Material                 | High corrosion resistance<br>die-cast copper-free<br>aluminum body |
| Coating                  | Polyester powder coating<br>with phosphocromating<br>pre-finish    |
| Trim                     | Stainless steel AISI 304                                           |
| Light source             | NR. 4 x 1.5W CREE "XP-G2" LED                                      |
| Transformer              | Electronic power supply<br>220/240V 50/60Hz<br>built-in            |
| Screws                   | Stainless steel                                                    |
| Optics                   | Special optics with<br>"invisa-light" technology                   |
| Gasket                   | Silicone rubber                                                    |
| Glass                    | Tempered                                                           |
| Cable gland              | Double M20                                                         |
| Static weight resistance | Max 2000 Kg                                                        |
| Power cable              | 1 mt. neoprene power cable<br>included                             |
| Gross weight             | 2,00 Kg                                                            |
| Included                 | Polypropilene housing for recess included                          |

available on request

Sliding hooking system for recessing box