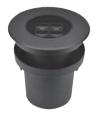

## ALL BLACK APPEARANCE.

Round compact ground-recessed luminaire for outdoor installation, Phospho-chromatised and polyester powder coated die-cast copper-free aluminium body and stainless steel AISI 304 frame, tempered safety glass, moulded silicone gasket, non-visible stainless steel screws. Built-in LED driver 220-240V 50-60Hz, with 4 CREE XP-G2 LED + special optics with "invisa-light" technology. IP67 rating.

# Finish color options:

Matt Black

116 | tupex.se

Stainless Steel (on request)