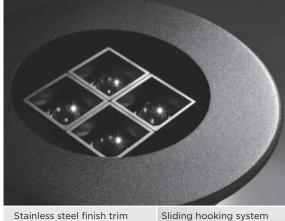

## ALL BLACK APPEARANCE.

Round compact ground-recessed luminaire for outdoor installation, Phospho-chromatised and polyester powder coated die-cast copper-free aluminium body and stainless steel AISI 304 frame, tempered safety glass, moulded silicone gasket, non-visible stainless steel screws. Built-in LED driver 220-240V 50-60Hz, with 4 CREE XP-G2 LED + special optics with "invisa-light" technology. IP67 rating.

available on request

Sliding hooking system for recessing box