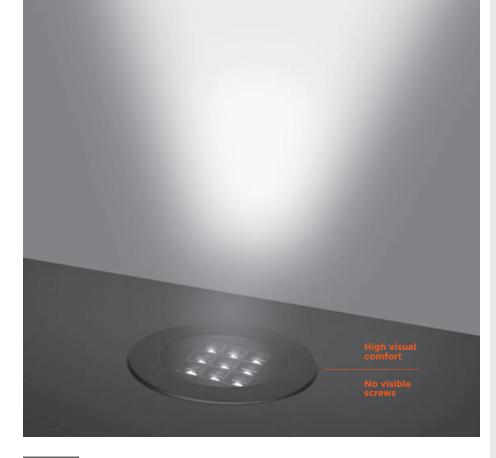

## ALL BLACK APPEARANCE.

Round compact ground-recessed luminaire for outdoor installation, Phospho-chromatised and polyester powder coated die-cast copper-free aluminium body and stainless steel AISI 304 frame, tempered safety glass, moulded silicone gasket, non-visible stainless steel screws. Built-in LED driver 220-240V 50-60Hz, with 9 CREE XP-G2 LED + special optics with "invisa-light" technology. IP67 rating.

Stainless steel finish trim available on request

Sliding hooking system for recessing box

tupex.se | 117