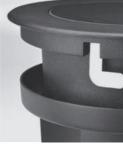

### Technical data

| Wattage                  | 15 WATT                                                            |
|--------------------------|--------------------------------------------------------------------|
| IP Rating                | IP67                                                               |
| IK Rating                | IK10                                                               |
| Material                 | High corrosion resistance<br>die-cast copper-free<br>aluminum body |
| Coating                  | Polyester powder coating<br>with phosphocromating<br>pre-finish    |
| Trim                     | Stainless steel AISI 304                                           |
| Light source             | NR. 9 x 1.5W CREE "XP-G2" LED                                      |
| Transformer              | Electronic power supply<br>220/240V 50/60Hz<br>built-in            |
| Screws                   | Stainless steel                                                    |
| Optics                   | Special optics with<br>"invisa-light" technology                   |
| Gasket                   | Silicone rubber                                                    |
| Glass                    | Tempered                                                           |
| Cable gland              | Double M20                                                         |
| Static weight resistance | Max 5000 Kg                                                        |
| Power cable              | 1 mt. neoprene power cable included                                |
| Gross weight             | 3,00 Kg                                                            |
| Included                 | Polypropilene housing for recess included                          |
|                          |                                                                    |

Stainless steel finish trim available on request

Sliding hooking system for recessing box

tupex.se | 117