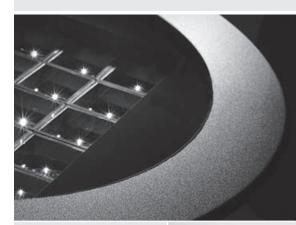

## ALL BLACK APPEARANCE.

Round compact ground-recessed luminaire for outdoor installation, Phospho-chromatised and polyester powder coated die-cast copper-free aluminium body and stainless steel AISI 304 frame, tempered safety glass, moulded silicone gasket, non-visible stainless steel screws. Built-in LED driver 220-240V 50-60Hz, with 9 CREE XP-G2 LED + special optics with "invisa-light" technology. IP67 rating.

### Technical data

| Wattage                  | 15 WATT                                                            |
|--------------------------|--------------------------------------------------------------------|
| IP Rating                | IP67                                                               |
| IK Rating                | IK10                                                               |
| Material                 | High corrosion resistance<br>die-cast copper-free<br>aluminum body |
| Coating                  | Polyester powder coating<br>with phosphocromating<br>pre-finish    |
| Trim                     | Stainless steel AISI 304                                           |
| Light source             | NR. 9 x 1.5W CREE "XP-G2" LED                                      |
| Transformer              | Electronic power supply<br>220/240V 50/60Hz<br>built-in            |
| Screws                   | Stainless steel                                                    |
| Optics                   | Special optics with<br>"invisa-light" technology                   |
| Gasket                   | Silicone rubber                                                    |
| Glass                    | Tempered                                                           |
| Cable gland              | Double M20                                                         |
| Static weight resistance | Max 5000 Kg                                                        |
| Power cable              | 1 mt. neoprene power cable included                                |
| Gross weight             | 3,00 Kg                                                            |
| Included                 | Polypropilene housing for recess included                          |
|                          |                                                                    |