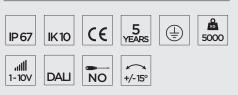

### Technical data

| Wattage                  | 15 WATT                                                            |
|--------------------------|--------------------------------------------------------------------|
| IP Rating                | IP67                                                               |
| IK Rating                | IK10                                                               |
| Material                 | High corrosion resistance<br>die-cast copper-free<br>aluminum body |
| Coating                  | Polyester powder coating<br>with phosphocromating<br>pre-finish    |
| Trim                     | Stainless steel AISI 304                                           |
| Light source             | NR. 9 x 1.5W CREE "XP-G2" LED                                      |
| Transformer              | Electronic power supply<br>220/240V 50/60Hz<br>built-in            |
| Screws                   | Stainless steel                                                    |
| Optics                   | Special optics with<br>"invisa-light" technology                   |
| Gasket                   | Silicone rubber                                                    |
| Glass                    | Tempered                                                           |
| Cable gland              | Double M20                                                         |
| Static weight resistance | Max 5000 Kg                                                        |
| Power cable              | 1 mt. neoprene power cable included                                |
| Gross weight             | 3,00 Kg                                                            |
| Included                 | Polypropilene housing for recess included                          |
|                          |                                                                    |