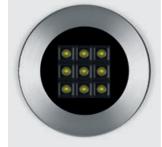

## ALL BLACK APPEARANCE.

Round compact ground-recessed luminaire for outdoor installation, Phospho-chromatised and polyester powder coated die-cast copper-free aluminium body and stainless steel AISI 304 frame, tempered safety glass, moulded silicone gasket, non-visible stainless steel screws. Built-in LED driver 220-240V 50-60Hz, with 9 CREE XP-G2 LED + special optics with "invisa-light" technology. IP67 rating.

### Technical data

| Wattage                  | 15 WATT                                                            |
|--------------------------|--------------------------------------------------------------------|
| IP Rating                | IP67                                                               |
| IK Rating                | IK10                                                               |
| Material                 | High corrosion resistance<br>die-cast copper-free<br>aluminum body |
| Coating                  | Polyester powder coating<br>with phosphocromating<br>pre-finish    |
| Trim                     | Stainless steel AISI 304                                           |
| Light source             | NR. 9 x 1.5W CREE "XP-G2" LED                                      |
| Transformer              | Electronic power supply<br>220/240V 50/60Hz<br>built-in            |
| Screws                   | Stainless steel                                                    |
| Optics                   | Special optics with<br>"invisa-light" technology                   |
| Gasket                   | Silicone rubber                                                    |
| Glass                    | Tempered                                                           |
| Cable gland              | Double M20                                                         |
| Static weight resistance | Max 5000 Kg                                                        |
| Power cable              | 1 mt. neoprene power cable included                                |
| Gross weight             | 3,00 Kg                                                            |
| Included                 | Polypropilene housing for recess included                          |
|                          |                                                                    |