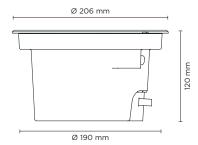

### Technical data

| Wattage                  | 15 WATT                                                            |
|--------------------------|--------------------------------------------------------------------|
| IP Rating                | IP67                                                               |
| IK Rating                | IK10                                                               |
| Material                 | High corrosion resistance<br>die-cast copper-free<br>aluminum body |
| Coating                  | Polyester powder coating<br>with phosphocromating<br>pre-finish    |
| Trim                     | Stainless steel AISI 304                                           |
| Light source             | NR. 9 x 1.5W CREE "XP-G2" LED                                      |
| Transformer              | Electronic power supply<br>220/240V 50/60Hz<br>built-in            |
| Screws                   | Stainless steel                                                    |
| Optics                   | Special optics with<br>"invisa-light" technology                   |
| Gasket                   | Silicone rubber                                                    |
| Glass                    | Tempered                                                           |
| Cable gland              | Double M20                                                         |
| Static weight resistance | Max 5000 Kg                                                        |
| Power cable              | 1 mt. neoprene power cable included                                |
| Gross weight             | 3,00 Kg                                                            |
| Included                 | Polypropilene housing for recess included                          |
|                          |                                                                    |