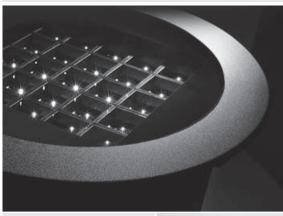

### ALL BLACK APPEARANCE.

Round compact ground-recessed luminaire for outdoor installation, Phospho-chromatised and polyester powder coated die-cast copper-free aluminium body and stainless steel AISI 304 frame, tempered safety glass, moulded silicone gasket, non-visible stainless steel screws. Built-in LED driver 220-240V 50-60Hz, with 16 CREE XP-G2 LED + special optics with "invisa-light" technology. IP67 rating.

#### **Technical data**

| Wattage                  | 27 WATT                                                            |  |  |
|--------------------------|--------------------------------------------------------------------|--|--|
| IP Rating                | IP67                                                               |  |  |
| IK Rating                | IK10                                                               |  |  |
| Material                 | High corrosion resistance<br>die-cast copper-free<br>aluminum body |  |  |
| Coating                  | Polyester powder coating with phosphocromating pre-finish          |  |  |
| Trim                     | Stainless steel AISI 304                                           |  |  |
| Light source             | NR. 16 x 1.5W CREE "XP-G2" LED                                     |  |  |
| Transformer              | Electronic power supply<br>220/240V 50/60Hz<br>built-in            |  |  |
| Screws                   | Stainless steel                                                    |  |  |
| Optics                   | Special optics with<br>"invisa-light" technology                   |  |  |
| Gasket                   | Silicone rubber                                                    |  |  |
| Glass                    | Tempered                                                           |  |  |
| Cable                    | Double M20 cable gland                                             |  |  |
| Static weight resistance | Max 5000 Kg                                                        |  |  |
| Power cable              | 1 mt. neoprene power cable included                                |  |  |
| Gross weight             | 4,50 Kg                                                            |  |  |
| Included                 | Polypropilene housing for recess included                          |  |  |
|                          |                                                                    |  |  |