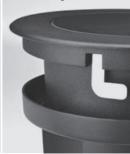

### ALL BLACK APPEARANCE.

Round compact ground-recessed luminaire for outdoor installation, Phospho-chromatised and polyester powder coated die-cast copper-free aluminium body and stainless steel AISI 304 frame, tempered safety glass, moulded silicone gasket, non-visible stainless steel screws. Built-in LED driver 220-240V 50-60Hz, with 16 CREE XP-G2 LED + special optics with "invisa-light" technology. IP67 rating.

#### **Technical data**

| Wattage                  | 27 WATT                                                            |  |  |
|--------------------------|--------------------------------------------------------------------|--|--|
| IP Rating                | IP67                                                               |  |  |
| IK Rating                | IK10                                                               |  |  |
| Material                 | High corrosion resistance<br>die-cast copper-free<br>aluminum body |  |  |
| Coating                  | Polyester powder coating with phosphocromating pre-finish          |  |  |
| Trim                     | Stainless steel AISI 304                                           |  |  |
| Light source             | NR. 16 x 1.5W CREE "XP-G2" LED                                     |  |  |
| Transformer              | Electronic power supply<br>220/240V 50/60Hz<br>built-in            |  |  |
| Screws                   | Stainless steel                                                    |  |  |
| Optics                   | Special optics with<br>"invisa-light" technology                   |  |  |
| Gasket                   | Silicone rubber                                                    |  |  |
| Glass                    | Tempered                                                           |  |  |
| Cable                    | Double M20 cable gland                                             |  |  |
| Static weight resistance | Max 5000 Kg                                                        |  |  |
| Power cable              | 1 mt. neoprene power cable included                                |  |  |
| Gross weight             | 4,50 Kg                                                            |  |  |
| Included                 | Polypropilene housing for recess included                          |  |  |
|                          |                                                                    |  |  |