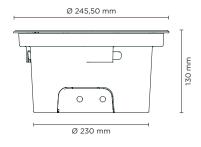

#### **Technical data**

| Wattage                  | 27 WATT                                                            |  |  |
|--------------------------|--------------------------------------------------------------------|--|--|
| IP Rating                | IP67                                                               |  |  |
| IK Rating                | IK10                                                               |  |  |
| Material                 | High corrosion resistance<br>die-cast copper-free<br>aluminum body |  |  |
| Coating                  | Polyester powder coating with phosphocromating pre-finish          |  |  |
| Trim                     | Stainless steel AISI 304                                           |  |  |
| Light source             | NR. 16 x 1.5W CREE "XP-G2" LED                                     |  |  |
| Transformer              | Electronic power supply<br>220/240V 50/60Hz<br>built-in            |  |  |
| Screws                   | Stainless steel                                                    |  |  |
| Optics                   | Special optics with<br>"invisa-light" technology                   |  |  |
| Gasket                   | Silicone rubber                                                    |  |  |
| Glass                    | Tempered                                                           |  |  |
| Cable                    | Double M20 cable gland                                             |  |  |
| Static weight resistance | Max 5000 Kg                                                        |  |  |
| Power cable              | 1 mt. neoprene power cable included                                |  |  |
| Gross weight             | 4,50 Kg                                                            |  |  |
| Included                 | Polypropilene housing for recess included                          |  |  |
|                          |                                                                    |  |  |

Stainless steel finish trim available on request

Sliding hooking system for recessing box