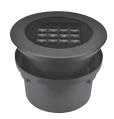

### ALL BLACK APPEARANCE.

Round compact ground-recessed luminaire for outdoor installation, Phospho-chromatised and polyester powder coated die-cast copper-free aluminium body and stainless steel AISI 304 frame, tempered safety glass, moulded silicone gasket, non-visible stainless steel screws. Built-in LED driver 220-240V 50-60Hz, with 16 CREE XP-G2 LED + special optics with "invisa-light" technology. IP67 rating.

#### **Technical data**

| Wattage                  | 27 WATT                                                            |  |  |
|--------------------------|--------------------------------------------------------------------|--|--|
| IP Rating                | IP67                                                               |  |  |
| IK Rating                | IK10                                                               |  |  |
| Material                 | High corrosion resistance<br>die-cast copper-free<br>aluminum body |  |  |
| Coating                  | Polyester powder coating with phosphocromating pre-finish          |  |  |
| Trim                     | Stainless steel AISI 304                                           |  |  |
| Light source             | NR. 16 x 1.5W CREE "XP-G2" LED                                     |  |  |
| Transformer              | Electronic power supply<br>220/240V 50/60Hz<br>built-in            |  |  |
| Screws                   | Stainless steel                                                    |  |  |
| Optics                   | Special optics with<br>"invisa-light" technology                   |  |  |
| Gasket                   | Silicone rubber                                                    |  |  |
| Glass                    | Tempered                                                           |  |  |
| Cable                    | Double M20 cable gland                                             |  |  |
| Static weight resistance | Max 5000 Kg                                                        |  |  |
| Power cable              | 1 mt. neoprene power cable included                                |  |  |
| Gross weight             | 4,50 Kg                                                            |  |  |
| Included                 | Polypropilene housing for recess included                          |  |  |
|                          |                                                                    |  |  |