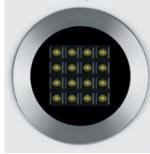

### ALL BLACK APPEARANCE.

Round compact ground-recessed luminaire for outdoor installation, Phospho-chromatised and polyester powder coated die-cast copper-free aluminium body and stainless steel AISI 304 frame, tempered safety glass, moulded silicone gasket, non-visible stainless steel screws. Built-in LED driver 220-240V 50-60Hz, with 16 CREE XP-G2 LED + special optics with "invisa-light" technology. IP67 rating.

#### **Technical data**

| Wattage                  | 27 WATT                                                            |  |  |
|--------------------------|--------------------------------------------------------------------|--|--|
| IP Rating                | IP67                                                               |  |  |
| IK Rating                | IK10                                                               |  |  |
| Material                 | High corrosion resistance<br>die-cast copper-free<br>aluminum body |  |  |
| Coating                  | Polyester powder coating with phosphocromating pre-finish          |  |  |
| Trim                     | Stainless steel AISI 304                                           |  |  |
| Light source             | NR. 16 x 1.5W CREE "XP-G2" LED                                     |  |  |
| Transformer              | Electronic power supply<br>220/240V 50/60Hz<br>built-in            |  |  |
| Screws                   | Stainless steel                                                    |  |  |
| Optics                   | Special optics with<br>"invisa-light" technology                   |  |  |
| Gasket                   | Silicone rubber                                                    |  |  |
| Glass                    | Tempered                                                           |  |  |
| Cable                    | Double M20 cable gland                                             |  |  |
| Static weight resistance | Max 5000 Kg                                                        |  |  |
| Power cable              | 1 mt. neoprene power cable included                                |  |  |
| Gross weight             | 4,50 Kg                                                            |  |  |
| Included                 | Polypropilene housing for recess included                          |  |  |
|                          |                                                                    |  |  |