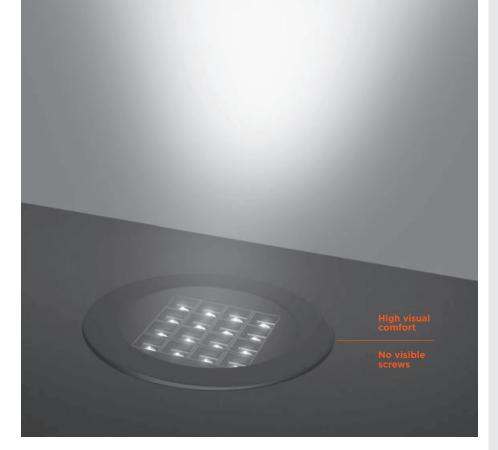

### ALL BLACK APPEARANCE.

Round compact ground-recessed luminaire for outdoor installation, Phospho-chromatised and polyester powder coated die-cast copper-free aluminium body and stainless steel AISI 304 frame, tempered safety glass, moulded silicone gasket, non-visible stainless steel screws. Built-in LED driver 220-240V 50-60Hz, with 16 CREE XP-G2 LED + special optics with "invisa-light" technology. IP67 rating.

#### **Technical data**

| Wattage                  | 27 WATT                                                            |  |  |
|--------------------------|--------------------------------------------------------------------|--|--|
| IP Rating                | IP67                                                               |  |  |
| IK Rating                | IK10                                                               |  |  |
| Material                 | High corrosion resistance<br>die-cast copper-free<br>aluminum body |  |  |
| Coating                  | Polyester powder coating with phosphocromating pre-finish          |  |  |
| Trim                     | Stainless steel AISI 304                                           |  |  |
| Light source             | NR. 16 x 1.5W CREE "XP-G2" LED                                     |  |  |
| Transformer              | Electronic power supply<br>220/240V 50/60Hz<br>built-in            |  |  |
| Screws                   | Stainless steel                                                    |  |  |
| Optics                   | Special optics with<br>"invisa-light" technology                   |  |  |
| Gasket                   | Silicone rubber                                                    |  |  |
| Glass                    | Tempered                                                           |  |  |
| Cable                    | Double M20 cable gland                                             |  |  |
| Static weight resistance | Max 5000 Kg                                                        |  |  |
| Power cable              | 1 mt. neoprene power cable included                                |  |  |
| Gross weight             | 4,50 Kg                                                            |  |  |
| Included                 | Polypropilene housing for recess included                          |  |  |
|                          |                                                                    |  |  |