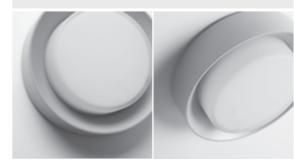

# FRAME MEDIUM ROUND

Round diam. 210mm surface mounted luminaire for outdoor installation on a façade/wall. Phospho-chromatised and polyester powder coated die-cast copper-free aluminium body, acid-etched tempered glass diffuser white painted internally, moulded silicone gasket and stainless steel screws. Built-in LED driver 220-240V 50-60Hz, with 36 x mid-power SAMSUNG 2835 LED. IP65 rating.

68 mm

Ø 210 mm

| light source         | light beam<br>options |          | lumen<br>output (lm) | lumin. efficacy<br>(lm/w) |  |
|----------------------|-----------------------|----------|----------------------|---------------------------|--|
| 3000°K warm-white    |                       |          |                      |                           |  |
| high-power led       |                       | diffused | 808                  | 50.50                     |  |
| 4000°K neutral-white |                       |          |                      |                           |  |
| high-power led       |                       | diffused | 844                  | 52.75                     |  |
|                      |                       |          |                      |                           |  |