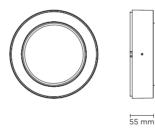

# FRAME MEDIUM ROUND

Round diam. 210mm surface mounted luminaire for outdoor installation on a façade/wall. Phospho-chromatised and polyester powder coated die-cast copper-free aluminium body, acid-etched tempered glass diffuser white painted internally, moulded silicone gasket and stainless steel screws. Built-in LED driver 220-240V 50-60Hz, with 36 x mid-power SAMSUNG 2835 LED. IP65 rating.

68 mm

Ø 210 mm

| light source         | light beam<br>options |          | lumen<br>output (lm) | lumin. efficacy<br>(lm/w) |  |
|----------------------|-----------------------|----------|----------------------|---------------------------|--|
| 3000°K warm-white    |                       |          |                      |                           |  |
| high-power led       |                       | diffused | 808                  | 50.50                     |  |
| 4000°K neutral-white |                       |          |                      |                           |  |
| high-power led       |                       | diffused | 844                  | 52.75                     |  |
|                      |                       |          |                      |                           |  |