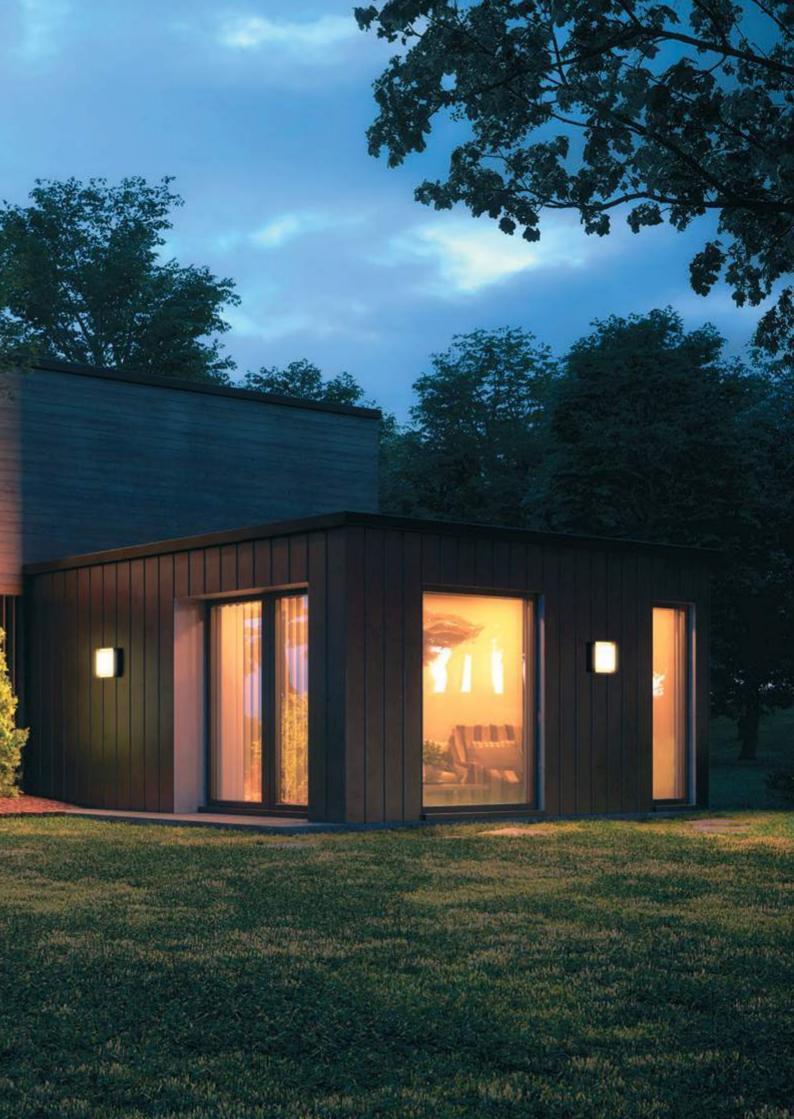

# FRAME MEDIUM ROUND

Round diam. 210mm surface mounted luminaire for outdoor installation on a façade/wall. Phospho-chromatised and polyester powder coated die-cast copper-free aluminium body, acid-etched tempered glass diffuser white painted internally, moulded silicone gasket and stainless steel screws. Built-in LED driver 220-240V 50-60Hz, with 36 x mid-power SAMSUNG 2835 LED. IP65 rating.