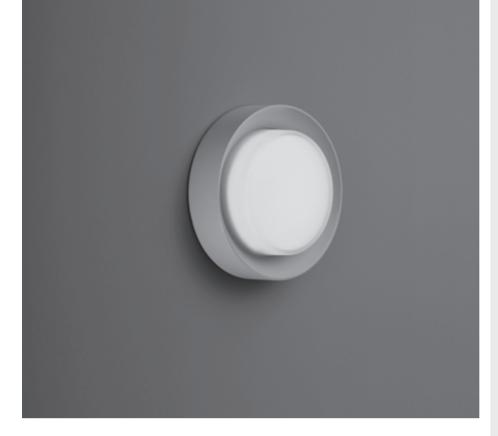

# FRAME MEDIUM ROUND

Round diam. 210mm surface mounted luminaire for outdoor installation on a façade/wall. Phospho-chromatised and polyester powder coated die-cast copper-free aluminium body, acid-etched tempered glass diffuser white painted internally, moulded silicone gasket and stainless steel screws. Built-in LED driver 220-240V 50-60Hz, with 36 x mid-power SAMSUNG 2835 LED. IP65 rating.

## Finish color options:

Textured Grey RAL 9006

286 | tupex.se

Anthracite Grey RAL 7016 Matt Black (on request)