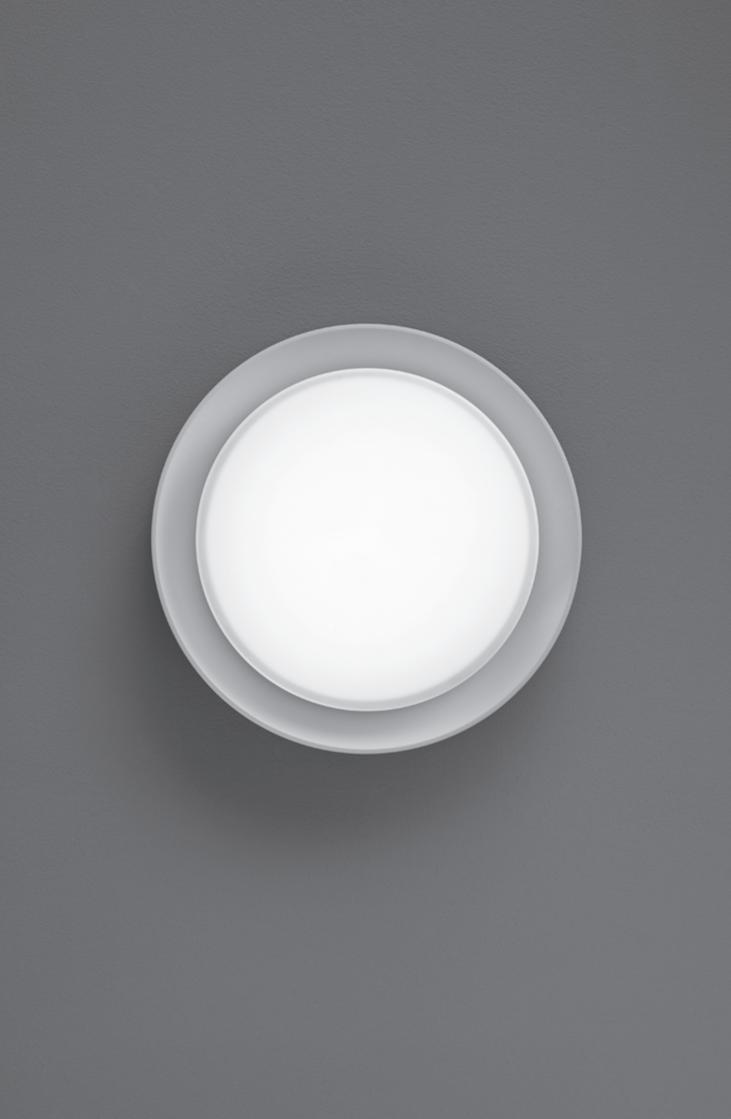

# FRAME MEDIUM ROUND

Round diam. 210mm surface mounted luminaire for outdoor installation on a façade/wall. Phospho-chromatised and polyester powder coated die-cast copper-free aluminium body, acid-etched tempered glass diffuser white painted internally, moulded silicone gasket and stainless steel screws. Built-in LED driver 220-240V 50-60Hz, with 36 x mid-power SAMSUNG 2835 LED. IP65 rating.

68 mm

Ø 210 mm

| light source         | light beam<br>options |          | lumen<br>output (lm) | lumin. efficacy<br>(lm/w) |  |
|----------------------|-----------------------|----------|----------------------|---------------------------|--|
| 3000°K warm-white    |                       |          |                      |                           |  |
| high-power led       |                       | diffused | 808                  | 50.50                     |  |
| 4000°K neutral-white |                       |          |                      |                           |  |
| high-power led       |                       | diffused | 844                  | 52.75                     |  |
|                      |                       |          |                      |                           |  |