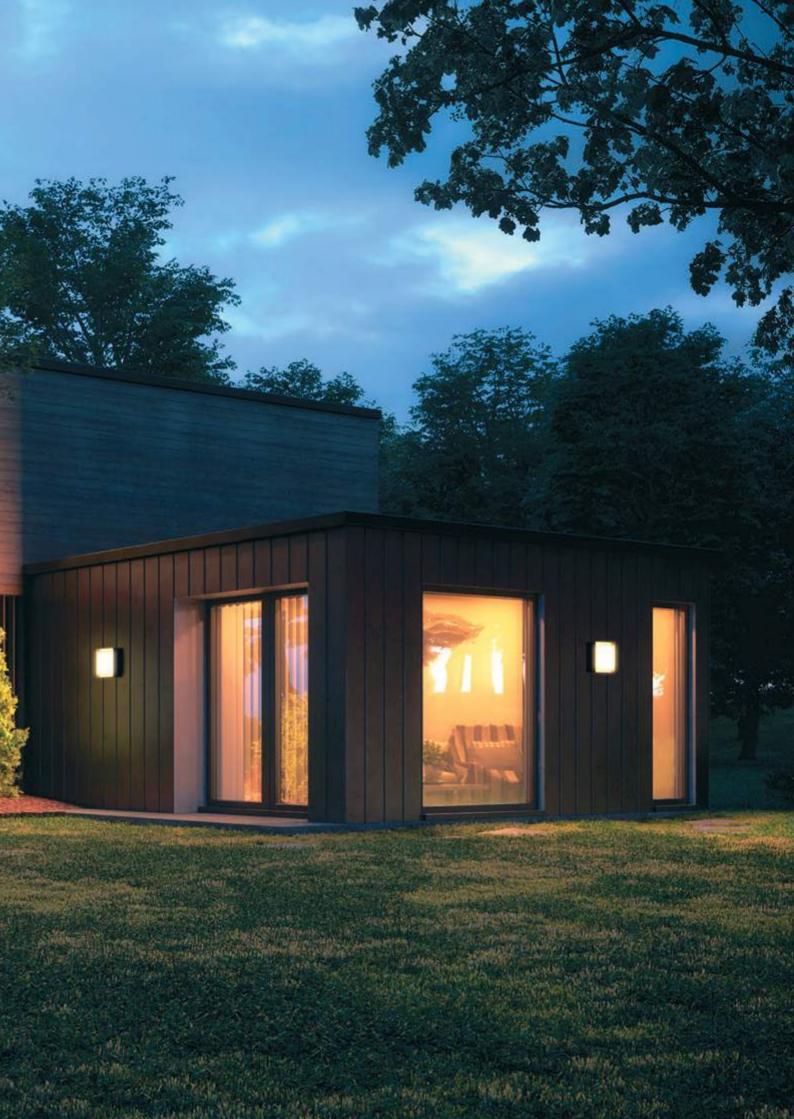

# FRAME MEDIUM SQUARE

## Designed by NAVA + AROSIO

Square 200x200mm surface mounted luminaire for outdoor installation on a façade/wall. Phospho-chromatised and polyester powder coated die-cast copper-free aluminium body, acid-etched tempered glass diffuser white painted internally, moulded silicone gasket and stainless steel screws. Built-in LED driver 220-240V 50-60Hz, with 36 x mid-power SAMSUNG 2835 LED. IP65 rating.