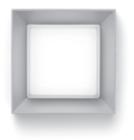

# FRAME MEDIUM SQUARE

## Designed by NAVA + AROSIO

Square 200x200mm surface mounted luminaire for outdoor installation on a façade/wall. Phospho-chromatised and polyester powder coated die-cast copper-free aluminium body, acid-etched tempered glass diffuser white painted internally, moulded silicone gasket and stainless steel screws. Built-in LED driver 220-240V 50-60Hz, with 36 x mid-power SAMSUNG 2835 LED. IP65 rating.

200 mm

73 mm

| light source         | light beam options |          | lumen<br>output (lm) | lumin. efficacy<br>(lm/w) |
|----------------------|--------------------|----------|----------------------|---------------------------|
| 3000°K warm-white    |                    |          |                      |                           |
| high-power led       |                    | diffused | 808                  | 50.50                     |
| 4000°K neutral-white |                    |          |                      |                           |
| high-power led       |                    | diffused | 844                  | 52.75                     |