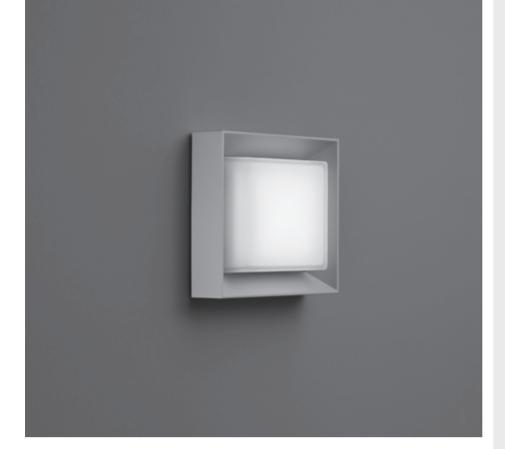

# FRAME MEDIUM SQUARE

## Designed by NAVA + AROSIO

Square 200x200mm surface mounted luminaire for outdoor installation on a façade/wall. Phospho-chromatised and polyester powder coated die-cast copper-free aluminium body, acid-etched tempered glass diffuser white painted internally, moulded silicone gasket and stainless steel screws. Built-in LED driver 220-240V 50-60Hz, with 36 x mid-power SAMSUNG 2835 LED. IP65 rating.