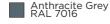

## Designed by NAVA + AROSIO

Square 200x200mm surface mounted luminaire for outdoor installation on a façade/wall. Phospho-chromatised and polyester powder coated die-cast copper-free aluminium body, acid-etched tempered glass diffuser white painted internally, moulded silicone gasket and stainless steel screws. Built-in LED driver 220-240V 50-60Hz, with 36 x mid-power SAMSUNG 2835 LED. IP65 rating.

### **Technical data**

| Wattage      | 16 WATT                                                            |  |
|--------------|--------------------------------------------------------------------|--|
| IP Rating    | IP65                                                               |  |
| IK Rating    | IK09                                                               |  |
| Material     | High corrosion resistance<br>extruded copper-free<br>aluminum body |  |
| Coating      | Polyester powder coating with phosphocromating pre-finish          |  |
| Light source | 36 x mid-power<br>SAMSUNG 2835 LED                                 |  |
| Screws       | Stainless steel                                                    |  |
| Transformer  | Electronic power supply 220/240V 50/60Hz built-in                  |  |
| Gasket       | Silicone rubber                                                    |  |
| Glass        | Acid-etched tempered glass diffuser white painted internally       |  |
| Power cable  | 0,3 mt. power cable included                                       |  |
| Gross weight | 3,50 Kg                                                            |  |