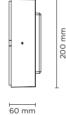

200 mm

73 mm

| light source         | light beam options |          | lumen<br>output (lm) | lumin. efficacy<br>(lm/w) |
|----------------------|--------------------|----------|----------------------|---------------------------|
| 3000°K warm-white    |                    |          |                      |                           |
| high-power led       |                    | diffused | 808                  | 50.50                     |
| 4000°K neutral-white |                    |          |                      |                           |
| high-power led       |                    | diffused | 844                  | 52.75                     |