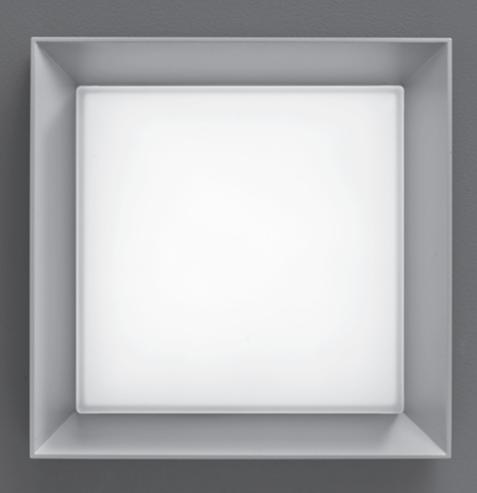

# FRAME MEDIUM SQUARE

## Designed by NAVA + AROSIO

Square 200x200mm surface mounted luminaire for outdoor installation on a façade/wall. Phospho-chromatised and polyester powder coated die-cast copper-free aluminium body, acid-etched tempered glass diffuser white painted internally, moulded silicone gasket and stainless steel screws. Built-in LED driver 220-240V 50-60Hz, with 36 x mid-power SAMSUNG 2835 LED. IP65 rating.

200 mm

73 mm

| light source         | light beam options |          | lumen<br>output (lm) | lumin. efficacy<br>(lm/w) |
|----------------------|--------------------|----------|----------------------|---------------------------|
| 3000°K warm-white    |                    |          |                      |                           |
| high-power led       |                    | diffused | 808                  | 50.50                     |
| 4000°K neutral-white |                    |          |                      |                           |
| high-power led       |                    | diffused | 844                  | 52.75                     |

### **Technical data**

| Wattage      | 16 WATT                                                            |  |
|--------------|--------------------------------------------------------------------|--|
| IP Rating    | IP65                                                               |  |
| IK Rating    | IK09                                                               |  |
| Material     | High corrosion resistance<br>extruded copper-free<br>aluminum body |  |
| Coating      | Polyester powder coating with phosphocromating pre-finish          |  |
| Light source | 36 x mid-power<br>SAMSUNG 2835 LED                                 |  |
| Screws       | Stainless steel                                                    |  |
| Transformer  | Electronic power supply 220/240V 50/60Hz built-in                  |  |
| Gasket       | Silicone rubber                                                    |  |
| Glass        | Acid-etched tempered glass diffuser white painted internally       |  |
| Power cable  | 0,3 mt. power cable included                                       |  |
| Gross weight | 3,50 Kg                                                            |  |