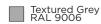

teel screws. Built-in LED driver 220-240V 50-60Hz, with 36 x mid-power SAMSUNG 2835 LED. IP65 rating.



200 mm



73 mm



| light source         | light beam options |          | lumen<br>output (lm) | lumin. efficacy<br>(lm/w) |
|----------------------|--------------------|----------|----------------------|---------------------------|
| 3000°K warm-white    |                    |          |                      |                           |
| high-power led       |                    | diffused | 808                  | 50.50                     |
| 4000°K neutral-white |                    |          |                      |                           |
| high-power led       |                    | diffused | 844                  | 52.75                     |

### Finish color options:







### **Technical data**

| Wattage      | 16 WATT                                                            |  |
|--------------|--------------------------------------------------------------------|--|
| IP Rating    | IP65                                                               |  |
| IK Rating    | IK09                                                               |  |
| Material     | High corrosion resistance<br>extruded copper-free<br>aluminum body |  |
| Coating      | Polyester powder coating with phosphocromating pre-finish          |  |
| Light source | 36 x mid-power<br>SAMSUNG 2835 LED                                 |  |
| Screws       | Stainless steel                                                    |  |
| Transformer  | Electronic power supply 220/240V 50/60Hz