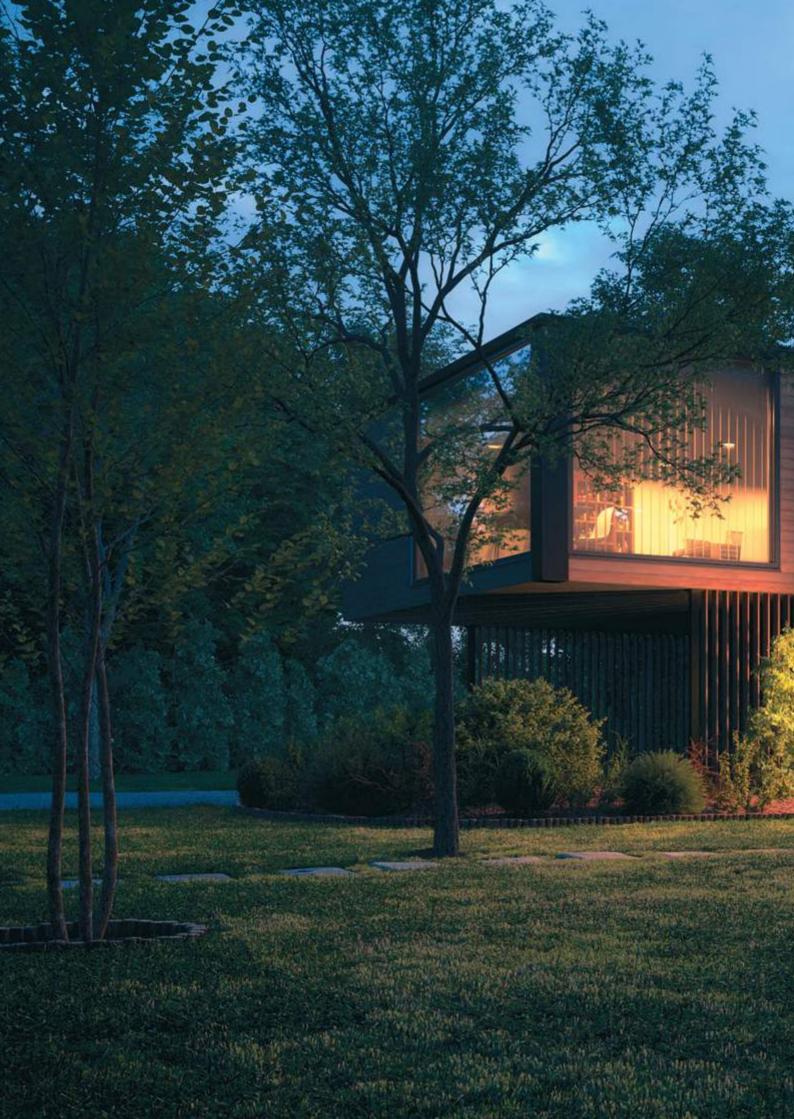

# FRAME MEDIUM SQUARE

## Designed by NAVA + AROSIO

Square 200x200mm surface mounted luminaire for outdoor installation on a façade/wall. Phospho-chromatised and polyester powder coated die-cast copper-free aluminium body, acid-etched tempered glass diffuser white painted internally, moulded silicone gasket and stainless steel screws. Built-in LED driver 220-240V 50-60Hz, with 36 x mid-power SAMSUNG 2835 LED. IP65 rating.