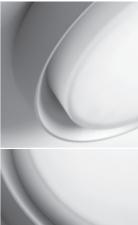

## FRAME MAXI ROUND Designed by NAVA + AROSIO

Round diam. 285mm surface mounted luminaire for outdoor installation on a façade/wall. Phospho-chromatised and polyester powder coated die-cast copper-free aluminium body, acid-etched tempered glass diffuser white painted internally, moulded silicone gasket and stainless steel screws. Built-in LED driver 220-240V 50-60Hz, with 48  ${\rm x}$ mid-power SAMSUNG 2835 LED. IP65 rating.