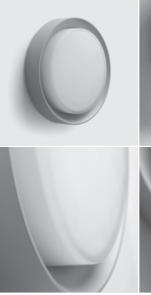

## FRAME MAXI ROUND Designed by NAVA + AROSIO

Round diam. 285mm surface mounted luminaire for outdoor installation on a façade/wall. Phospho-chromatised and polyester powder coated die-cast copper-free aluminium body, acid-etched tempered glass diffuser white painted internally, moulded silicone gasket and stainless steel screws. Built-in LED driver 220-240V 50-60Hz, with 48  ${\rm x}$ mid-power SAMSUNG 2835 LED. IP65 rating.