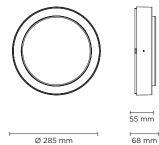

## FRAME MAXI ROUND Designed by NAVA + AROSIO

Round diam. 285mm surface mounted luminaire for outdoor installation on a façade/wall. Phospho-chromatised and polyester powder coated die-cast copper-free aluminium body, acid-etched tempered glass diffuser white painted internally, moulded silicone gasket and stainless steel screws. Built-in LED driver 220-240V 50-60Hz, with 48  ${\rm x}$ mid-power SAMSUNG 2835 LED. IP65 rating.

## Finish color options:

Textured Grey RAL 9006

258 | tupex.se

Matt Black (on request)

| Technical data |                                                                    |
|----------------|--------------------------------------------------------------------|
| Wattage        | 20WATT                                                             |
| IP Rating      | IP65                                                               |
| IK Rating      | IK09                                                               |
| Material       | High corrosion resistance<br>extruded copper-free<br>aluminum body |
| Coating        | Polyester powder coating with phosphocromating pre-finish          |
| Light source   | 48 x mid-power<br>SAMSUNG 2835 LED                                 |
| Screws         | Stainless steel                                                    |
| Transformer    | Electronic power supply 220/240V 50/60Hz built-in                  |
| Gasket         | Silicone rubber                                                    |
| Glass          | Acid-etched tempered glass diffuser white painted internally       |
| Power cable    | 0,3 mt. power cable included                                       |
| Gross weight   | 4,20 Kg                                                            |