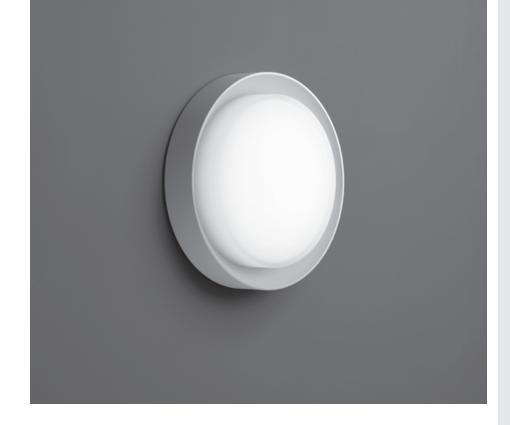

## FRAME MAXI ROUND Designed by NAVA + AROSIO

Round diam. 285mm surface mounted luminaire for outdoor installation on a façade/wall. Phospho-chromatised and polyester powder coated die-cast copper-free aluminium body, acid-etched tempered glass diffuser white painted internally, moulded silicone gasket and stainless steel screws. Built-in LED driver 220-240V 50-60Hz, with 48  ${\rm x}$ mid-power SAMSUNG 2835 LED. IP65 rating.

## Finish color options:

Textured Grey RAL 9006

258 | tupex.se

Matt Black (on request)

| Technical data |                                                                    |
|----------------|--------------------------------------------------------------------|
| Wattage        | 20WATT                                                             |
| IP Rating      | IP65                                                               |
| IK Rating      | IK09                                                               |
| Material       | High corrosion resistance<br>extruded copper-free<br>aluminum body |
| Coating        | Polyester powder coating with phosphocromating pre-finish          |
| Light source   | 48 x mid-power<br>SAMSUNG 2835 LED                                 |
| Screws         | Stainless steel                                                    |
| Transformer    | Electronic power supply 220/240V 50/60Hz built-in                  |
| Gasket         | Silicone rubber                                                    |
| Glass          | Acid-etched tempered glass diffuser white painted internally       |
| Power cable    | 0,3 mt. power cable included                                       |
| Gross weight   | 4,20 Kg                                                            |