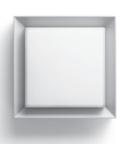

# FRAME MAXI SQUARE Designed by NAVA + AROSIO

Square 270x270mm surface mounted luminaire for outdoor installation on a façade/wall. Phospho-chromatised and polyester powder coated die-cast copper-free aluminium body, acid-etched tempered glass diffuser white painted internally, moulded silicone gasket and stainless steel screws. Built-in LED driver 220-240V 50-60Hz, with 48  ${\rm x}$ mid-power SAMSUNG 2835 LED. IP65 rating.