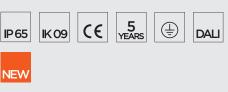

#### **Technical data**

| Wattage      | 20WATT                                                             |
|--------------|--------------------------------------------------------------------|
| IP Rating    | IP65                                                               |
| IK Rating    | IK09                                                               |
| Material     | High corrosion resistance<br>extruded copper-free<br>aluminum body |
| Coating      | Polyester powder coating with phosphocromating pre-finish          |
| Light source | 48 x mid-power<br>SAMSUNG 2835 LED                                 |
| Screws       | Stainless steel                                                    |
| Transformer  | Electronic power supply 220/240V 50/60Hz built-in                  |
| Gasket       | Silicone rubber                                                    |
| Glass        | Acid-etched tempered glass diffuser white painted internally       |
| Power cable  | 0,3 mt. power cable included                                       |
| Gross weight | 4,50 Kg                                                            |
|              |                                                                    |