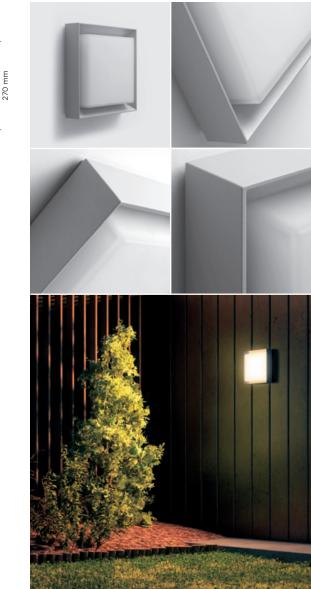

# FRAME MAXI SQUARE Designed by NAVA + AROSIO

Square 270x270mm surface mounted luminaire for outdoor installation on a façade/wall. Phospho-chromatised and polyester powder coated die-cast copper-free aluminium body, acid-etched tempered glass diffuser white painted internally, moulded silicone gasket and stainless steel screws. Built-in LED driver 220-240V 50-60Hz, with 48  ${\rm x}$ mid-power SAMSUNG 2835 LED. IP65 rating.

60 mm 

270 mm

| 402604EM             | OPTIONAL VERSION<br>WITH 3H EMERGENCY |
|----------------------|---------------------------------------|
| Available on request |                                       |