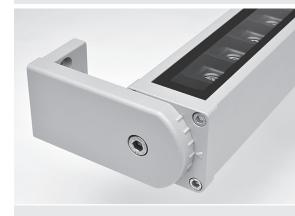

# LINE-B SLIGHT 17 ARMS

Linear luminaire for outdoor installation on a façade/wall, length 505 mm, Phosphochromatised and polyester powder coated extruded copper-free aluminium body, tempered safety glass, moulded silicone gaskets. Fixing system through two arms allowing product orientation. Special optics with "invisa-light" technology. Built-in LED driver 220-240V 50-60Hz, with 17 CREE XP-G2 LED. IP67 rating.

### Technical data

| Wattage                  | 21 WATT                                                                            |
|--------------------------|------------------------------------------------------------------------------------|
| IP Rating                | IP67                                                                               |
| IK Rating                | IK09                                                                               |
| Material                 | High corrosion resistance<br>extruded copper-free aluminum<br>body and fixing arms |
| Coating                  | Polyester powder coating with phosphocromating pre-finish                          |
| Light source             | NR. 17 x 1 W CREE "XP-G2" LED                                                      |
| Screws                   | Stainless steel                                                                    |
| Static weight resistance | Max 5000 Kg                                                                        |
| Transformer              | Electronic power supply 220/240V 50/60Hz built-in                                  |
| Gasket                   | Silicone rubber                                                                    |
| Glass                    | Tempered                                                                           |
| Optics                   | Special optics with<br>"invisa-light" technology                                   |
| Cable gland              | Double PG9                                                                         |
| Power cable              | 1 mt. neoprene power cable<br>included                                             |
| Gross weight             | 2,50 Kg                                                                            |
|                          |                                                                                    |