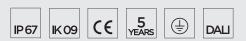

### **Technical data**

| Wattage                  | 39 WATT                                                                            |
|--------------------------|------------------------------------------------------------------------------------|
| IP Rating                | IP67                                                                               |
| IK Rating                | IK09                                                                               |
| Material                 | High corrosion resistance<br>extruded copper-free aluminum<br>body and fixing arms |
| Coating                  | Polyester powder coating with phosphocromating pre-finish                          |
| Light source             | NR. 35 x 1 W CREE "XP-G2" LED                                                      |
| Screws                   | Stainless steel                                                                    |
| Static weight resistance | Max 5000 Kg                                                                        |
| Transformer              | Electronic power supply 220/240V 50/60Hz built-in                                  |
| Gasket                   | Silicone rubber                                                                    |
| Glass                    | Tempered                                                                           |
| Optics                   | Special optics with<br>"invisa-light" technology                                   |
| Cable gland              | Double PG9                                                                         |
| Power cable              | 1 mt. neoprene power cable included                                                |
| Gross weight             | 4,00 Kg                                                                            |
|                          |                                                                                    |