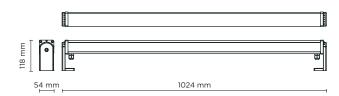

# LINE-B SLIGHT 35 ARMS

Linear luminaire for outdoor installation on a façade/wall, length 1.000mm, Phosphochromatised and polyester powder coated extruded copper-free aluminium body, tempered safety glass, moulded silicone gaskets. Fixing system through two arms allowing product orientation. Special optics with "invisa-light" technology. Built-in LED driver 220-240V 50-60Hz, with 35 CREE XP-G2 LED. IP67 rating.