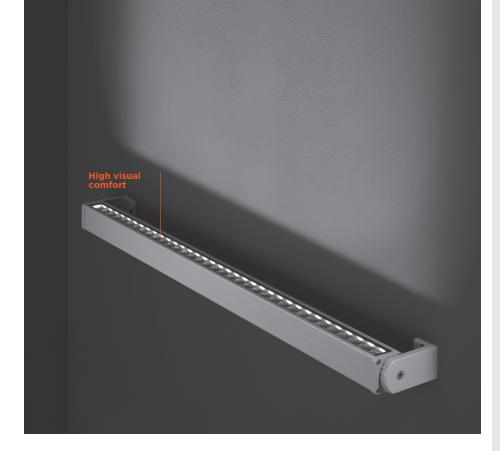

# LINE-B SLIGHT 35 ARMS

Linear luminaire for outdoor installation on a façade/wall, length 1.000mm, Phosphochromatised and polyester powder coated extruded copper-free aluminium body, tempered safety glass, moulded silicone gaskets. Fixing system through two arms allowing product orientation. Special optics with "invisa-light" technology. Built-in LED driver 220-240V 50-60Hz, with 35 CREE XP-G2 LED. IP67 rating.