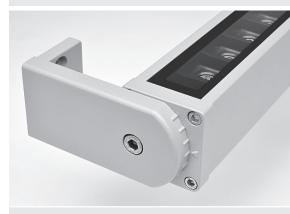

# LINE-B SLIGHT 35 ARMS

Linear luminaire for outdoor installation on a façade/wall, length 1.000mm, Phosphochromatised and polyester powder coated extruded copper-free aluminium body, tempered safety glass, moulded silicone gaskets. Fixing system through two arms allowing product orientation. Special optics with "invisa-light" technology. Built-in LED driver 220-240V 50-60Hz, with 35 CREE XP-G2 LED. IP67 rating.

### **Technical data**

| Wattage                  | 39 WATT                                                                            |
|--------------------------|------------------------------------------------------------------------------------|
| IP Rating                | IP67                                                                               |
| IK Rating                | IK09                                                                               |
| Material                 | High corrosion resistance<br>extruded copper-free aluminum<br>body and fixing arms |
| Coating                  | Polyester powder coating with phosphocromating pre-finish                          |
| Light source             | NR. 35 x 1 W CREE "XP-G2" LED                                                      |
| Screws                   | Stainless steel                                                                    |
| Static weight resistance | Max 5000 Kg                                                                        |
| Transformer              | Electronic power supply 220/240V 50/60Hz built-in                                  |
| Gasket                   | Silicone rubber                                                                    |
| Glass                    | Tempered                                                                           |
| Optics                   | Special optics with<br>"invisa-light" technology                                   |
| Cable gland              | Double PG9                                                                         |
| Power cable              | 1 mt. neoprene power cable included                                                |
| Gross weight             | 4,00 Kg                                                                            |
|                          |                                                                                    |