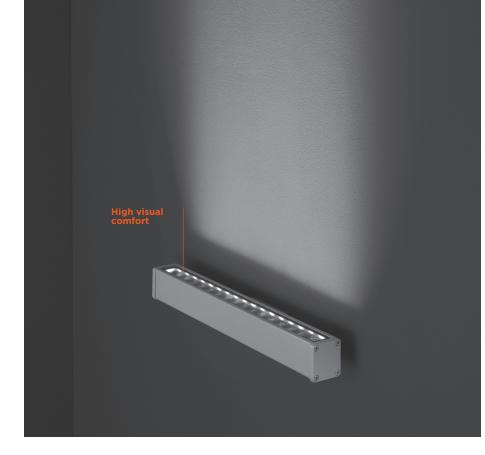

# LINE-B SLIGHT 17 BASE

Linear luminaire for outdoor installation on a façade/wall, length 505mm, Phosphochromatised and polyester powder coated extruded copper-free aluminium body, tempered safety glass, moulded silicone gaskets. Fixing system through central base allowing product orientation. Special optics with "invisa-light" technology. Built-in LED driver 220-240V 50-60Hz, with 17 CREE XP-G2 LED. IP67 rating.