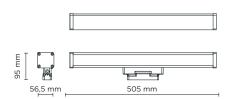

# LINE-B SLIGHT 17 BASE

Linear luminaire for outdoor installation on a façade/wall, length 505mm, Phosphochromatised and polyester powder coated extruded copper-free aluminium body, tempered safety glass, moulded silicone gaskets. Fixing system through central base allowing product orientation. Special optics with "invisa-light" technology. Built-in LED driver 220-240V 50-60Hz, with 17 CREE XP-G2 LED. IP67 rating.