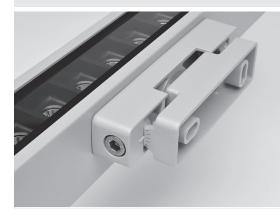

# LINE-B SLIGHT 17 BASE

Linear luminaire for outdoor installation on a façade/wall, length 505mm, Phosphochromatised and polyester powder coated extruded copper-free aluminium body, tempered safety glass, moulded silicone gaskets. Fixing system through central base allowing product orientation. Special optics with "invisa-light" technology. Built-in LED driver 220-240V 50-60Hz, with 17 CREE XP-G2 LED. IP67 rating.

### **Technical data**

| Wattage                  | 21 WATT                                                                            |
|--------------------------|------------------------------------------------------------------------------------|
| IP Rating                | IP67                                                                               |
| IK Rating                | IK09                                                                               |
| Material                 | High corrosion resistance<br>extruded copper-free aluminum<br>body and fixing base |
| Coating                  | Polyester powder coating with phosphocromating pre-finish                          |
| Light source             | NR. 17 x 1 W CREE "XP-G2" LED                                                      |
| Screws                   | Stainless steel                                                                    |
| Static weight resistance | Max 5000 Kg                                                                        |
| Transformer              | Electronic power supply 220/240V 50/60Hz built-in                                  |
| Gasket                   | Silicone rubber                                                                    |
| Glass                    | Tempered                                                                           |
| Optics                   | Special optics with<br>"invisa-light" technology                                   |
| Cable gland              | Double PG9                                                                         |
| Power cable              | 1 mt. neoprene power cable included                                                |
| Gross weight             | 2,50 Kg                                                                            |
|                          |                                                                                    |