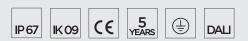

### **Technical data**

| Wattage                  | 21 WATT                                                                            |
|--------------------------|------------------------------------------------------------------------------------|
| IP Rating                | IP67                                                                               |
| IK Rating                | IK09                                                                               |
| Material                 | High corrosion resistance<br>extruded copper-free aluminum<br>body and fixing base |
| Coating                  | Polyester powder coating with phosphocromating pre-finish                          |
| Light source             | NR. 17 x 1 W CREE "XP-G2" LED                                                      |
| Screws                   | Stainless steel                                                                    |
| Static weight resistance | Max 5000 Kg                                                                        |
| Transformer              | Electronic power supply 220/240V 50/60Hz built-in                                  |
| Gasket                   | Silicone rubber                                                                    |
| Glass                    | Tempered                                                                           |
| Optics                   | Special optics with<br>"invisa-light" technology                                   |
| Cable gland              | Double PG9                                                                         |
| Power cable              | 1 mt. neoprene power cable included                                                |
| Gross weight             | 2,50 Kg                                                                            |
|                          |                                                                                    |