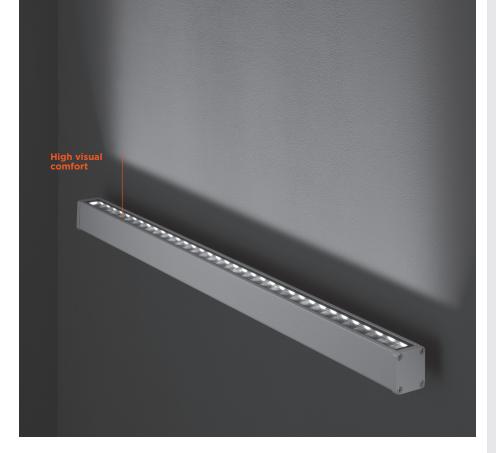

# LINE-B SLIGHT 35 BASE

Linear luminaire for outdoor installation on a façade/wall, length 1.000mm, Phosphochromatised and polyester powder coated extruded copper-free aluminium body, tempered safety glass, moulded silicone gaskets. Fixing system through central base allowing product orientation. Special optics with "invisa-light" technology. Built-in LED driver 220-240V 50-60Hz, with 35 CREE XP-G2 LED. IP67 rating.