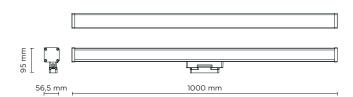

# LINE-B SLIGHT 35 BASE

Linear luminaire for outdoor installation on a façade/wall, length 1.000mm, Phosphochromatised and polyester powder coated extruded copper-free aluminium body, tempered safety glass, moulded silicone gaskets. Fixing system through central base allowing product orientation. Special optics with "invisa-light" technology. Built-in LED driver 220-240V 50-60Hz, with 35 CREE XP-G2 LED. IP67 rating.

### **Technical data**

| Wattage                  | 39 WATT                                                                     |
|--------------------------|-----------------------------------------------------------------------------|
| IP Rating                | IP67                                                                        |
| IK Rating                | IK09                                                                        |
| Material                 | High corrosion resistance<br>extruded copper-free aluminum<br>body and base |
| Coating                  | Polyester powder coating with phosphocromating pre-finish                   |
| Light source             | NR. 35 x 1 W CREE "XP-G2" LED                                               |
| Screws                   | Stainless steel                                                             |
| Static weight resistance | Max 5000 Kg                                                                 |
| Transformer              | Electronic power supply 220/240V 50/60Hz built-in                           |
| Gasket                   | Silicone rubber                                                             |
| Glass                    | Tempered                                                                    |
| Optics                   | Special optics with<br>"invisa-light" technology                            |
| Cable gland              | Double PG9                                                                  |
| Power cable              | 1 mt. neoprene power cable included                                         |
| Gross weight             | 4,00 Kg                                                                     |
|                          |                                                                             |