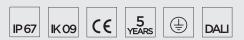

### **Technical data**

| Wattage                  | 39 WATT                                                                     |
|--------------------------|-----------------------------------------------------------------------------|
| IP Rating                | IP67                                                                        |
| IK Rating                | IK09                                                                        |
| Material                 | High corrosion resistance<br>extruded copper-free aluminum<br>body and base |
| Coating                  | Polyester powder coating with phosphocromating pre-finish                   |
| Light source             | NR. 35 x 1 W CREE "XP-G2" LED                                               |
| Screws                   | Stainless steel                                                             |
| Static weight resistance | Max 5000 Kg                                                                 |
| Transformer              | Electronic power supply 220/240V 50/60Hz built-in                           |
| Gasket                   | Silicone rubber                                                             |
| Glass                    | Tempered                                                                    |
| Optics                   | Special optics with<br>"invisa-light" technology                            |
| Cable gland              | Double PG9                                                                  |
| Power cable              | 1 mt. neoprene power cable included                                         |
| Gross weight             | 4,00 Kg                                                                     |
|                          |                                                                             |