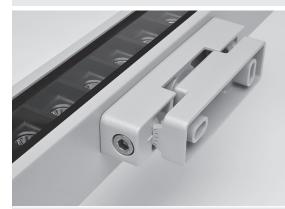

# LINE-B SLIGHT 35 BASE

Linear luminaire for outdoor installation on a façade/wall, length 1.000mm, Phosphochromatised and polyester powder coated extruded copper-free aluminium body, tempered safety glass, moulded silicone gaskets. Fixing system through central base allowing product orientation. Special optics with "invisa-light" technology. Built-in LED driver 220-240V 50-60Hz, with 35 CREE XP-G2 LED. IP67 rating.