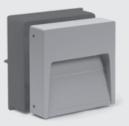

## SURF RECESS MINI

Square wall-recessed luminaire for outdoor installation, phospho-chromatised and polyester powder coated extruded copper-free aluminium body, tempered frosted glass diffuser, moulded silicone gaskets, polypropylene housing for recess. Built-in LED driver 220-240V 50-60Hz, with 6 CREE XH-G mid-power LED. IP65 rating.

## **Technical data**

|              | -                                                                  |  |
|--------------|--------------------------------------------------------------------|--|
| Wattage      | 4 WATT                                                             |  |
| IP Rating    | IP65                                                               |  |
| IK Rating    | IK08                                                               |  |
| Material     | High corrosion resistance<br>die-cast copper-free<br>aluminum body |  |
| Coating      | Polyester powder coating with phosphocromating pre-finish          |  |
| Light source | NR. 6 x CREE XH-G LED                                              |  |
| Screws       | Stainless steel                                                    |  |
| Transformer  | Electrical power supply 220/240V 50/60Hz built-in                  |  |
| Gasket       | Silicone rubber                                                    |  |
| Glass        | Tempered                                                           |  |
| Cable gland  | M12 rubber grommet                                                 |  |
| Power cable  | 0.10 mt power cable included                                       |  |
| Gross weight | 0,70 Kg                                                            |  |
| Included     | Polypropylene housing for recess                                   |  |
|              |                                                                    |  |