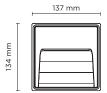

## **Technical data**

|              | -                                                                  |  |
|--------------|--------------------------------------------------------------------|--|
| Wattage      | 4 WATT                                                             |  |
| IP Rating    | IP65                                                               |  |
| IK Rating    | IK08                                                               |  |
| Material     | High corrosion resistance<br>die-cast copper-free<br>aluminum body |  |
| Coating      | Polyester powder coating with phosphocromating pre-finish          |  |
| Light source | NR. 6 x CREE XH-G LED                                              |  |
| Screws       | Stainless steel                                                    |  |
| Transformer  | Electrical power supply 220/240V 50/60Hz built-in                  |  |
| Gasket       | Silicone rubber                                                    |  |
| Glass        | Tempered                                                           |  |
| Cable gland  | M12 rubber grommet                                                 |  |
| Power cable  | 0.10 mt power cable included                                       |  |
| Gross weight | 0,70 Kg                                                            |  |
| Included     | Polypropylene housing for recess                                   |  |
|              |                                                                    |  |