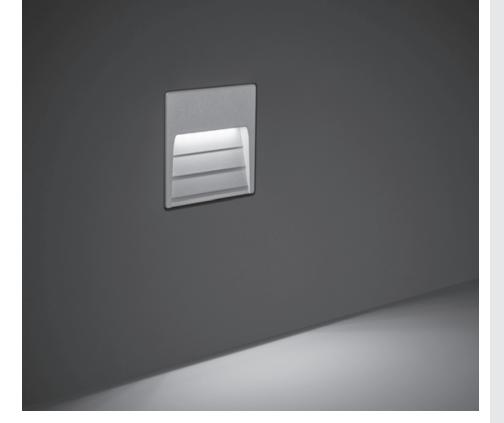

## SURF RECESS MINI

Square wall-recessed luminaire for outdoor installation, phospho-chromatised and polyester powder coated extruded copper-free aluminium body, tempered frosted glass diffuser, moulded silicone gaskets, polypropylene housing for recess. Built-in LED driver 220-240V 50-60Hz, with 6 CREE XH-G mid-power LED. IP65 rating.

Finish color options:

Textured Grey RAL 9006 Anthracite Grey RAL 7016 Matt Black (on request)