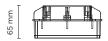

## **Technical data**

|              | -                                                                  |  |
|--------------|--------------------------------------------------------------------|--|
| Wattage      | 4 WATT                                                             |  |
| IP Rating    | IP65                                                               |  |
| IK Rating    | IK08                                                               |  |
| Material     | High corrosion resistance<br>die-cast copper-free<br>aluminum body |  |
| Coating      | Polyester powder coating with phosphocromating pre-finish          |  |
| Light source | NR. 6 x CREE XH-G LED                                              |  |
| Screws       | Stainless steel                                                    |  |
| Transformer  | Electrical power supply 220/240V 50/60Hz built-in                  |  |
| Gasket       | Silicone rubber                                                    |  |
| Glass        | Tempered                                                           |  |
| Cable gland  | M12 rubber grommet                                                 |  |
| Power cable  | 0.10 mt power cable included                                       |  |
| Gross weight | 0,70 Kg                                                            |  |
| Included     | Polypropylene housing for recess                                   |  |
|              |                                                                    |  |