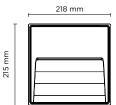

## Technical data

| Wattage      | 8 WATT                                                             |  |
|--------------|--------------------------------------------------------------------|--|
| IP Rating    | IP65                                                               |  |
| IK Rating    | IK08                                                               |  |
| Material     | High corrosion resistance<br>die-cast copper-free<br>aluminum body |  |
| Coating      | Polyester powder coating with phosphocromating pre-finish          |  |
| Light source | NR. 14 x CREE XH-G LED                                             |  |
| Screws       | Stainless steel                                                    |  |
| Transformer  | Electrical power supply 220/240V 50/60Hz built-in                  |  |
| Gasket       | Silicone rubber                                                    |  |
| Glass        | Tempered                                                           |  |
| Cable gland  | M16 rubber grommet                                                 |  |
| Power cable  | 0.10 mt power cable included                                       |  |
| Gross weight | 1,50 Kg                                                            |  |
| Included     | Polypropylene housing for recess                                   |  |
|              |                                                                    |  |