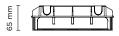

## Technical data

| Wattage      | 8 WATT                                                             |  |
|--------------|--------------------------------------------------------------------|--|
| IP Rating    | IP65                                                               |  |
| IK Rating    | IK08                                                               |  |
| Material     | High corrosion resistance<br>die-cast copper-free<br>aluminum body |  |
| Coating      | Polyester powder coating with phosphocromating pre-finish          |  |
| Light source | NR. 14 x CREE XH-G LED                                             |  |
| Screws       | Stainless steel                                                    |  |
| Transformer  | Electrical power supply 220/240V 50/60Hz built-in                  |  |
| Gasket       | Silicone rubber                                                    |  |
| Glass        | Tempered                                                           |  |
| Cable gland  | M16 rubber grommet                                                 |  |
| Power cable  | 0.10 mt power cable included                                       |  |
| Gross weight | 1,50 Kg                                                            |  |
| Included     | Polypropylene housing for recess                                   |  |
|              |                                                                    |  |