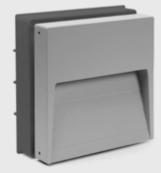

## 504002

## SURF RECESS MEDIUM

Square wall-recessed luminaire for outdoor installation, phospho-chromatised and polyester powder coated extruded copper-free aluminium body, tempered frosted glass diffuser, moulded silicone gaskets, polypropylene housing for recess. Built-in LED driver 220-240V 50-60Hz, with 14 CREE XH-G mid-power LED. IP65 rating.