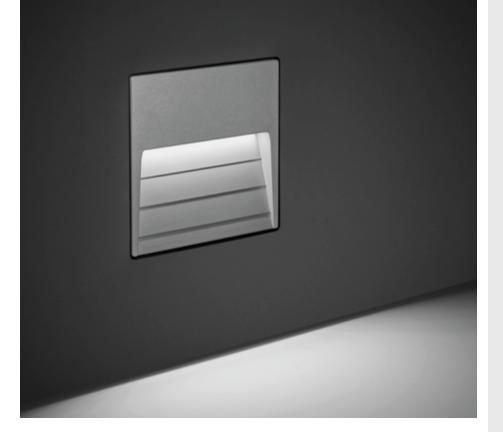

## SURF RECESS MEDIUM

Square wall-recessed luminaire for outdoor installation, phospho-chromatised and polyester powder coated extruded copper-free aluminium body, tempered frosted glass diffuser, moulded silicone gaskets, polypropylene housing for recess. Built-in LED driver 220-240V 50-60Hz, with 14 CREE XH-G mid-power LED. IP65 rating.

Finish color options:

Textured Grey RAL 9006 Anthracite Grey RAL 7016 Matt Black (on request)

158 | tupex.se