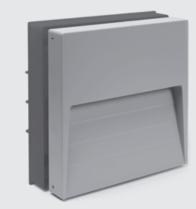

## SURF RECESS MAXI

Square wall-recessed luminaire for outdoor installation, phospho-chromatised and polyester powder coated extruded copper-free aluminium body, tempered frosted glass diffuser, moulded silicone gaskets, polypropylene housing for recess. Built-in LED driver 220-240V 50-60Hz, with 21 CREE XH-G mid-power LED. IP65 rating.

## Technical data

| Wattage      | 14 WATT                                                            |  |  |  |
|--------------|--------------------------------------------------------------------|--|--|--|
| IP Rating    | IP65                                                               |  |  |  |
| IK Rating    | IK08                                                               |  |  |  |
| Material     | High corrosion resistance<br>die-cast copper-free<br>aluminum body |  |  |  |
| Coating      | Polyester powder coating with phosphocromating pre-finish          |  |  |  |
| Light source | NR. 21 x CREE XH-G LED                                             |  |  |  |
| Screws       | Stainless steel                                                    |  |  |  |
| Transformer  | Electrical power supply 220/240V 50/60Hz built-in                  |  |  |  |
| Gasket       | Silicone rubber                                                    |  |  |  |
| Glass        | Tempered                                                           |  |  |  |
| Cable gland  | M16 rubber grommet                                                 |  |  |  |
| Power cable  | 0.10 mt power cable included                                       |  |  |  |
| Gross weight | 2,10 Kg                                                            |  |  |  |
| Included     | Polypropylene housing for recess                                   |  |  |  |
|              |                                                                    |  |  |  |