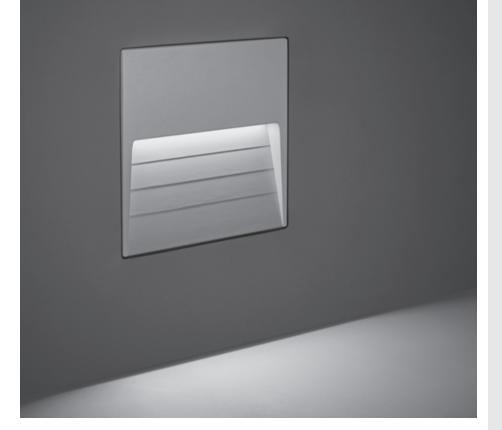

## SURF RECESS MAXI

Square wall-recessed luminaire for outdoor installation, phospho-chromatised and polyester powder coated extruded copper-free aluminium body, tempered frosted glass diffuser, moulded silicone gaskets, polypropylene housing for recess. Built-in LED driver 220-240V 50-60Hz, with 21 CREE XH-G mid-power LED. IP65 rating.

## Technical data

| Wattage      | 14 WATT                                                            |  |  |  |
|--------------|--------------------------------------------------------------------|--|--|--|
| IP Rating    | IP65                                                               |  |  |  |
| IK Rating    | IK08                                                               |  |  |  |
| Material     | High corrosion resistance<br>die-cast copper-free<br>aluminum body |  |  |  |
| Coating      | Polyester powder coating with phosphocromating pre-finish          |  |  |  |
| Light source | NR. 21 x CREE XH-G LED                                             |  |  |  |
| Screws       | Stainless steel                                                    |  |  |  |
| Transformer  | Electrical power supply 220/240V 50/60Hz built-in                  |  |  |  |
| Gasket       | Silicone rubber                                                    |  |  |  |
| Glass        | Tempered                                                           |  |  |  |
| Cable gland  | M16 rubber grommet                                                 |  |  |  |
| Power cable  | 0.10 mt power cable included                                       |  |  |  |
| Gross weight | 2,10 Kg                                                            |  |  |  |
| Included     | Polypropylene housing for recess                                   |  |  |  |
|              |                                                                    |  |  |  |