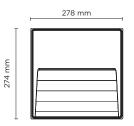

## Technical data

| Wattage      | 14 WATT                                                            |  |  |  |
|--------------|--------------------------------------------------------------------|--|--|--|
| IP Rating    | IP65                                                               |  |  |  |
| IK Rating    | IK08                                                               |  |  |  |
| Material     | High corrosion resistance<br>die-cast copper-free<br>aluminum body |  |  |  |
| Coating      | Polyester powder coating with phosphocromating pre-finish          |  |  |  |
| Light source | NR. 21 x CREE XH-G LED                                             |  |  |  |
| Screws       | Stainless steel                                                    |  |  |  |
| Transformer  | Electrical power supply 220/240V 50/60Hz built-in                  |  |  |  |
| Gasket       | Silicone rubber                                                    |  |  |  |
| Glass        | Tempered                                                           |  |  |  |
| Cable gland  | M16 rubber grommet                                                 |  |  |  |
| Power cable  | 0.10 mt power cable included                                       |  |  |  |
| Gross weight | 2,10 Kg                                                            |  |  |  |
| Included     | Polypropylene housing for recess                                   |  |  |  |
|              |                                                                    |  |  |  |