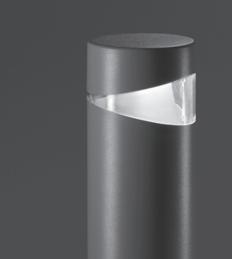

## **BOULEVARD MINI 180**

600mm height bollard, round shape, for outdoor surface installation, 180° light emission, phospho-chromatised and polyester powder coated extruded copper-free aluminium body, polycarbonate diffuser, moulded silicone gasket and stainless steel screws. Anchorage bolts included. Built-in LED driver 220-240V 50-60Hz, with 8 CREE JK3030 mid-power LED. IP65 rating.

| Wattage      | 6.5 WATT                                                           |
|--------------|--------------------------------------------------------------------|
| IP Rating    | IP65                                                               |
| IK Rating    | IK10                                                               |
| Material     | High corrosion resistance<br>extruded copper-free<br>aluminum body |
| Coating      | Polyester powder coating<br>with phosphocromating<br>pre-finish    |
| Light source | NR. 8 x CREE JK3030 LED                                            |
| Screws       | Stainless steel                                                    |
| Transformer  | Electrical power supply<br>220/240V 50/60Hz<br>built-in            |
| Gasket       | Silicone rubber                                                    |
| Diffuser     | Polycarbonate diffuser                                             |
| Gross weight | 4,00 Kg                                                            |
|              |                                                                    |