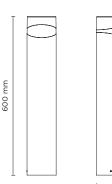

## **BOULEVARD MINI 180**

600mm height bollard, round shape, for outdoor surface installation, 180° light emission, phospho-chromatised and polyester powder coated extruded copper-free aluminium body, polycarbonate diffuser, moulded silicone gasket and stainless steel screws. Anchorage bolts included. Built-in LED driver 220-240V 50-60Hz, with 8 CREE JK3030 mid-power LED. IP65 rating.

Ø 110 mm

| light beam options   | lumen<br>output (lm) | lumin. efficacy<br>(lm/w) |  |  |  |  |
|----------------------|----------------------|---------------------------|--|--|--|--|
| 3000°K warm-white    |                      |                           |  |  |  |  |
| • 180°               | 400                  | 61.53                     |  |  |  |  |
| 4000°K neutral-white |                      |                           |  |  |  |  |
| • 180°               | 410                  | 63.08                     |  |  |  |  |
|                      | • 180°               | • 180° 400                |  |  |  |  |