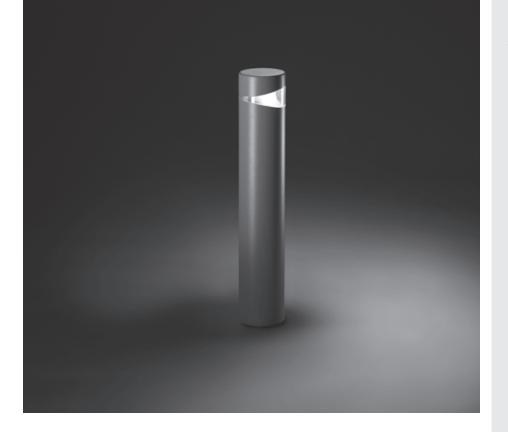

## **BOULEVARD MINI 180**

600mm height bollard, round shape, for outdoor surface installation, 180° light emission, phospho-chromatised and polyester powder coated extruded copper-free aluminium body, polycarbonate diffuser, moulded silicone gasket and stainless steel screws. Anchorage bolts included. Built-in LED driver 220-240V 50-60Hz, with 8 CREE JK3030 mid-power LED. IP65 rating.