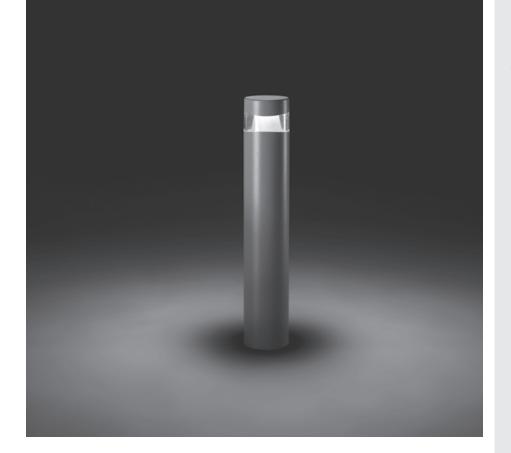

## **BOULEVARD MINI 360**

600mm height bollard, round shape, for outdoor surface installation, 360° light emission, phospho-chromatised and polyester powder coated extruded copper-free aluminium body, polycarbonate diffuser, moulded silicone gasket and stainless steel screws. Anchorage bolts included. Built-in LED driver 220-240V 50-60Hz, with 16 CREE JK3030 mid-power LED. IP65 rating.