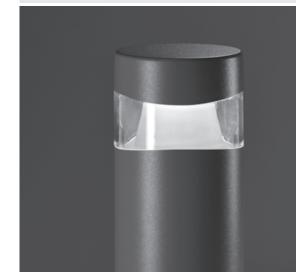

## **BOULEVARD MINI 360**

600mm height bollard, round shape, for outdoor surface installation, 360° light emission, phospho-chromatised and polyester powder coated extruded copper-free aluminium body, polycarbonate diffuser, moulded silicone gasket and stainless steel screws. Anchorage bolts included. Built-in LED driver 220-240V 50-60Hz, with 16 CREE JK3030 mid-power LED. IP65 rating.