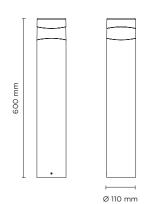

## **BOULEVARD MINI 360**

600mm height bollard, round shape, for outdoor surface installation, 360° light emission, phospho-chromatised and polyester powder coated extruded copper-free aluminium body, polycarbonate diffuser, moulded silicone gasket and stainless steel screws. Anchorage bolts included. Built-in LED driver 220-240V 50-60Hz, with 16 CREE JK3030 mid-power LED. IP65 rating.

## **Technical data**

| Wattage      | 12 WATT                                                            |  |
|--------------|--------------------------------------------------------------------|--|
| IP Rating    | IP65                                                               |  |
| IK Rating    | IK10                                                               |  |
| Material     | High corrosion resistance<br>extruded copper-free<br>aluminum body |  |
| Coating      | Polyester powder coating with phosphocromating pre-finish          |  |
| Light source | NR. 16 x CREE JK3030 LED                                           |  |
| Screws       | Stainless steel                                                    |  |
| Transformer  | Electrical power supply<br>220/240V 50/60Hz<br>built-in            |  |
| Gasket       | Silicone rubber                                                    |  |
| Diffuser     | Polycarbonate diffuser                                             |  |
| Gross weight | 4,00 Kg                                                            |  |
|              |                                                                    |  |